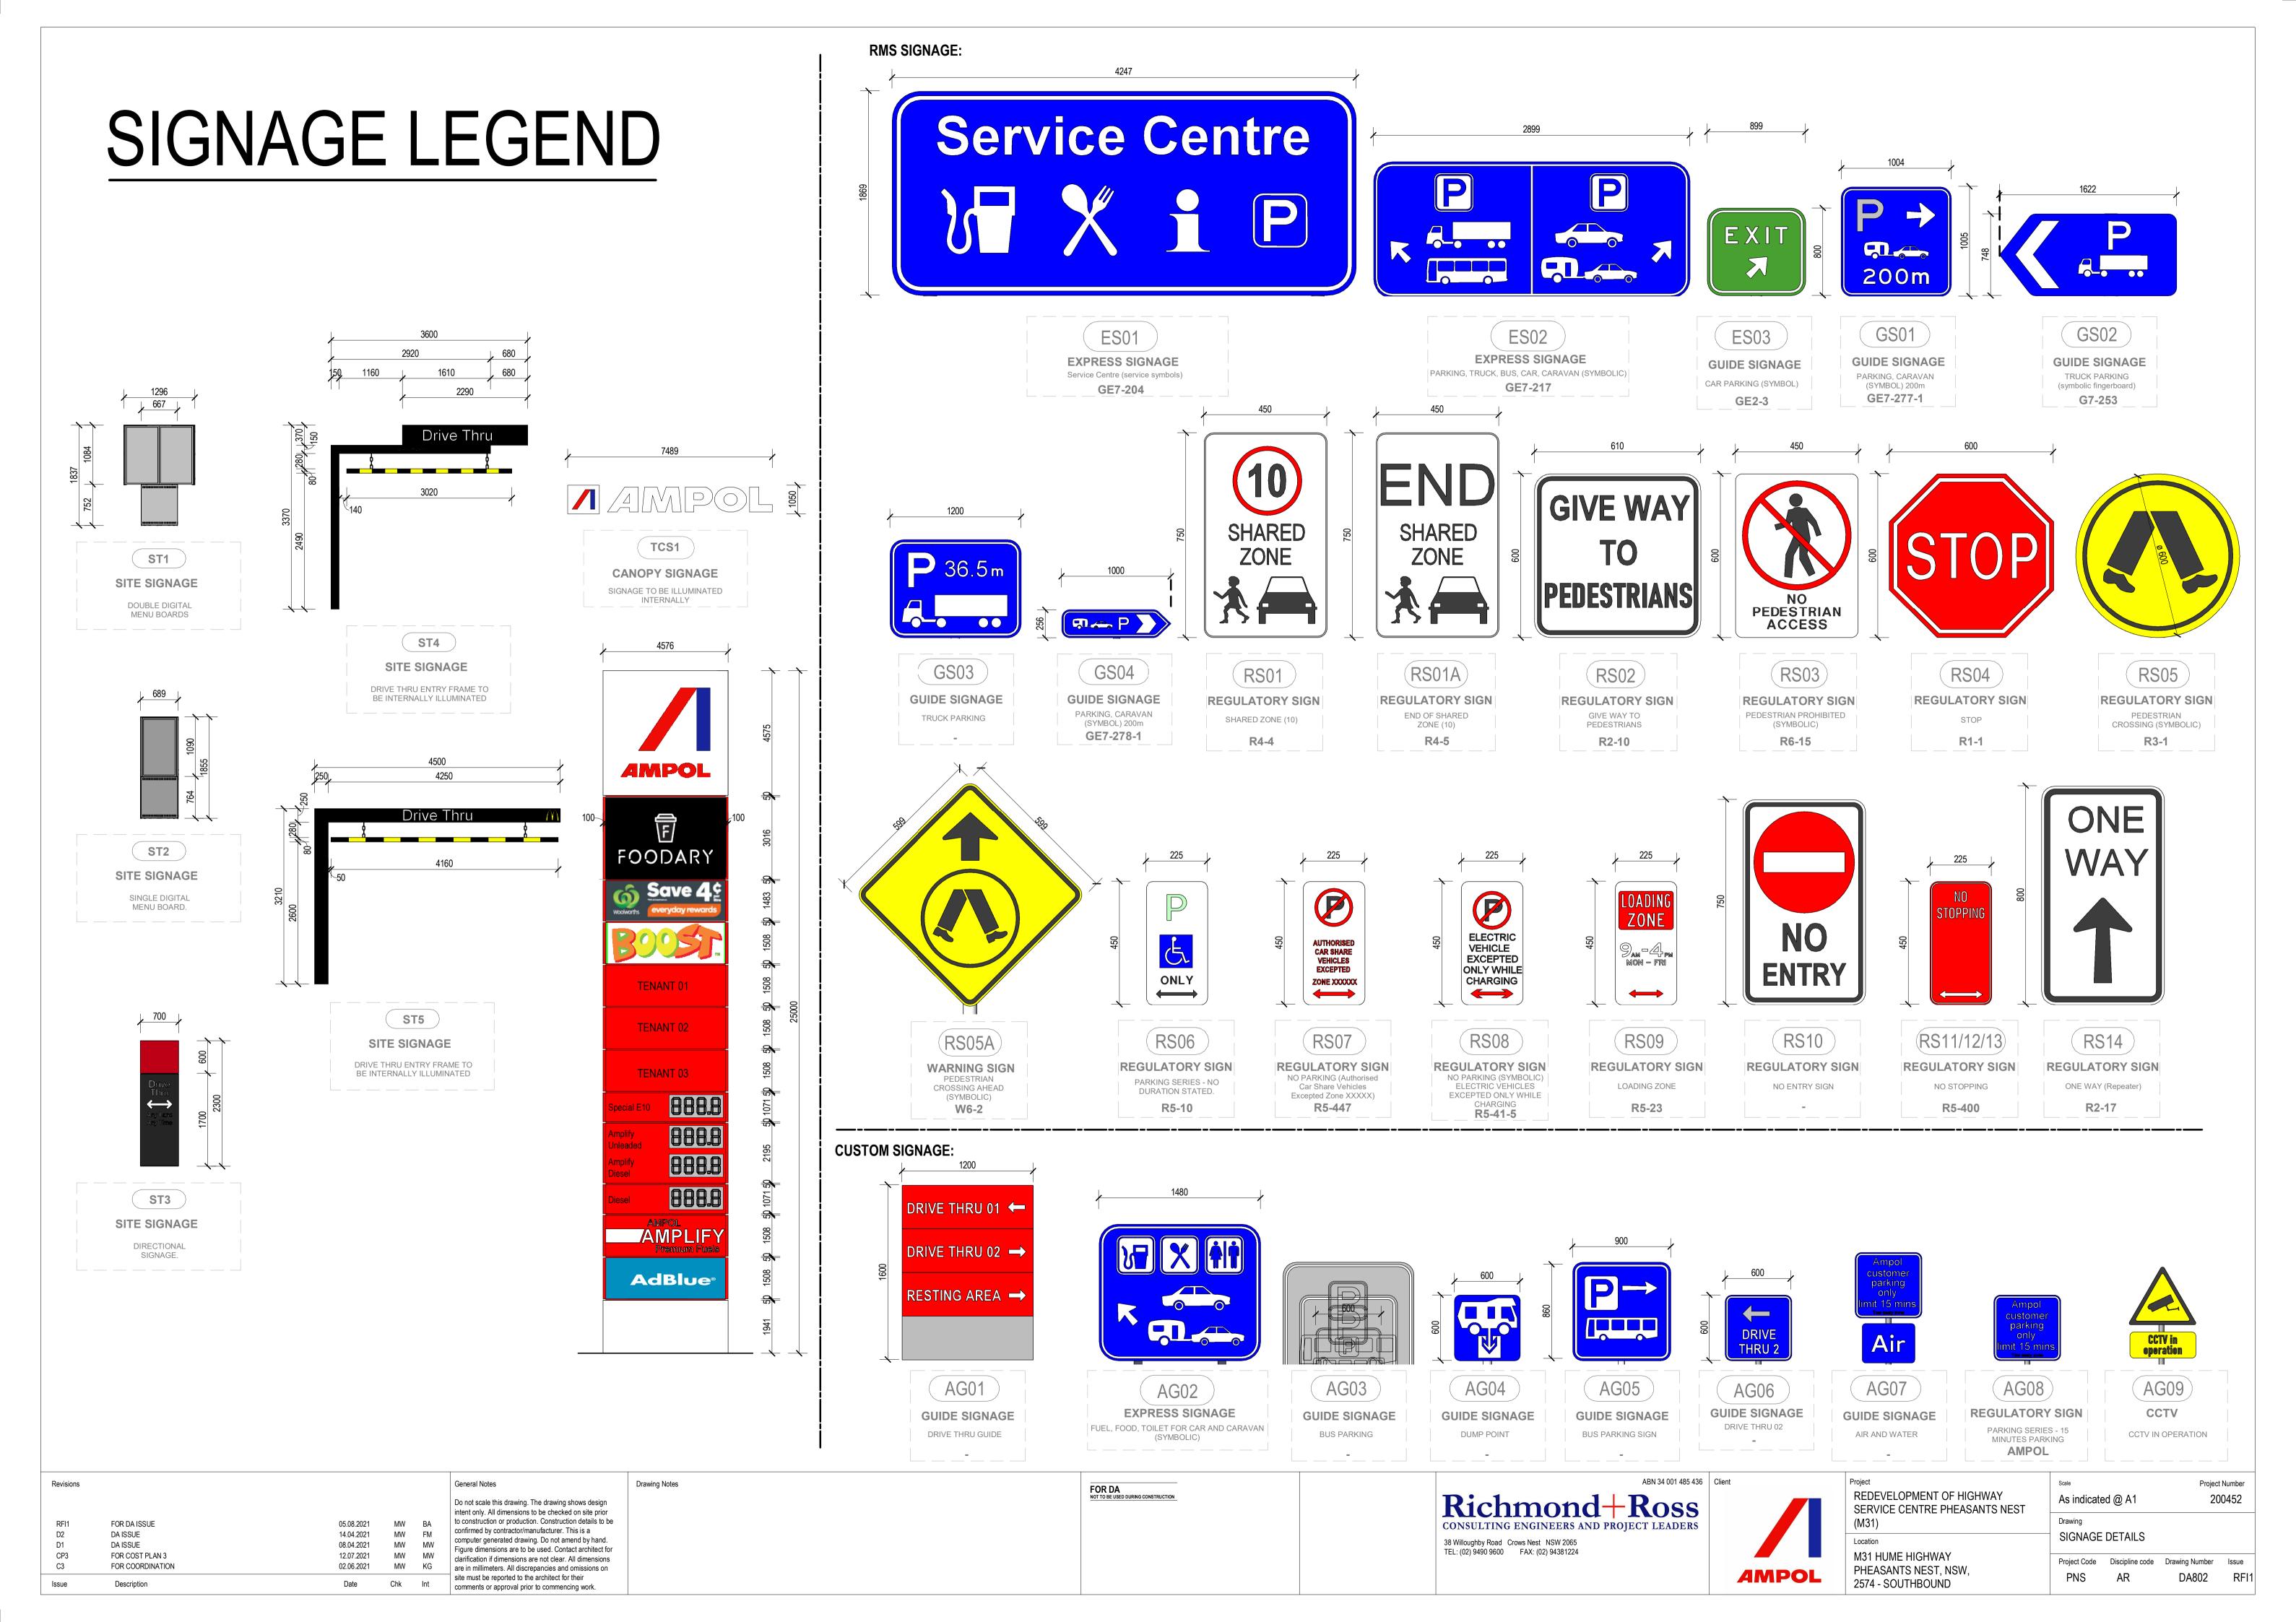

| (M31)  Location  M31 HUME HIGHWAY  PHEASANTS NEST, NSW, 2574   | Drawing  AMENITIES DET        | AILS                                     |
| D2<br>D1<br>Issue | ISSUE FOR DA ISSUE FOR DA Description | 08.04.2021 | DC BA DC MW  Chk Int | clarification if dimensions are not clear. All dimensions are in millimeters. All discrepancies and omissions on site must be reported to the architect for their comments or approval prior to commencing work.    |               |                                                     | TEL. (02) 9430 9000 TAX. (02) 94301224                                                                                  | AMPOL |                                                                | Project Code Disciplin PNS AR | ne code Drawing Number Issue DA400S RFI1 |