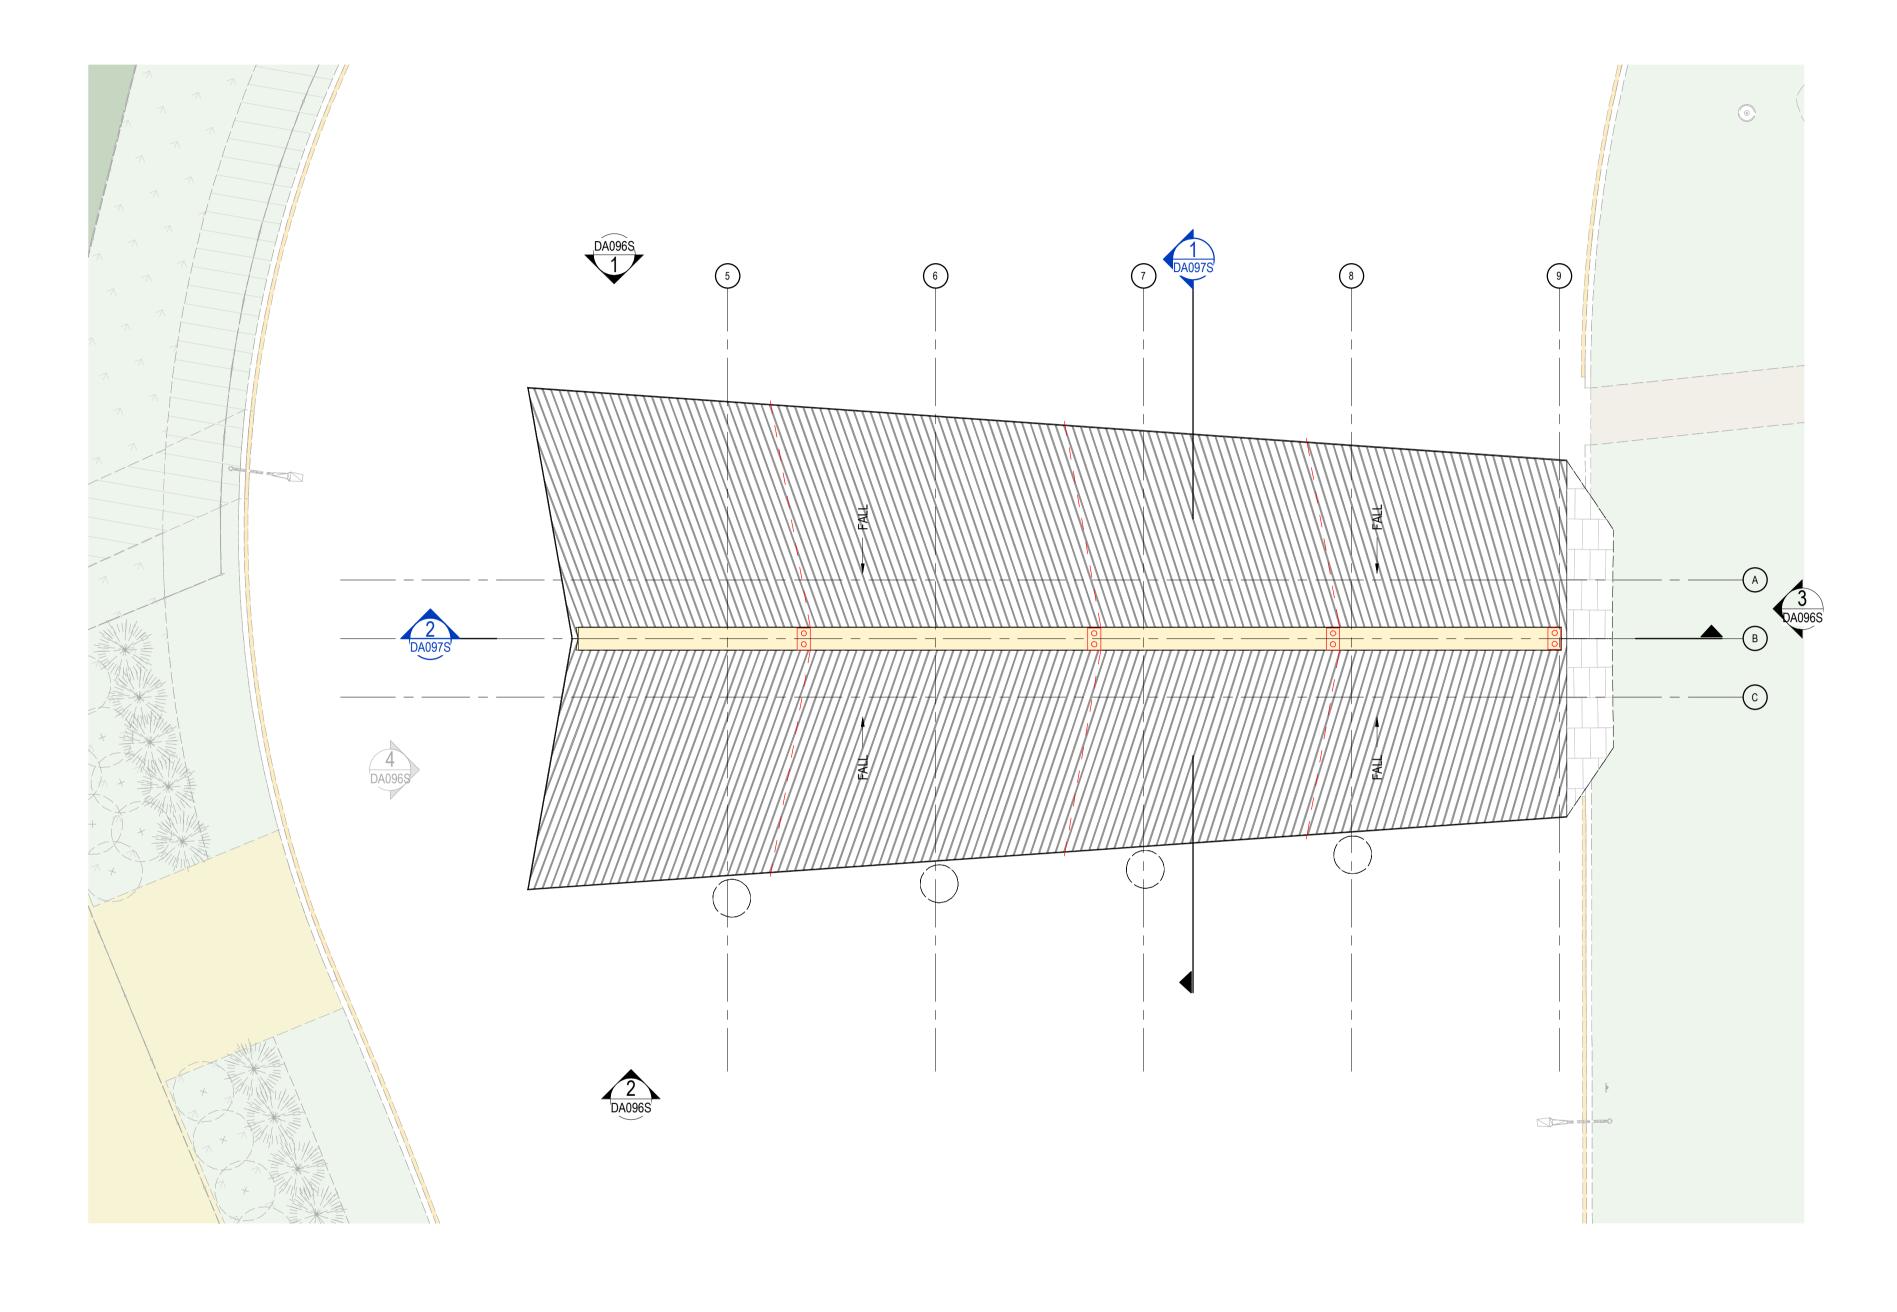

Project Number

1 ROOF PLAN
1:100@A1

LEGEND:

SIPHONIC HEAD AND PIPEWORK

BOX GUTTER

Project Number Revisions **Drawing Notes** General Notes FOR DA
NOT TO BE USED DURING CONSTRUCTION REDEVELOPMENT OF HIGHWAY Richmond+Ross consulting engineers and project leaders 1 : 100 @ A1 200451 Do not scale this drawing. The drawing shows design intent only. All dimensions to be checked on site prior to construction or production. Construction details to be SERVICE CENTRE PHEASANTS NEST (M31) - TRUCK CANOPY Drawing confirmed by contractor/manufacturer. This is a FOR REVISION HEAVY VEHICLE CANOPY- ROOF PLAN 06.08.2021 MW BA computer generated drawing. Do not amend by hand. 38 Willoughby Road Crows Nest NSW 2065 TEL: (02) 9490 9600 FAX: (02) 94381224 14.04.2021 MW BA ISSUE FOR DA Figure dimensions are to be used. Contact architect for M31 HUME HIGHWAY PHEASANTS NEST ISSUE FOR DA 08.04.2021 MW AC clarification if dimensions are not clear. All dimensions Project Code Discipline code Drawing Number Issue 12.07.2021 CP3 FOR COST PLAN 3 NSW 2574 - NORTHBOUND are in millimeters. All discrepancies and omissions on **AMPOL** DA092S RFI1 PNS site must be reported to the architect for their Description Date Chk Int comments or approval prior to commencing work.