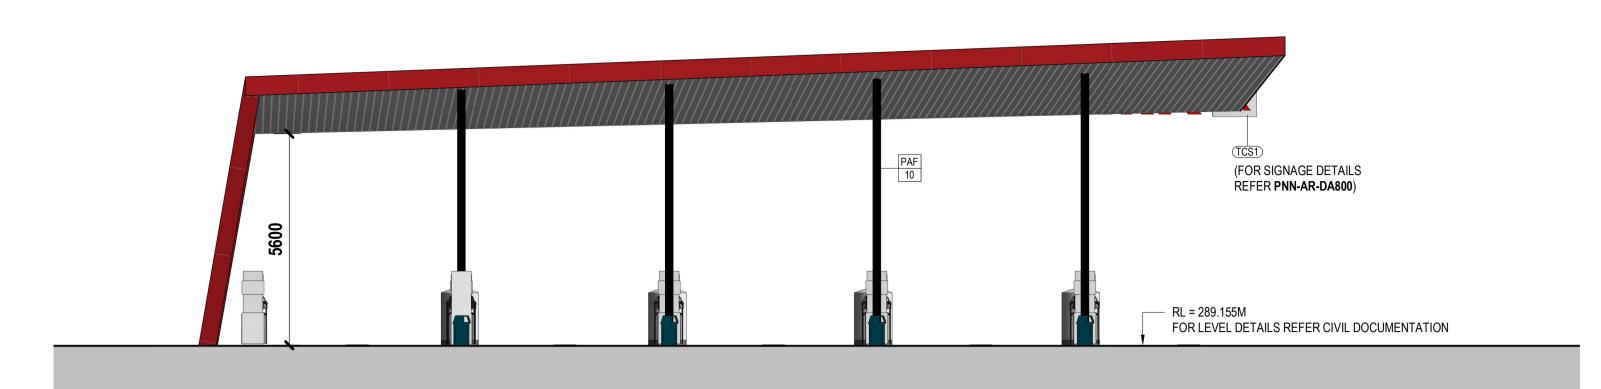

#### **EXTERNAL FINISHES SCHEDULE**

| CODE | No. | AREA                     | DESCRIPTION                       | MANUFACTURER        | COLOUR             | IMAGE |
|------|-----|--------------------------|-----------------------------------|---------------------|--------------------|-------|
| MRS  | 01  | BUILDING AND CANOPY ROOF | KLIP-LOK 700 HI-STRENGTH SURFMIST | LYSAGHT OR<br>EQUAL | COLORBOND SURFMIST |       |
| MWC  | 05  | CANOPY - SOFFIT          | STRAMIT MONOPANEL                 | STRAMIT OR EQUAL    | WHITE              |       |
| PAF  | 10  | CANOPY COLUMNS           | PAINT FINISH - DULUX 'BLACK'      | DULUX OR EQUAL      | BLACK              |       |