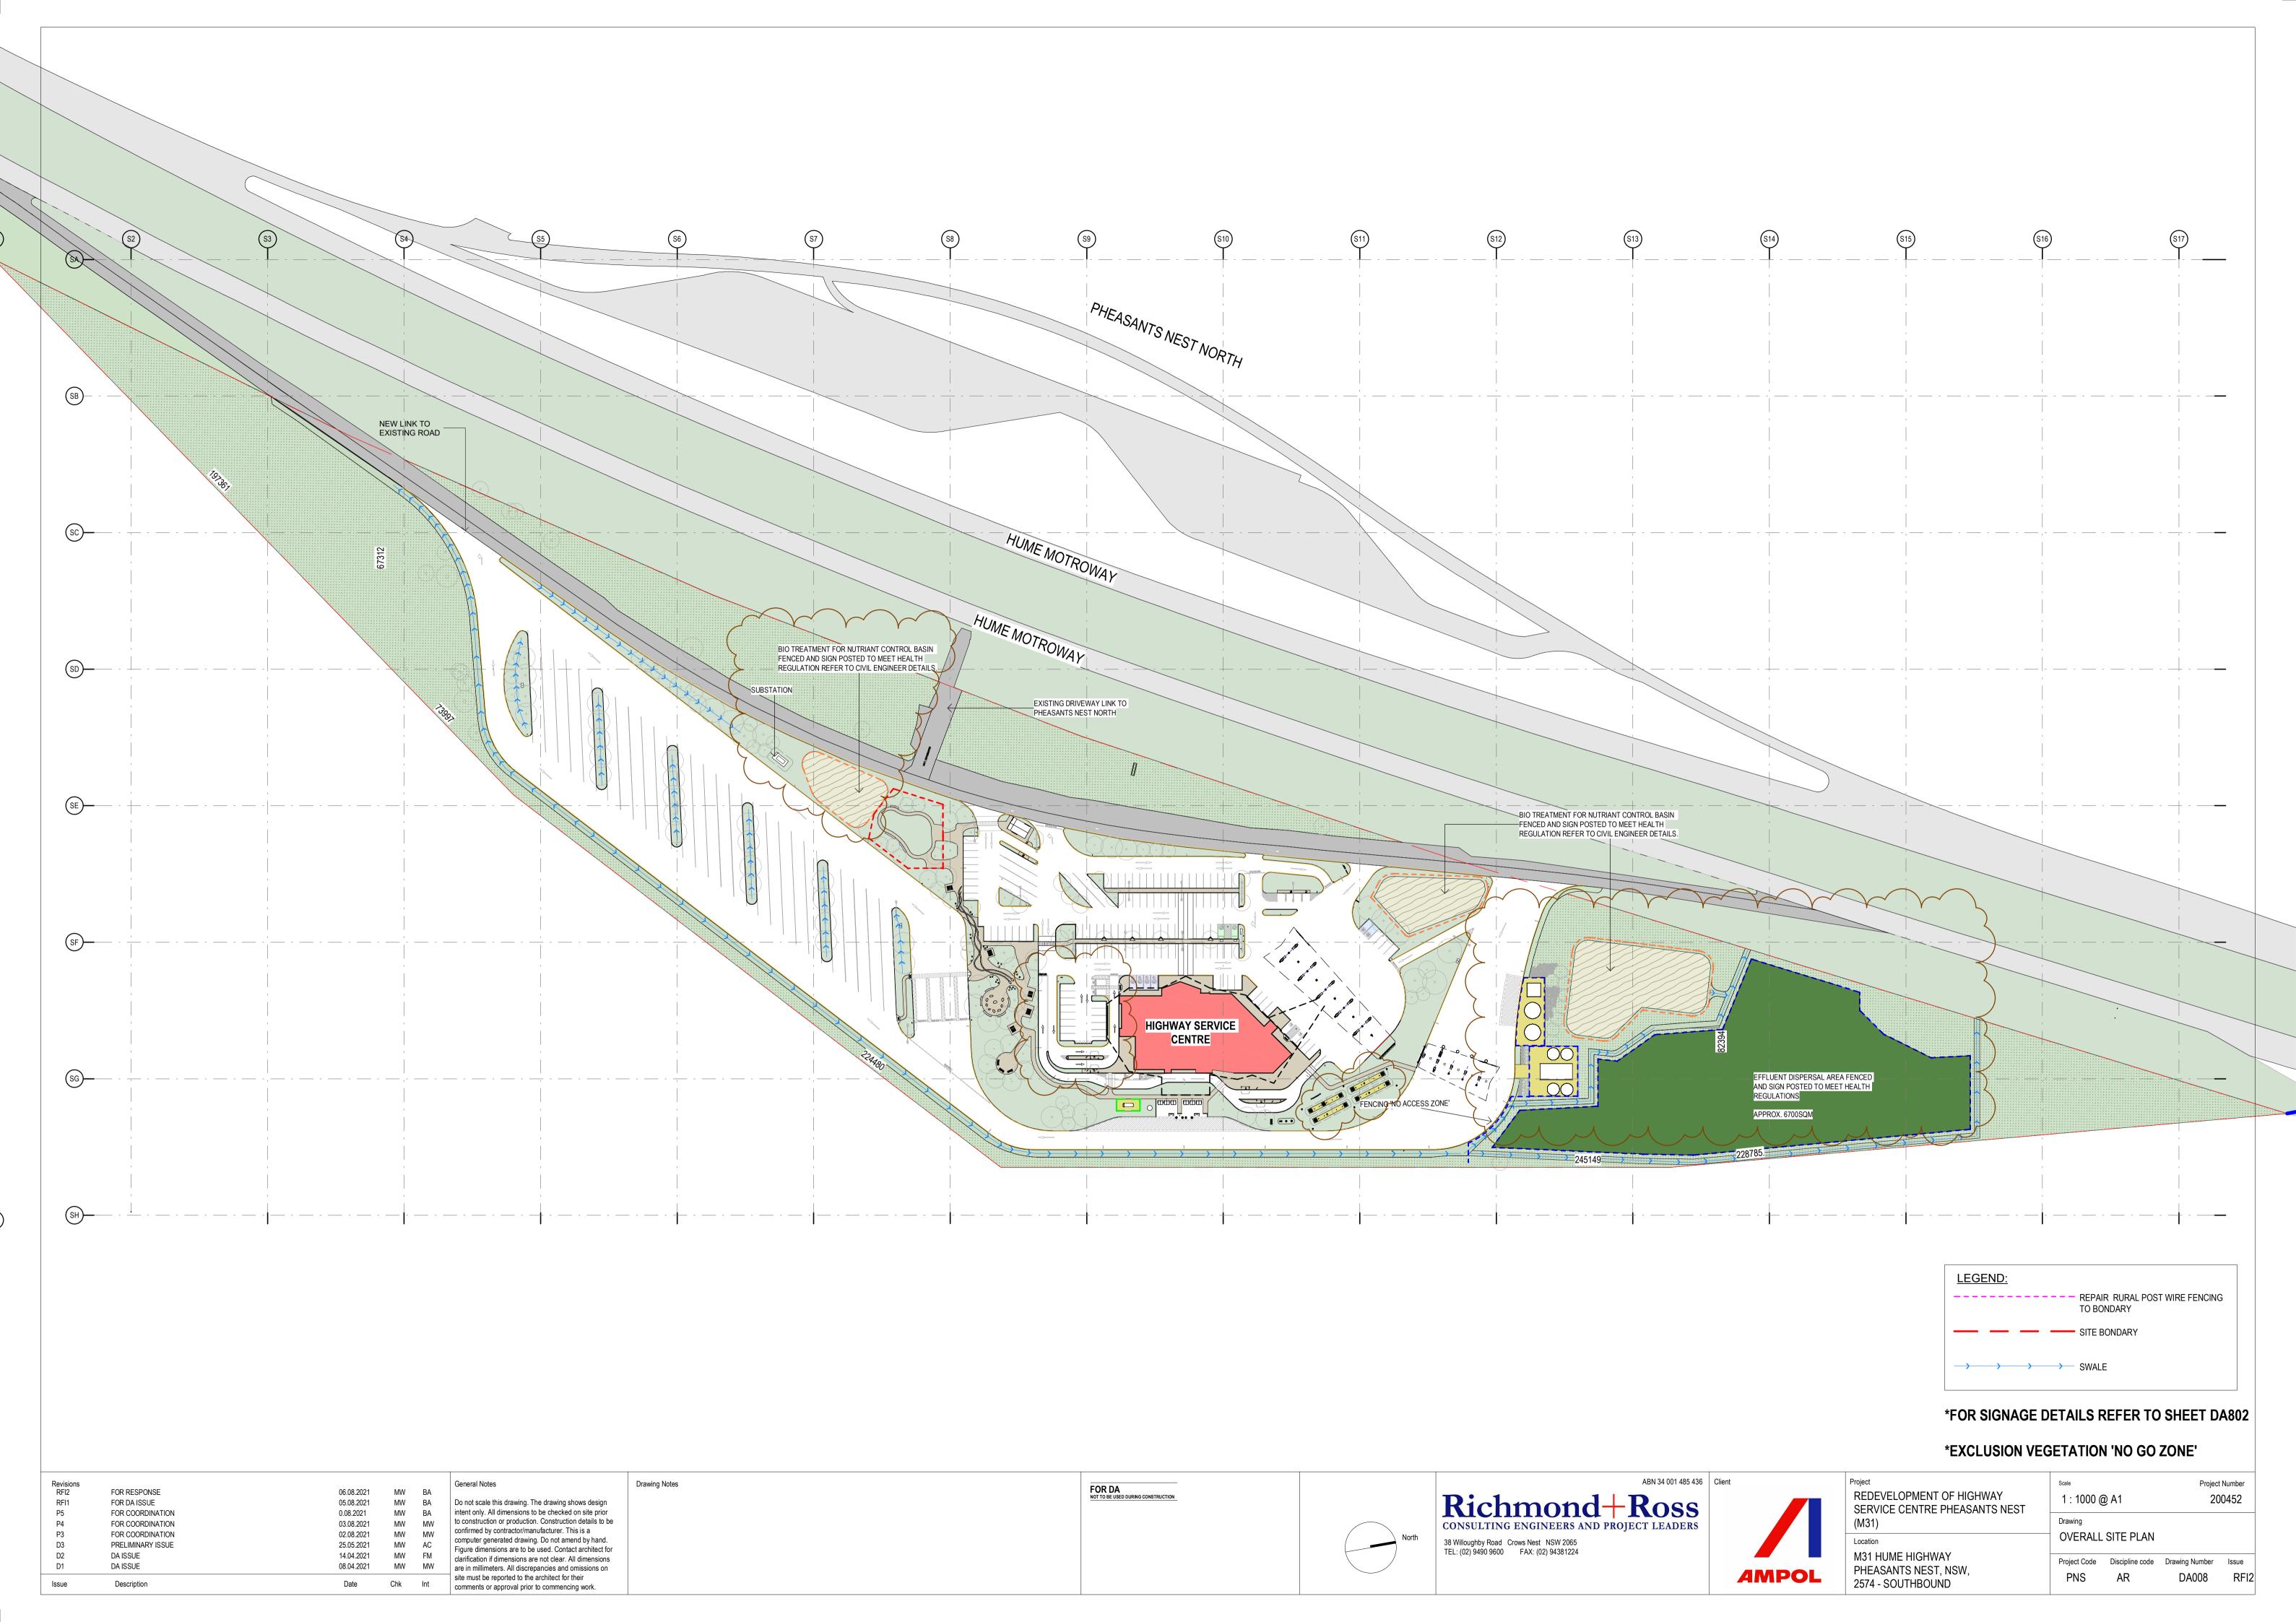

### REDEVELOPMENT OF HIGHWAY SERVICE CENTRES AT PHEASANTS NEST (M31) SOUTHBOUND - DA APPLICATION - RFI RESPONSE

FOR DA
NOT TO BE USED DURING CONSTRUCTION

M31 HUME HIGHWAY, PHEASANTS NEST, NSW, 2574

**AUGUST 2021** 

|              | DRAWINGS REGISTER                         |      |
|--------------|-------------------------------------------|------|
| DA000        | COVER PAGE                                | RFI1 |
| DA001        | SITE PERSPECTIVES                         | RFI1 |
| DA005        | DEMOLITION PLAN                           | RFI1 |
| DA006        | SITE ANALYSIS PLAN                        | RFI1 |
| DA007        | SET OUT PLAN                              | RFI1 |
| DA008        | OVERALL SITE PLAN                         | RFI2 |
| DA009        | ZONING KEY PLAN                           | RFI1 |
| DA010        | DETAILED SITE PLAN                        | RFI2 |
| DA011        | SITE PLAN - ZONE A                        | RFI1 |
| DA012        | SITE PLAN - ZONE B                        | RFI1 |
| DA013        | SITE PLAN - ZONE C                        | RFI1 |
| DA014        | SITE PLAN - ZONE D                        | RFI1 |
| DA015        | SITE PLAN - ZONE E                        | RFI1 |
| DA016        | SITE PLAN - ZONE F                        | RFI1 |
| DA017        | SITE PLAN - ZONE G                        | RFI1 |
| DA018        | SITE PLAN - ZONE H                        | RFI1 |
| DA019        | SITE PLAN - ZONE J                        | RFI1 |
| DA081S       | CAR CANOPY- GENERAL ARRANGEMENT           | RFI1 |
| DA082S       | CAR CANOPY - ROOF PLAN                    | RFI1 |
| DA086S       | CAR CANOPY- ELEVATIONS                    | RFI1 |
| DA087S       | CAR CANOPY- SECTIONS                      | RFI1 |
| DA091S       | HEAVY VEHICLE CANOPY- GENERAL ARRANGEMENT | RFI1 |
| DA092S       | HEAVY VEHICLE CANOPY- ROOF PLAN           | RFI1 |
| DA096S       | HEAVY VEHICLE CANOPY ELEVATIONS           | RFI1 |
| DA097S       | HEAVY VEHICLE CANOPY- SECTIONS            | RFI1 |
| DA100S       | GROUND FLOOR PLAN                         | RFI1 |
| DA190S       | MAIN BUILDING - ROOF PLAN                 | RFI1 |
| DA200S       | MAIN BUILDING- ELEVATIONS                 | RFI1 |
| DA201S       | EXTERNAL MATERIALS SCHEDULE               | RFI1 |
| DA202S       | MAIN BUILDING PERSPECTIVES                | RFI1 |
| DA300S       | MAIN BUILIDNG- GENERAL SECTIONS           | RFI1 |
| DA400S       | AMENITIES DETAILS                         | RFI1 |
| DA800        | SITE SIGNAGE PLAN                         | RFI1 |
| DA801        | SITE SIGNAGE PLAN                         | RFI1 |
| DA802        | SIGNAGE DETAILS                           | RFI1 |
| DA803S       | SIGNAGE PLAN                              | RFI1 |
| DA 202190-RE | EV B SURVEY                               | D2   |