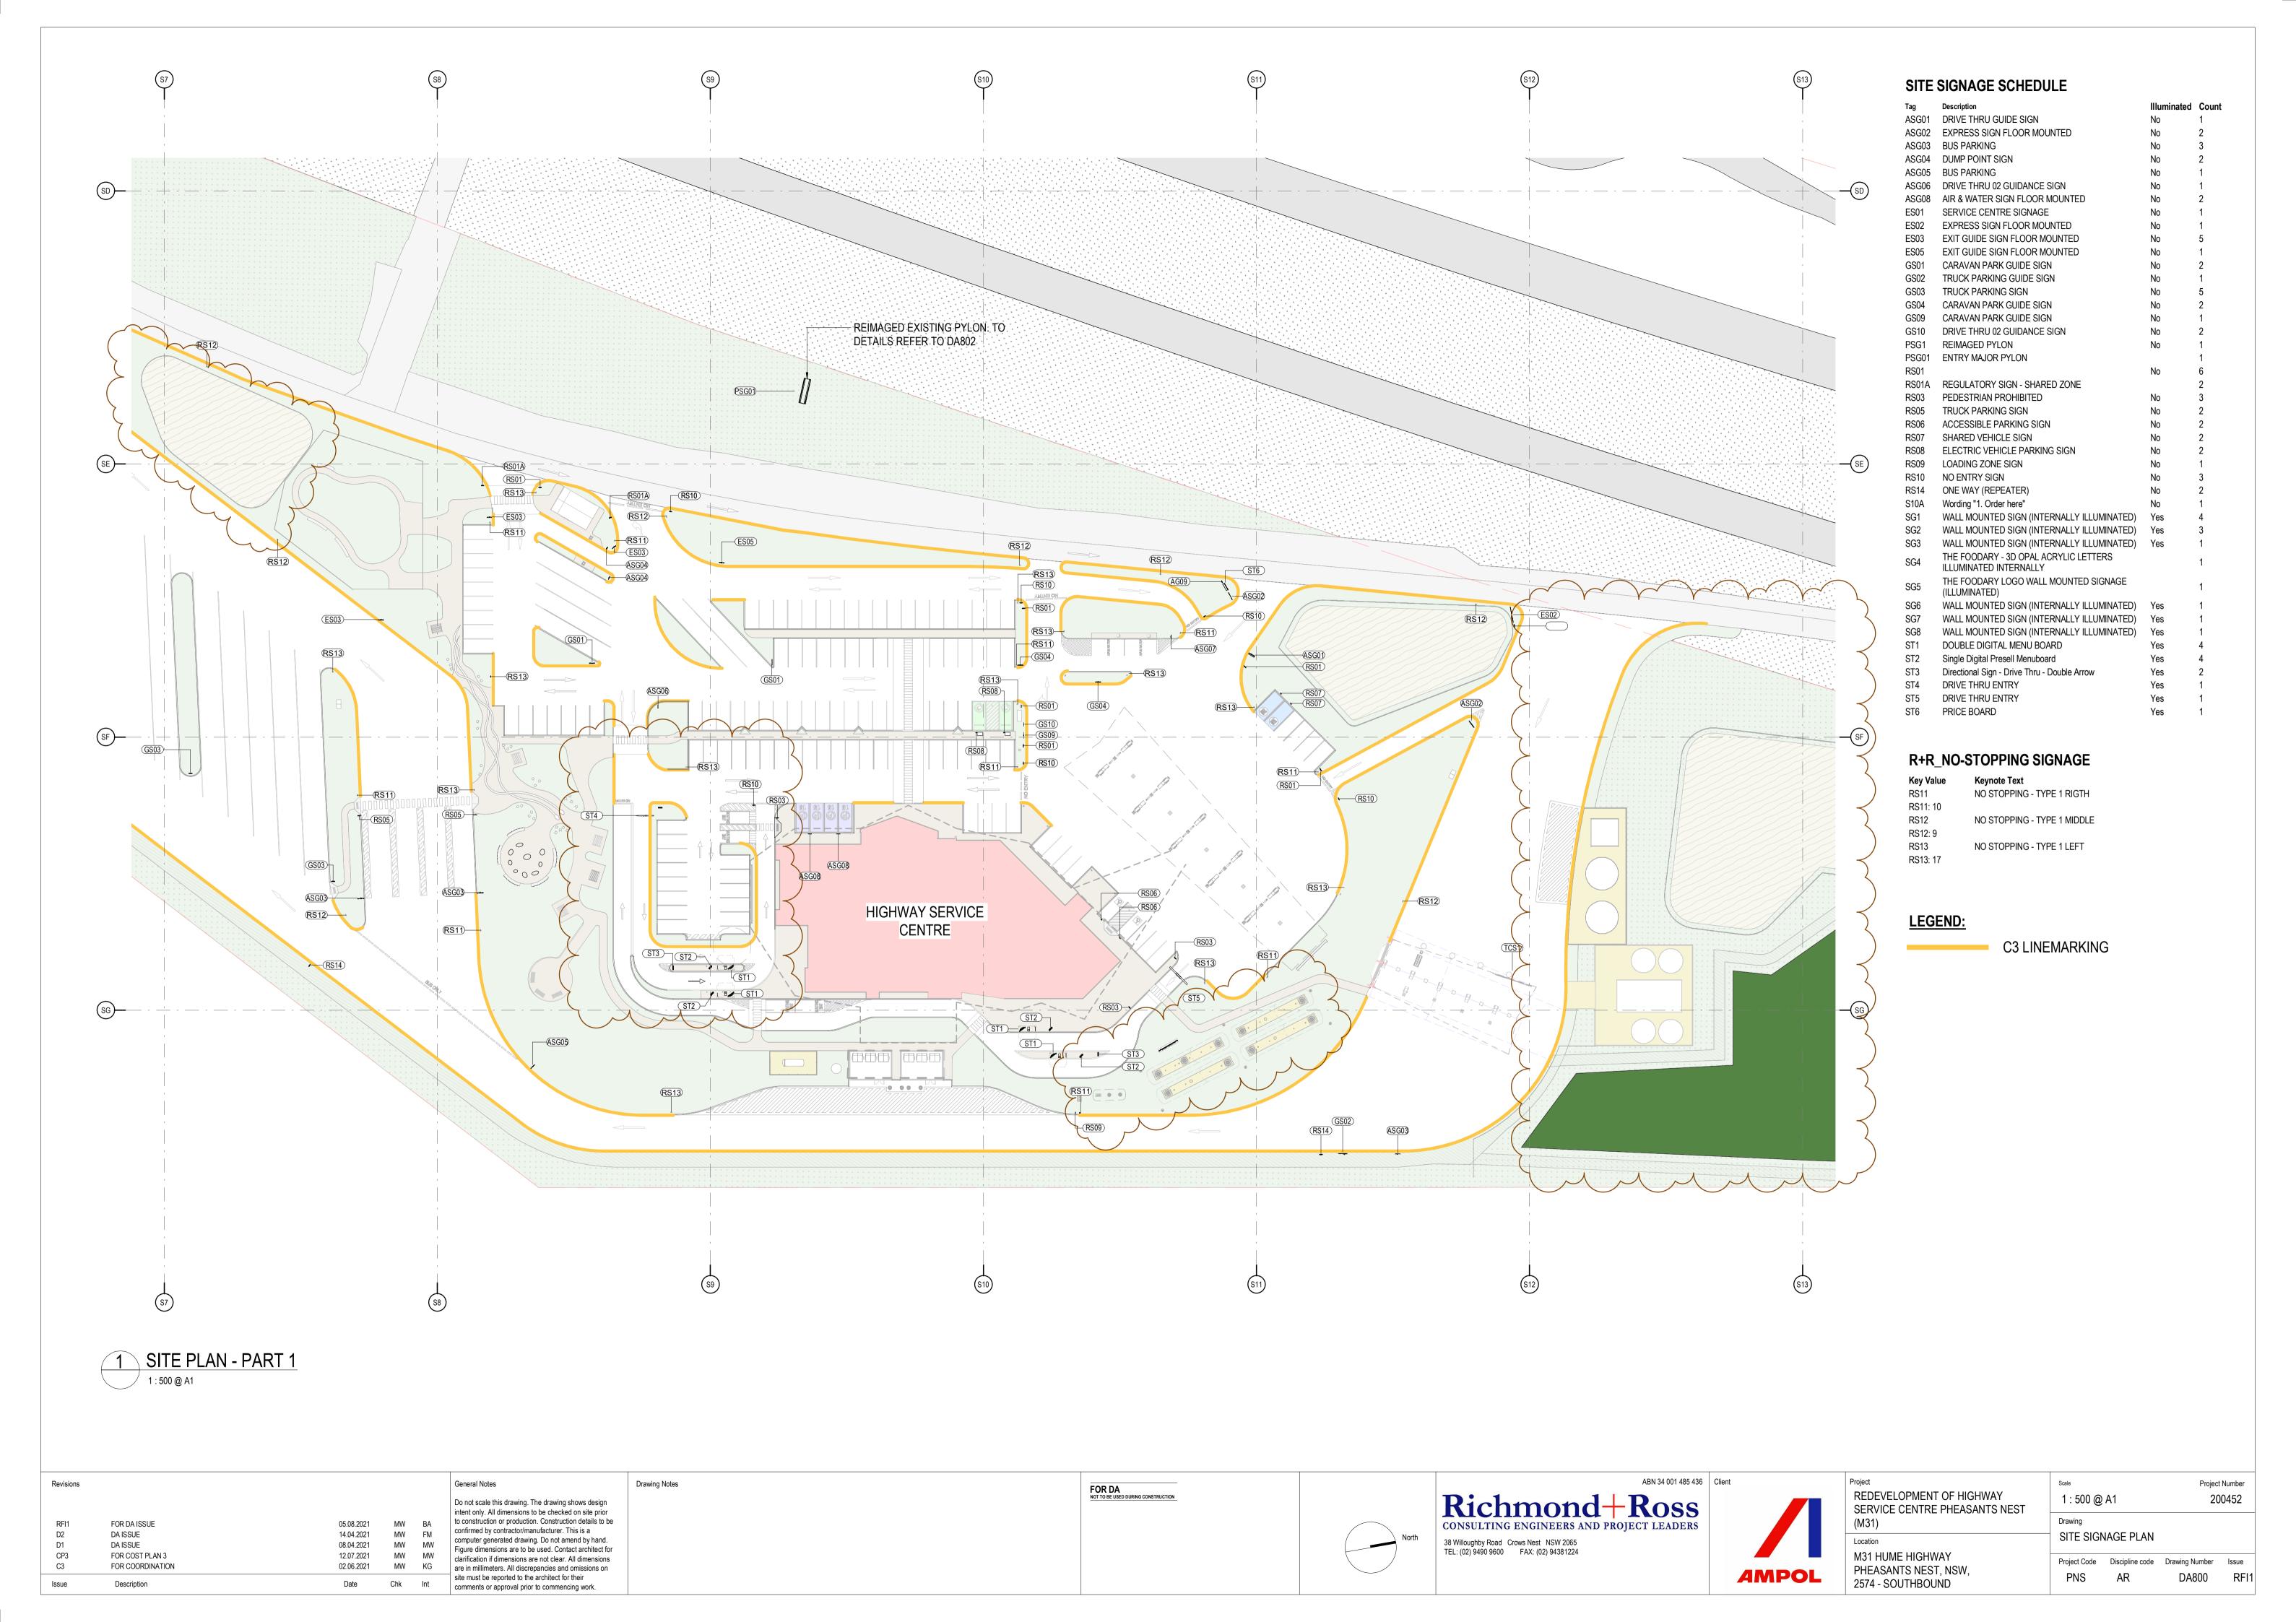

| (M31)  Location  M31 HUME HIGHWAY  PHEASANTS NEST, NSW, 2574   | Drawing  AMENITIES DET        | AILS                                     |
| D2<br>D1<br>Issue | ISSUE FOR DA ISSUE FOR DA Description | 08.04.2021 | DC BA DC MW  Chk Int | clarification if dimensions are not clear. All dimensions are in millimeters. All discrepancies and omissions on site must be reported to the architect for their comments or approval prior to commencing work.    |               |                                                     | TEL. (02) 9430 9000 TAX. (02) 94301224                                                                                  | AMPOL |                                                                | Project Code Disciplin PNS AR | ne code Drawing Number Issue DA400S RFI1 |