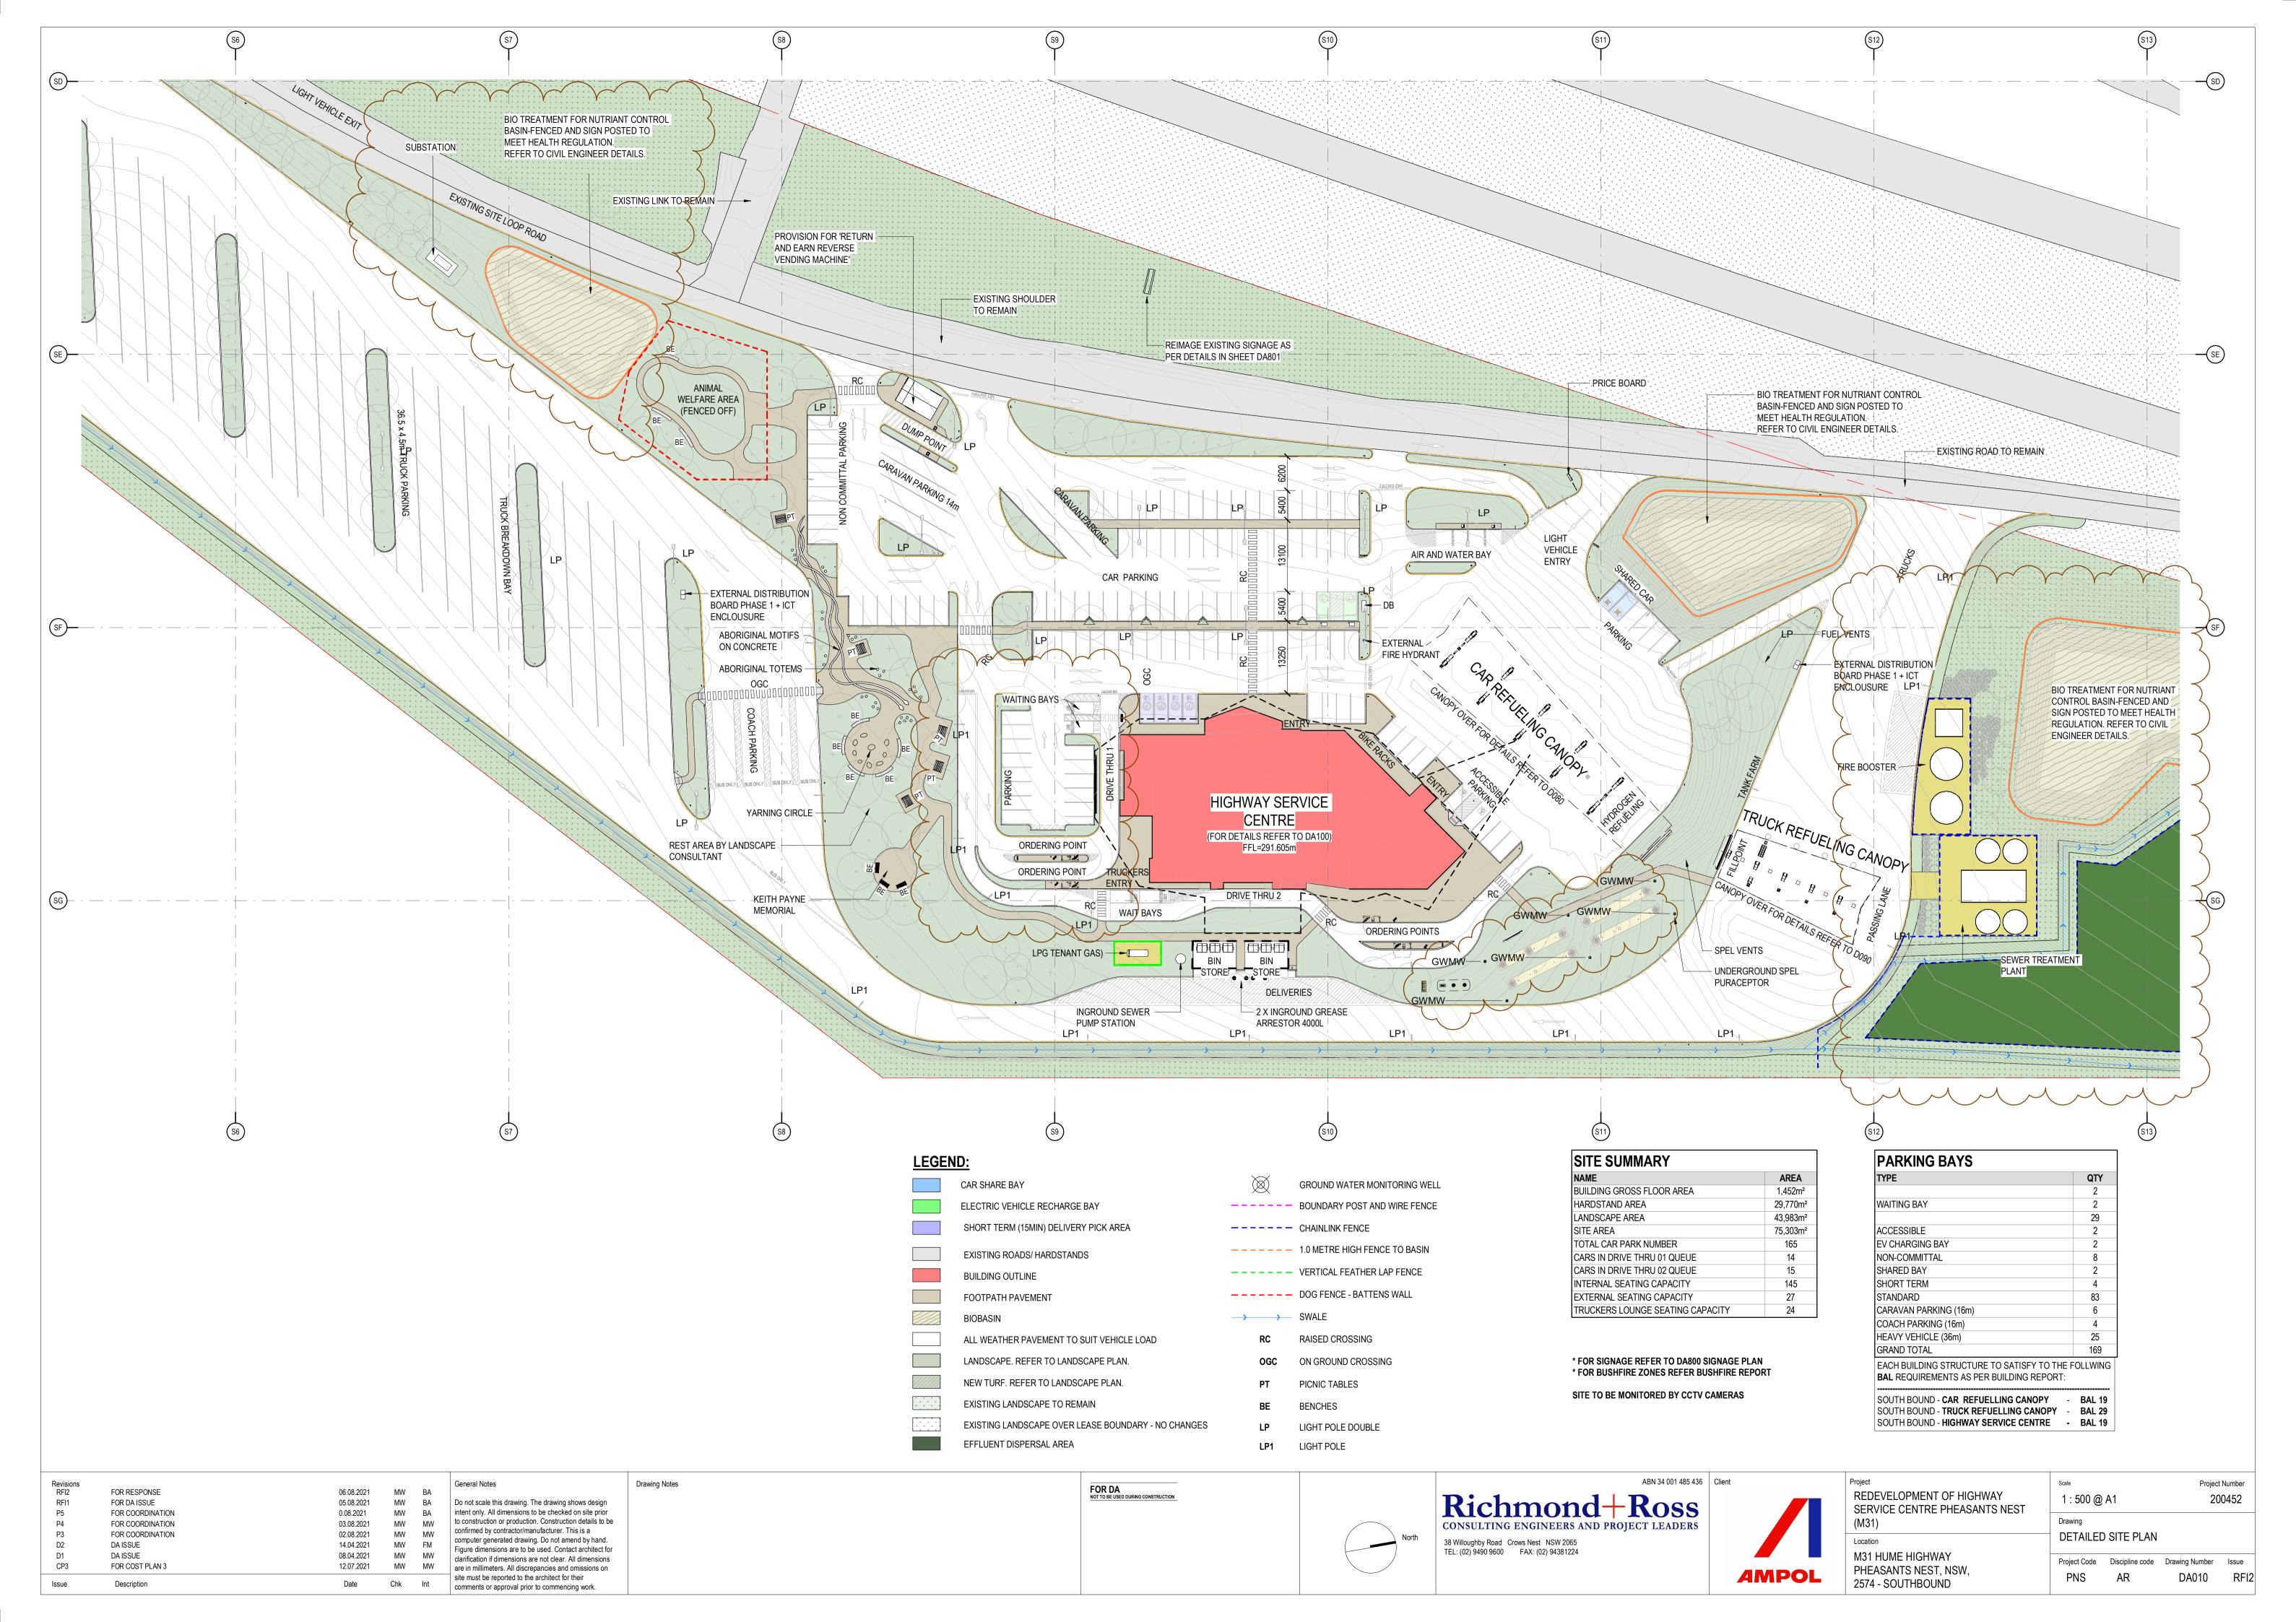

|              | DRAWINGS REGISTER                         |      |
|--------------|-------------------------------------------|------|
| DA000        | COVER PAGE                                | RFI1 |
| DA001        | SITE PERSPECTIVES                         | RFI1 |
| DA005        | DEMOLITION PLAN                           | RFI1 |
| DA006        | SITE ANALYSIS PLAN                        | RFI1 |
| DA007        | SET OUT PLAN                              | RFI1 |
| DA008        | OVERALL SITE PLAN                         | RFI2 |
| DA009        | ZONING KEY PLAN                           | RFI1 |
| DA010        | DETAILED SITE PLAN                        | RFI2 |
| DA011        | SITE PLAN - ZONE A                        | RFI1 |
| DA012        | SITE PLAN - ZONE B                        | RFI1 |
| DA013        | SITE PLAN - ZONE C                        | RFI1 |
| DA014        | SITE PLAN - ZONE D                        | RFI1 |
| DA015        | SITE PLAN - ZONE E                        | RFI1 |
| DA016        | SITE PLAN - ZONE F                        | RFI1 |
| DA017        | SITE PLAN - ZONE G                        | RFI1 |
| DA018        | SITE PLAN - ZONE H                        | RFI1 |
| DA019        | SITE PLAN - ZONE J                        | RFI1 |
| DA081S       | CAR CANOPY- GENERAL ARRANGEMENT           | RFI1 |
| DA082S       | CAR CANOPY - ROOF PLAN                    | RFI1 |
| DA086S       | CAR CANOPY- ELEVATIONS                    | RFI1 |
| DA087S       | CAR CANOPY- SECTIONS                      | RFI1 |
| DA091S       | HEAVY VEHICLE CANOPY- GENERAL ARRANGEMENT | RFI1 |
| DA092S       | HEAVY VEHICLE CANOPY- ROOF PLAN           | RFI1 |
| DA096S       | HEAVY VEHICLE CANOPY ELEVATIONS           | RFI1 |
| DA097S       | HEAVY VEHICLE CANOPY- SECTIONS            | RFI1 |
| DA100S       | GROUND FLOOR PLAN                         | RFI1 |
| DA190S       | MAIN BUILDING - ROOF PLAN                 | RFI1 |
| DA200S       | MAIN BUILDING- ELEVATIONS                 | RFI1 |
| DA201S       | EXTERNAL MATERIALS SCHEDULE               | RFI1 |
| DA202S       | MAIN BUILDING PERSPECTIVES                | RFI1 |
| DA300S       | MAIN BUILIDNG- GENERAL SECTIONS           | RFI1 |
| DA400S       | AMENITIES DETAILS                         | RFI1 |
| DA800        | SITE SIGNAGE PLAN                         | RFI1 |
| DA801        | SITE SIGNAGE PLAN                         | RFI1 |
| DA802        | SIGNAGE DETAILS                           | RFI1 |
| DA803S       | SIGNAGE PLAN                              | RFI1 |
| DA 202190-RE | EV B SURVEY                               | D2   |