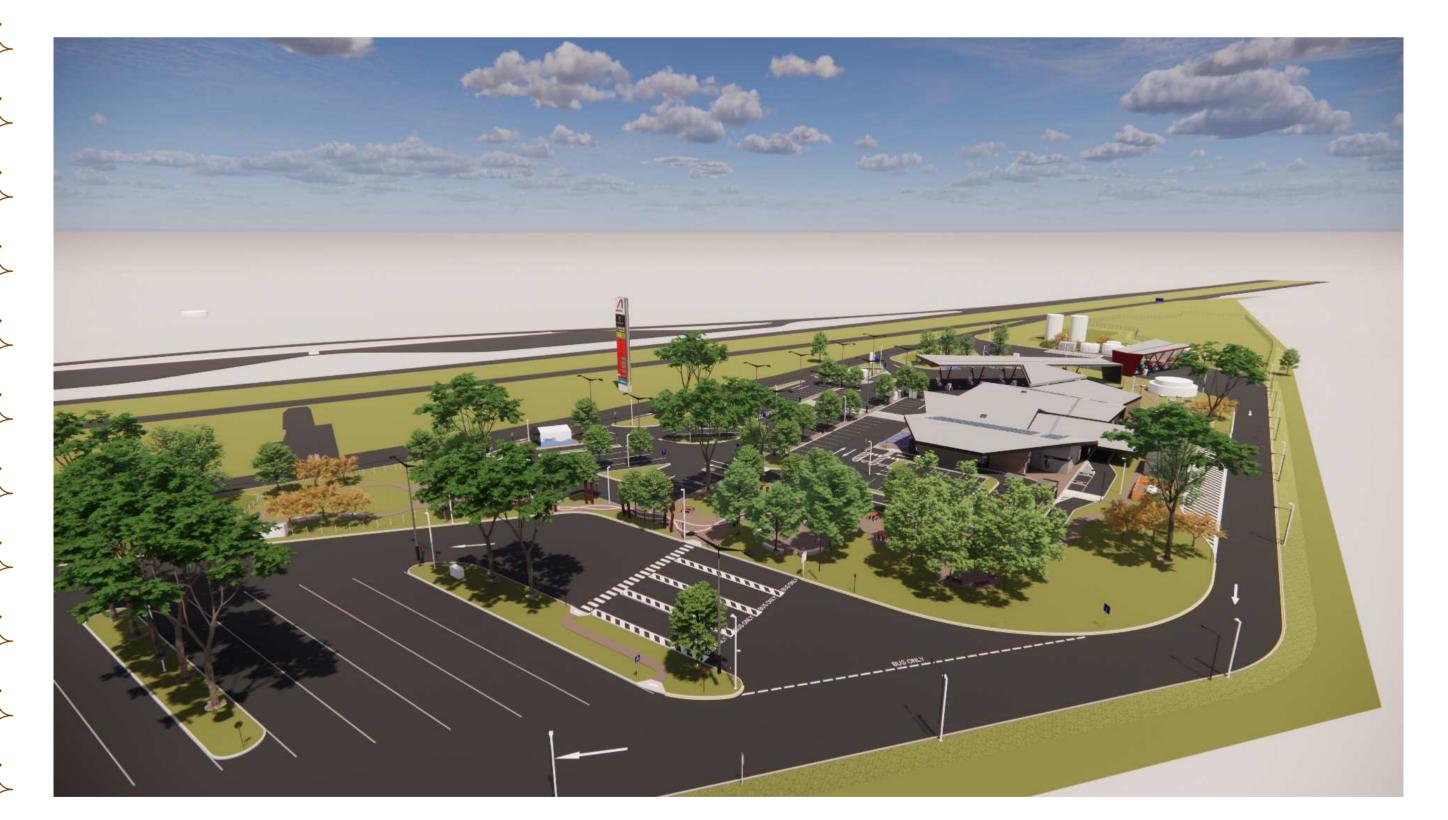

2574 - SOUTHBOUND

DA000 RFI1

SITE PERSPECTIVE 01

SITE PERSPECTIVE 03

Description

SITE PERSPECTIVE 02

General Notes FOR DA ISSUE 05.08.2021 14.04.2021 08.04.2021 DA ISSUE DA ISSUE FOR COST PLAN 3 12.07.2021 FOR COORDINATION 02.06.2021

PHEASANTS NEST, NSW,

2574 - SOUTHBOUND

M31 HUME HIGHWAY

Project Number @ A1 200452 Drawing

SITE PERSPECTIVES

Project Code Discipline code Drawing Number Issue DA001 RFI1

38 Willoughby Road Crows Nest NSW 2065 TEL: (02) 9490 9600 FAX: (02) 94381224