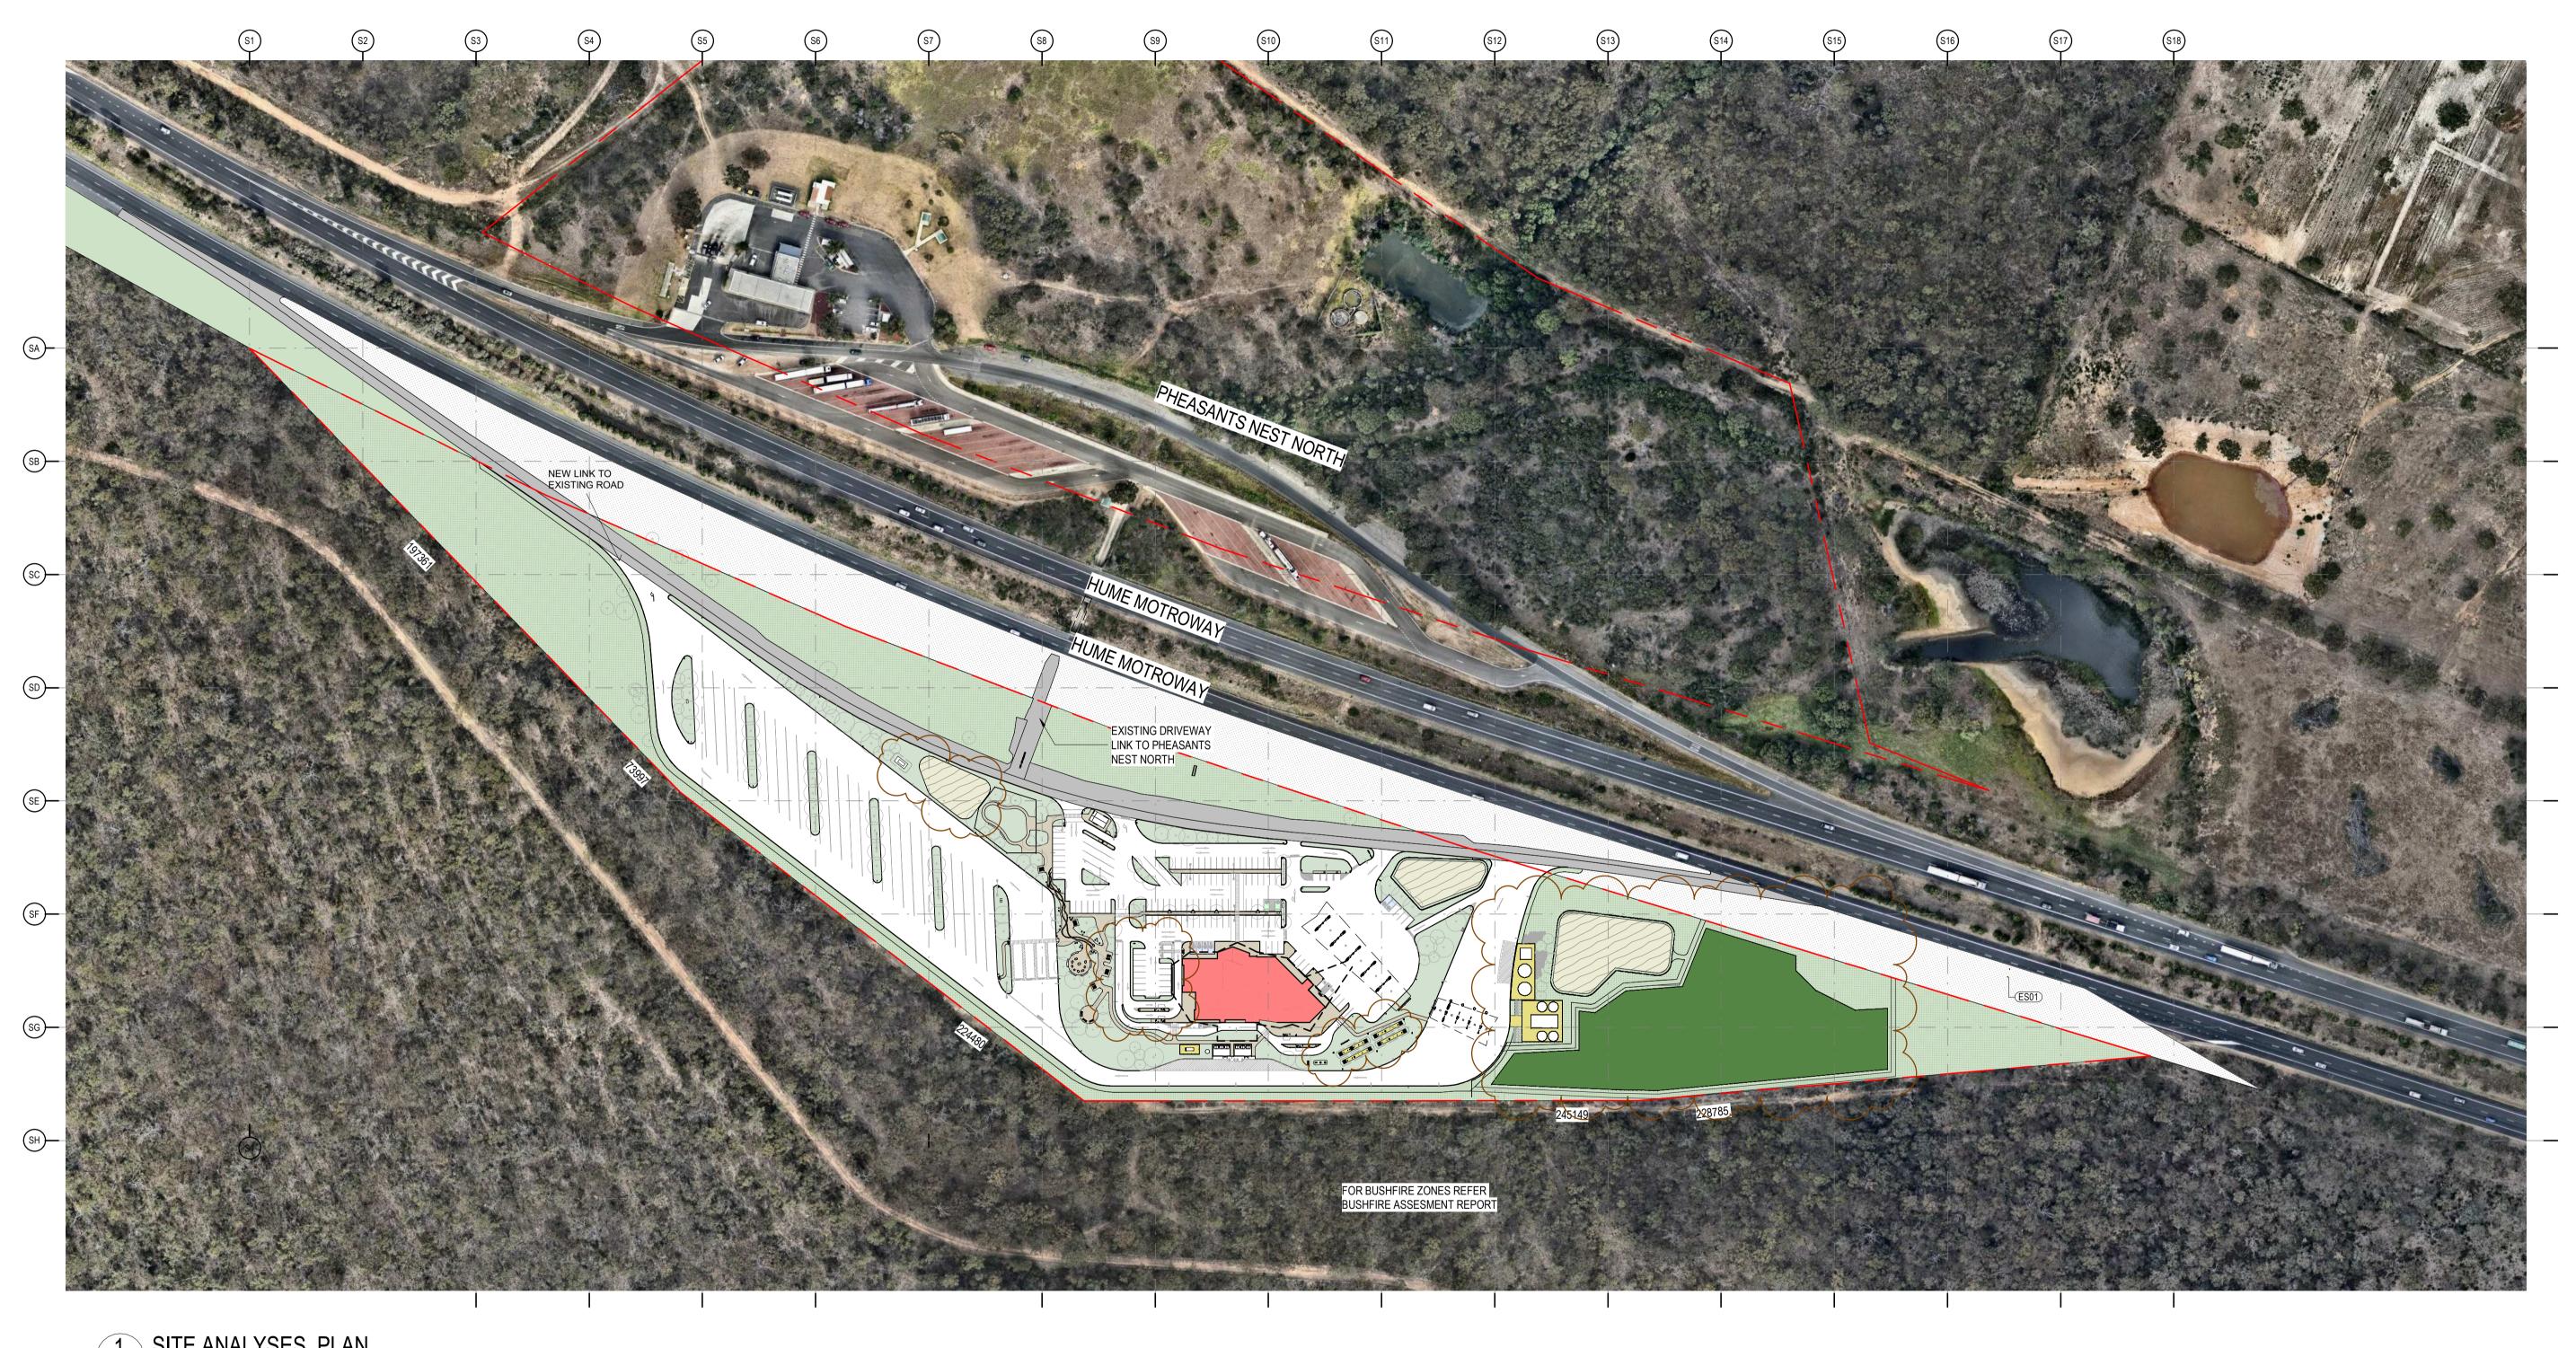

are in millimeters. All discrepancies and omissions on

site must be reported to the architect for their

comments or approval prior to commencing work.

SITE ANALYSES PLAN
1:1500 @ A1

General Notes Do not scale this drawing. The drawing shows design intent only. All dimensions to be checked on site prior to construction or production. Construction details to be confirmed by contractor/manufacturer. This is a computer generated drawing. Do not amend by hand. Figure dimensions are to be used. Contact architect for clarification if dimensions are not clear. All dimensions are in millimeters. All discrepancies and omissions on FOR DA ISSUE 05.08.2021 DA ISSUE DA ISSUE 14.04.2021 08.04.2021 FOR COST PLAN 3 12.07.2021 FOR COORDINATION 02.06.2021 are in millimeters. All discrepancies and omissions on site must be reported to the architect for their comments or approval prior to commencing work.

M31 HUME HIGHWAY

PHEASANTS NEST, NSW, 2574 - SOUTHBOUND

Drawing SITE ANALYSIS PLAN

1 : 1500 @ A1

Project Code Discipline code Drawing Number Issue DA006 RFI1 PNS

Project Number

1 SET OUT PLAN 1 : 1000 @ A1

|      |                  |            |    |    | Do not s             |
|------|------------------|------------|----|----|----------------------|
| RFI1 | FOR DA ISSUE     | 05.08.2021 | MW | BA | to const             |
| D2   | DA ISSUE         | 14.04.2021 | MW | FM | confirme             |
| D1   | DA ISSUE         | 08.04.2021 | MW | MW | compute<br>Figure of |
| CP3  | FOR COST PLAN 3  | 12.07.2021 | MW | MW | clarifica            |
| C3   | FOR COORDINATION | 02.06.2021 | MW | KG | are in m             |
|      |                  |            |    |    | site mus             |