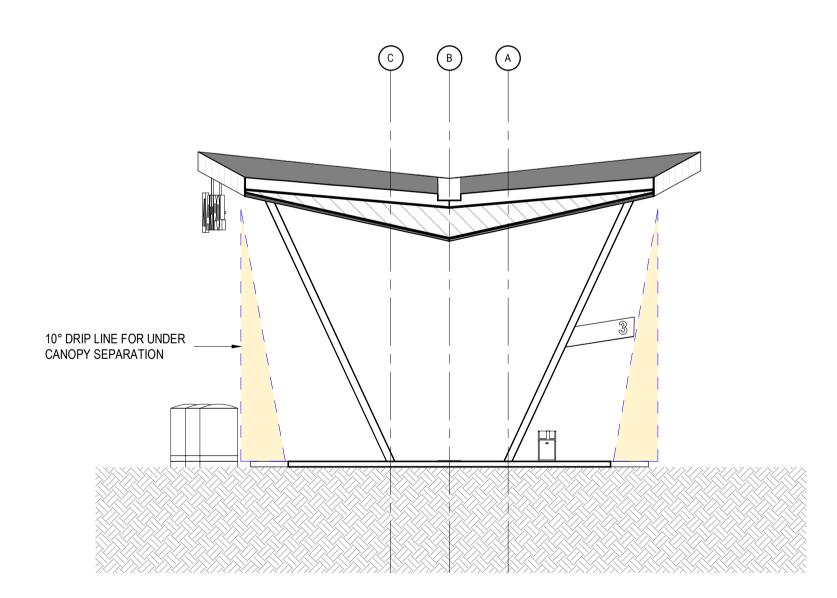

AC          | clarification if dimensions are not clear. All dimensions                                       |               |                                           |                                          |              | M31 HUME HIGHWAY PHEASANTS NEST                        | Project Code Discipline cor | de Drawing Number Issue |
| Issue     | Description                  |                          | Chk Int        | site must be reported to the architect for their comments or approval prior to commencing work. |               |                                           |                                          | <b>AMPOL</b> | NSW 2574 - NORTHBOUND                                  | PNS AR                      | DA096S RFI1             |



# 2 TRUCK CANOPY SECTION 1:100@A1



TRUCK CANOPY SECTION
1:100 @ A1

Revisions

FOR REVISION 06.08.2021 MW BA 14.04.2021 MW BA ISSUE FOR DA ISSUE FOR DA 08.04.2021 MW AC CP3 FOR COST PLAN 3 12.07.2021 Date Description Chk Int

Do not scale this drawing. The drawing shows design intent only. All dimensions to be checked on site prior to construction or production. Construction details to be confirmed by contractor/manufacturer. This is a computer generated drawing. Do not amend by hand. Figure dimensions are to be used. Contact architect for clarification if dimensions are not clear. All dimensions are in millimeters. All discrepancies and omissions on site must be reported to the architect for their comments or approval prior to commencing work.

Drawing Notes

General Notes

FOR DA
NOT TO BE USED DURING CONSTRUCTION Richm