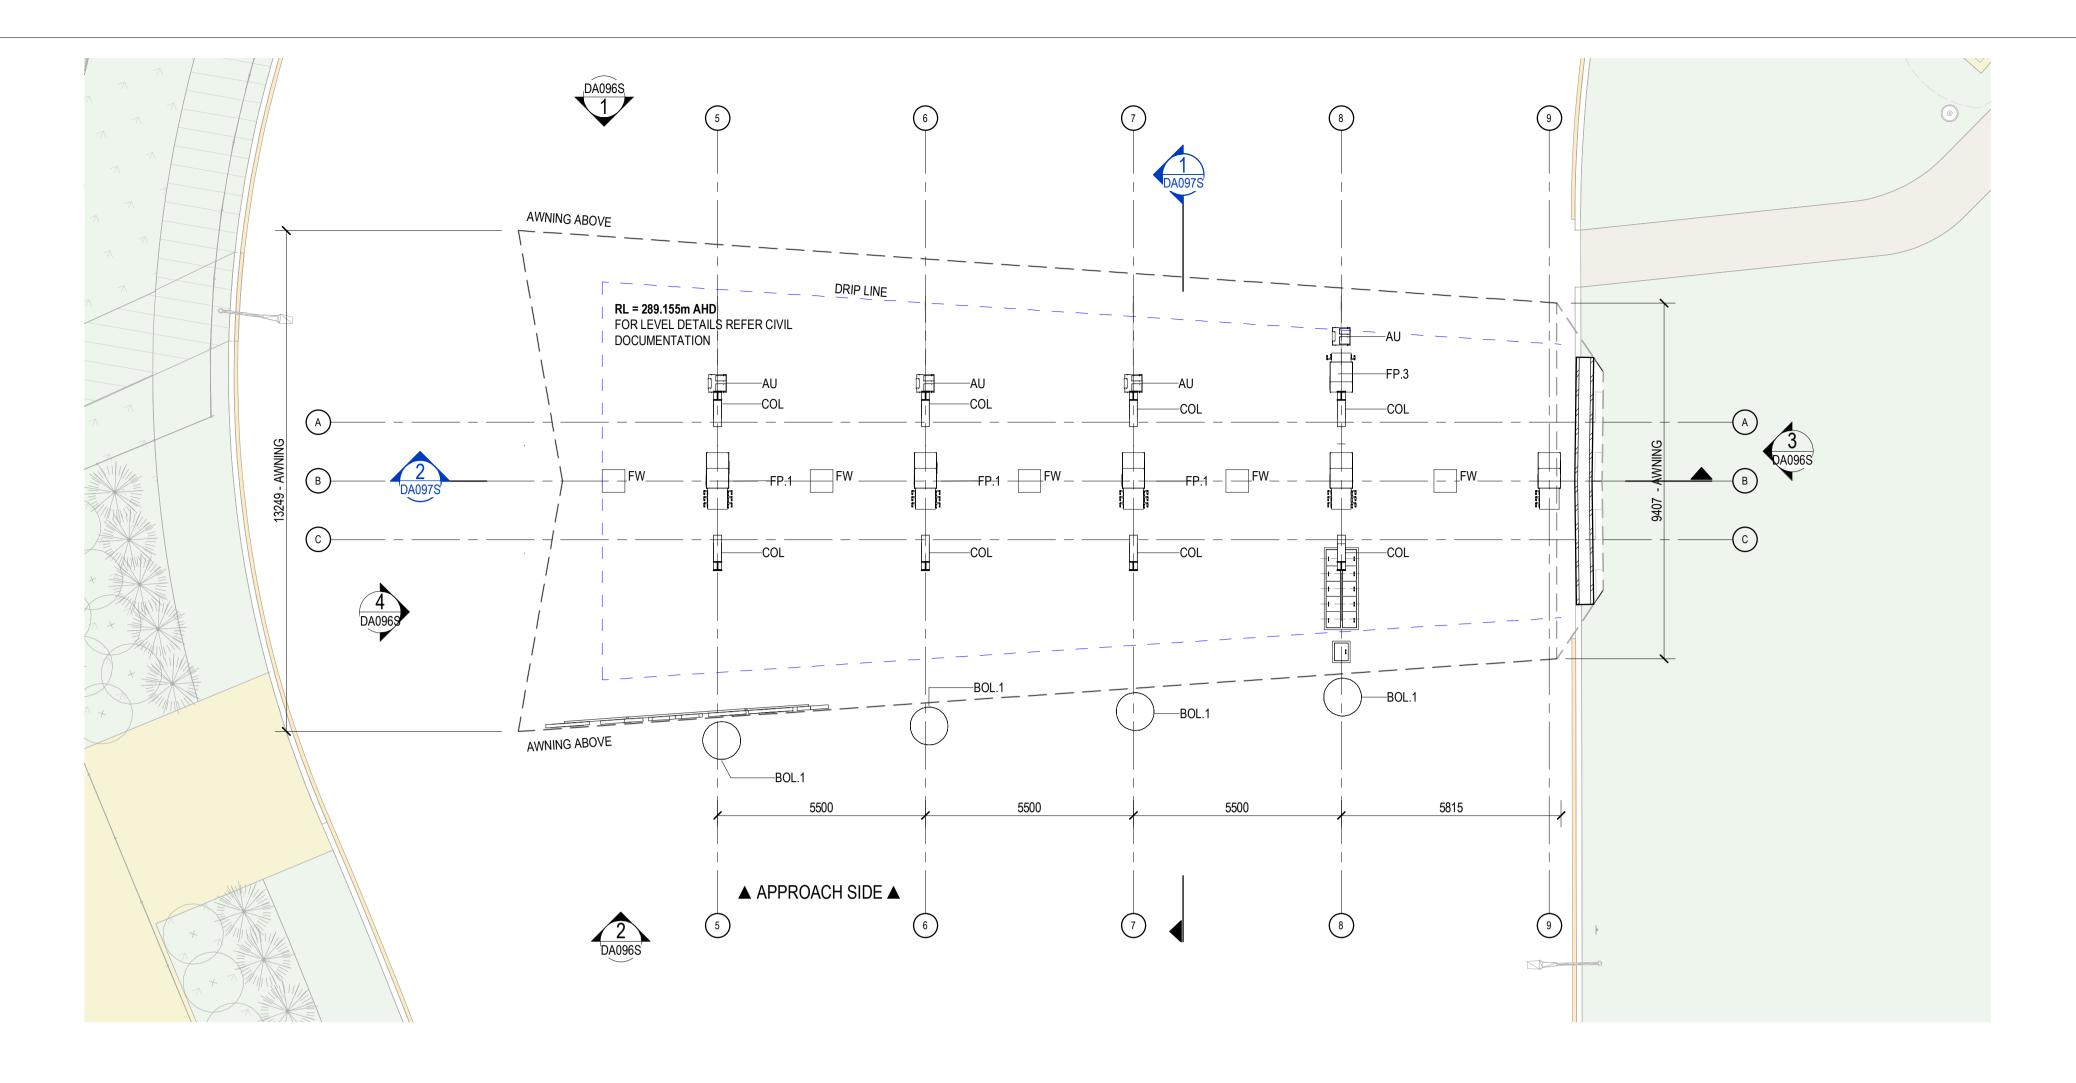

| Project                       |
|-------------------------------|
| REDEVELOPMENT OF HIGHWAY      |
| SERVICE CENTRE PHEASANTS NEST |
| (M31) - TRUCK CANOPY          |
| Location                      |

NSW 2574 - NORTHBOUND

| (M31) - TRUCK CANOPY            | Drawing HEAVY VEHICLE CANOPY- GENERAL         |
|---------------------------------|-----------------------------------------------|
| Location                        | ARRANGEMENT                                   |
| M31 HUME HIGHWAY PHEASANTS NEST | Project Code Discipline code Drawing Number I |

1 : 100 @ A1

| Project Code | Discipline code | Drawing Number | Issue |
|--------------|-----------------|----------------|-------|
| PNS          | AR              | DA091S         | RFI   |
|              |                 |                |       |

### LEGEND:

BOL.1 CONCRETE BOLLARD, ROUND: 600∅ x 1400 HIGH AFFL

COL ANGLUAR CANOPY COLUMNS

DRIVEWAY AMENITIES UNIT (TOWEL DISPENSER, WASTE BIN ETC)

FP.1 FUEL PUMP TYPE A (REFER OTHERS)

**FP.2** FUEL PUMP TYPE B (REFER OTHERS)

FP.3 FUEL PUMP TYPE C (REFER OTHERS)

FW FLOOR WASTE POINT

| RFI1 | FOR REVISION    |  |
|------|-----------------|--|
| D2   | ISSUE FOR DA    |  |
| D1   | ISSUE FOR DA    |  |
| CP3  | FOR COST PLAN 3 |  |