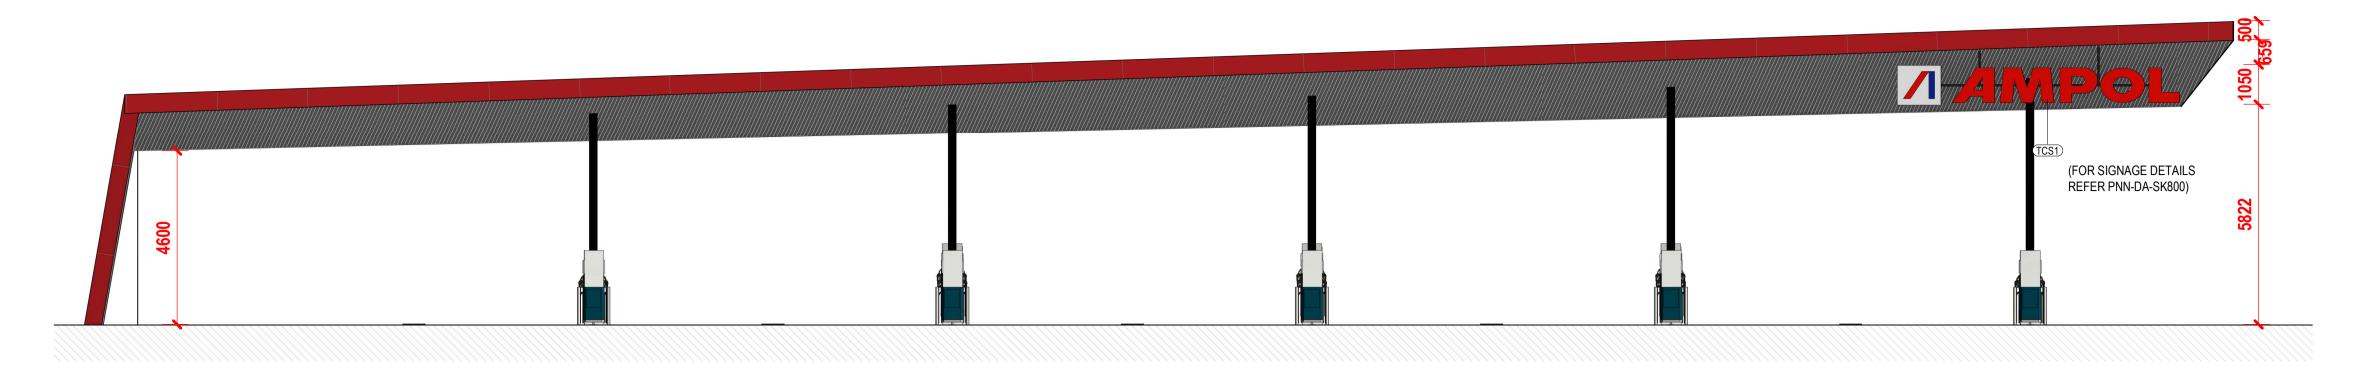

3 NORTH EAST ELEVATION
DA082S 1:100 @ A1

4 SOUTH WEST ELEVATION
DA082S 1:100 @ A1

|           |                 |                  | Ī                                                                                                         |               |                                           | ABN 34 001 485 436 Clien                                                      |              | Droject                         |                    |                        |                |
|-----------|-----------------|------------------|-----------------------------------------------------------------------------------------------------------|---------------|-------------------------------------------|-------------------------------------------------------------------------------|--------------|---------------------------------|--------------------|------------------------|----------------|
| Revisions |                 |                  | General Notes                                                                                             | Drawing Notes | FOR DA NOT TO BE USED DURING CONSTRUCTION |                                                                               |              | DEDEVELOPMENT OF LUCUMAN        | Scale              |                        | Project Number |
|           |                 |                  | Do not scale this drawing. The drawing shows design                                                       |               | NOT TO BE USED DURING CONSTRUCTION        | Richmond+Ross                                                                 |              | REDEVELOPMENT OF HIGHWAY        | 1 : 100 @ A1       |                        | 200451         |
|           |                 |                  | intent only. All dimensions to be checked on site prior                                                   |               |                                           | <b>Kichmond+Ross</b>                                                          |              | SERVICE CENTRE PHEASANTS NEST   |                    |                        |                |
|           |                 |                  | to construction or production. Construction details to be confirmed by contractor/manufacturer. This is a |               |                                           | CONSULTING ENGINEERS AND PROJECT LEADERS                                      |              | (M31) - CAR CANOPY              | Drawing            |                        |                |
| RFI1      | FOR REVISION    | 06.08.2021 MW BA | computer generated drawing. Do not amend by hand                                                          |               |                                           | 20 Milloughby Dood Cooper Neet NCW 2005                                       |              | Location                        | CAR CANOPY         | '- ELEVATIONS          |                |
| D2        | ISSUE FOR DA    | 14.04.2021 MW FM | Figure dimensions are to be used. Contact architect for                                                   |               |                                           | 38 Willoughby Road Crows Nest NSW 2065 TEL: (02) 9490 9600 FAX: (02) 94381224 |              | Location                        |                    |                        |                |
| D1        | ISSUE FOR DA    | 08.04.2021 MW AC | clarification if dimensions are not clear. All dimensions                                                 |               |                                           | 1 LL. (02) 3430 3000 1 AA. (02) 3430 1224                                     |              | M31 HUME HIGHWAY PHEASANTS NEST | Project Code Disc  | cipline code Drawing N | Number Issue   |
| CP3       | FOR COST PLAN 3 | 12.07.2021 MW AC | are in millimeters. All discrepancies and omissions on                                                    |               |                                           |                                                                               |              | NSW 2574 - NORTHBOUND           | 1.10,000.0000 1000 |                        | 10000          |
| Issue     | Description     | Date Chk Int     | site must be reported to the architect for their comments or approval prior to commencing work.           |               |                                           |                                                                               | <b>AMPOL</b> |                                 | PNS A              | AR DA                  | A086S RFI1     |