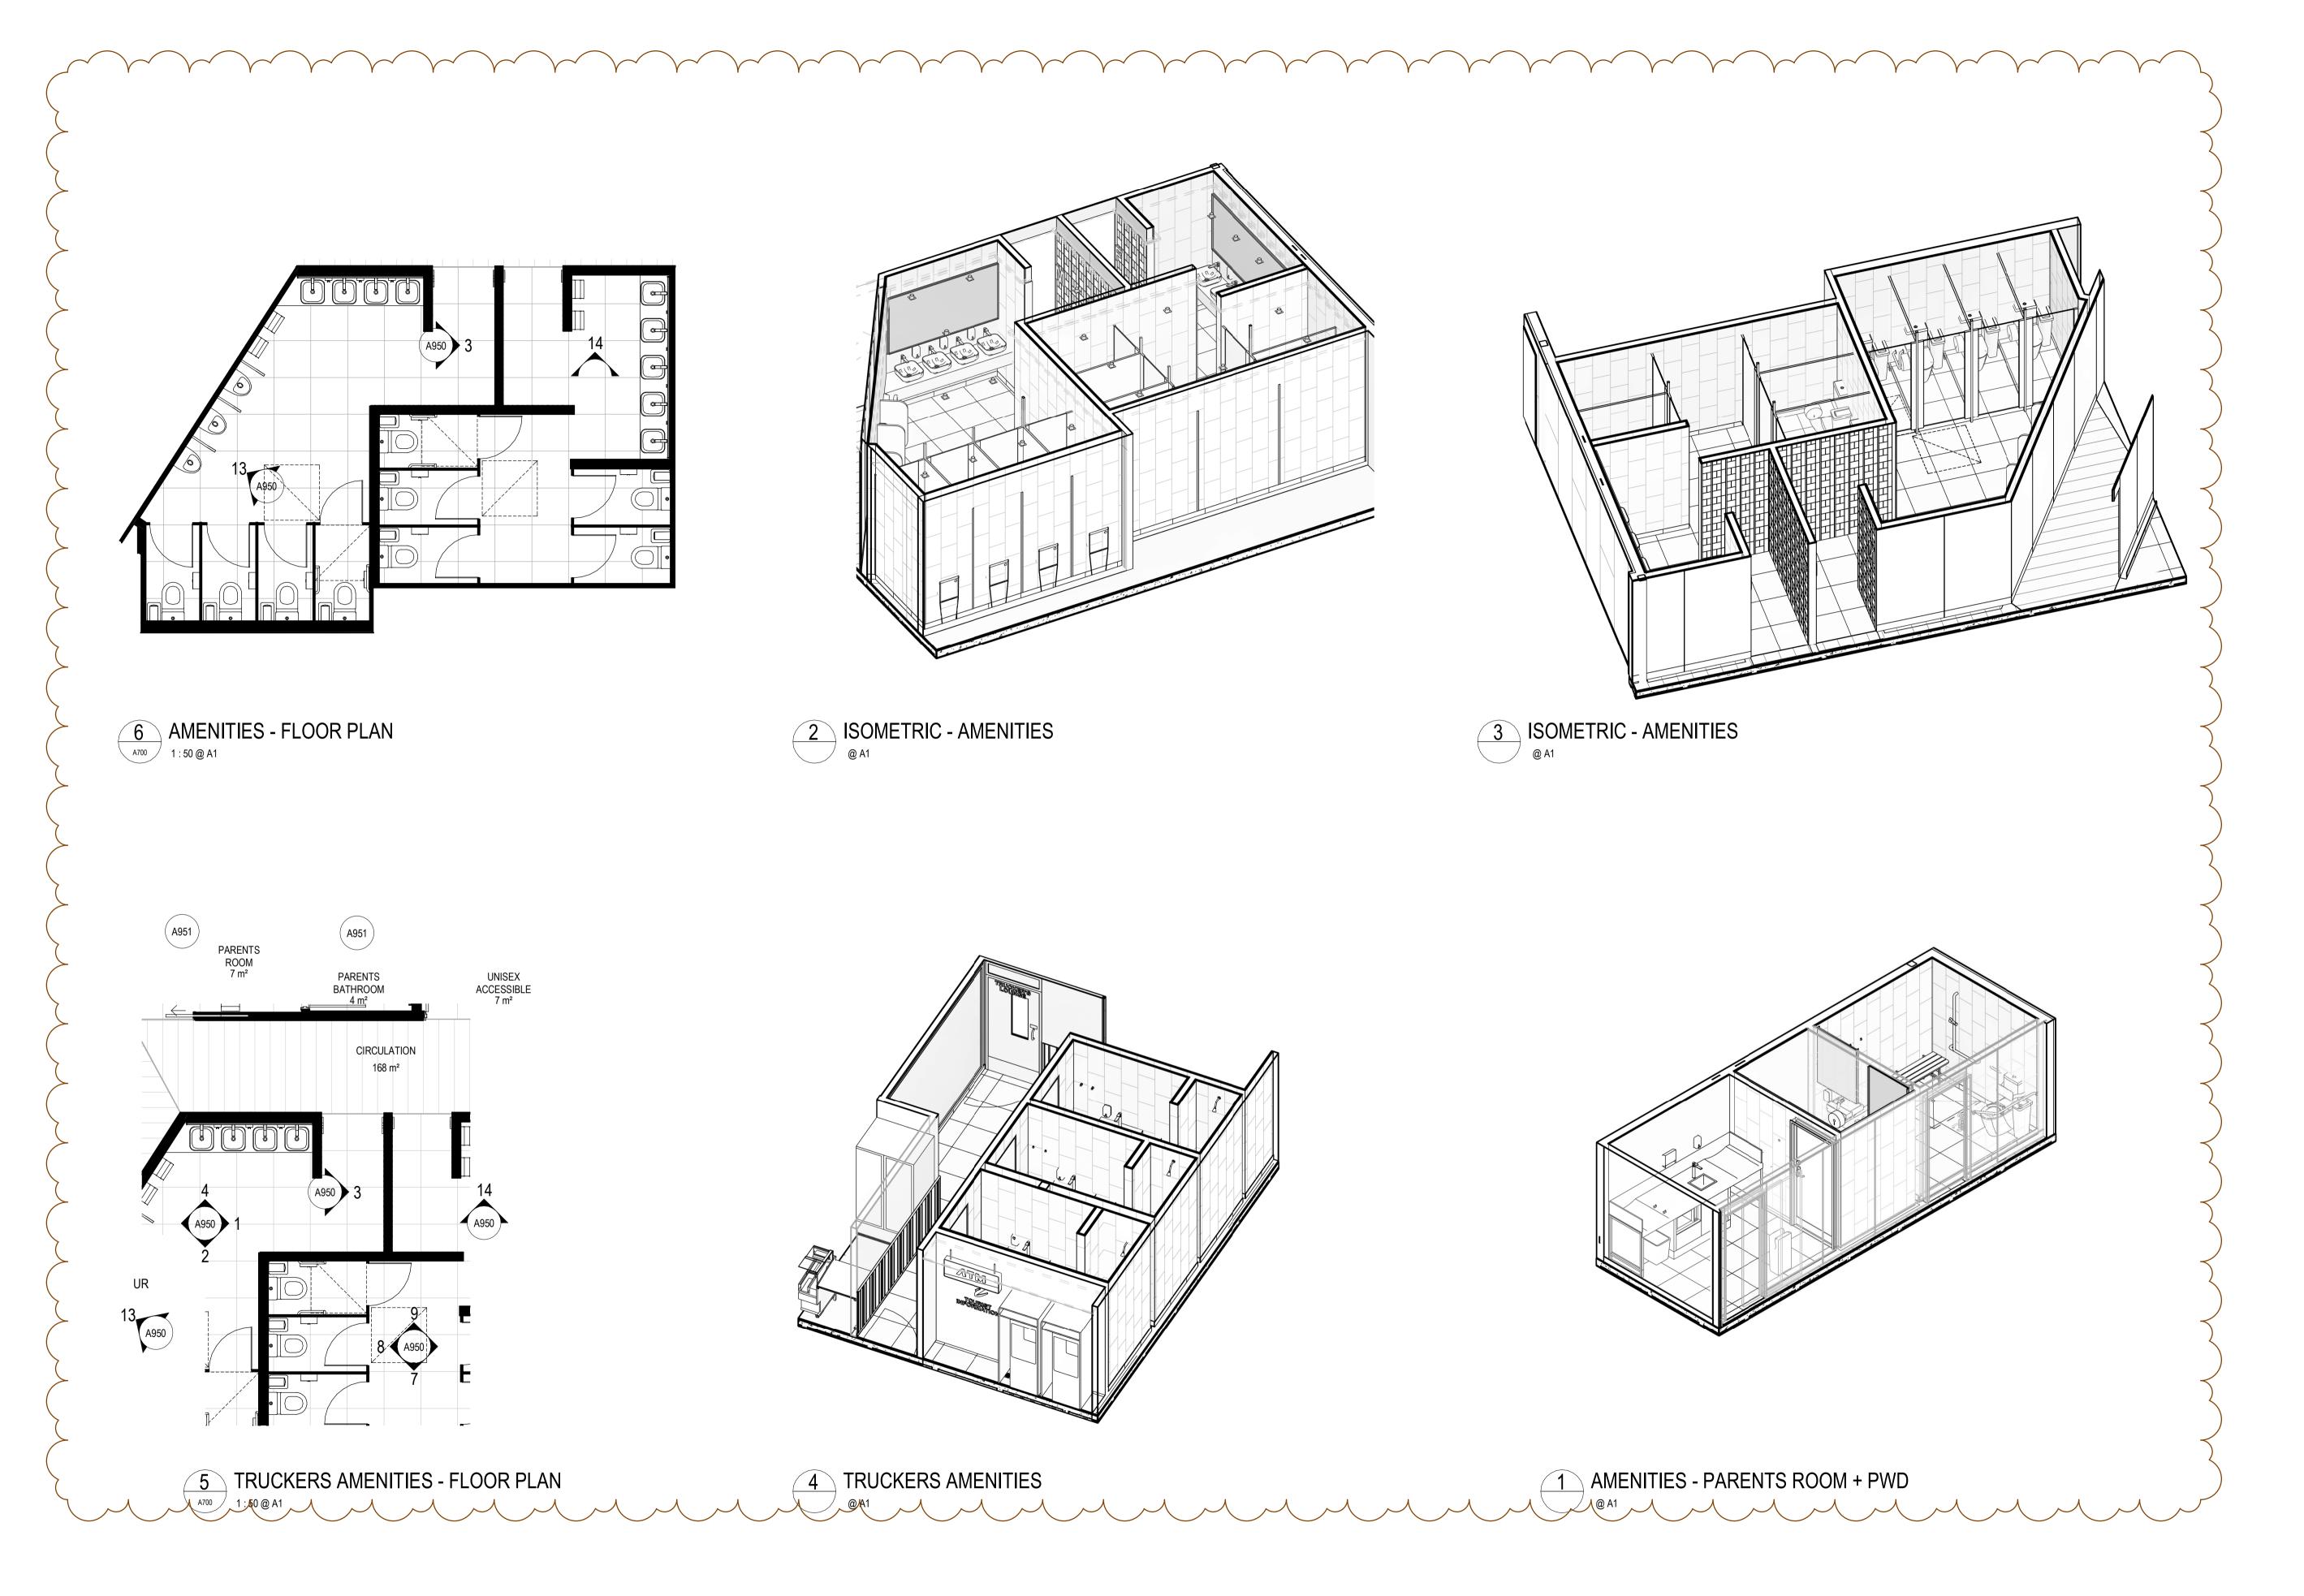

Project Number

| Revisions         |                                       |            |                      | General Notes  Do not scale this drawing. The drawing shows design intent only. All dimensions to be checked on site prior                                                                                          | Drawing Notes | FOR RMS APPROVAL NOT TO BE USED DURING CONSTRUCTION | Richmond+Ross                                                                                                           | ient  | Project REDEVELOPMENT OF HIGHWAY SERVICE CENTRE PHEASANTS NEST | Scale 1:50 @ A1               | Project Number 200451                    |
|-------------------|---------------------------------------|------------|----------------------|---------------------------------------------------------------------------------------------------------------------------------------------------------------------------------------------------------------------|---------------|-----------------------------------------------------|-------------------------------------------------------------------------------------------------------------------------|-------|----------------------------------------------------------------|-------------------------------|------------------------------------------|
| RFI1              | FOR DA ISSUE                          | 05.08.2021 | MW BA                | to construction or production. Construction details to be confirmed by contractor/manufacturer. This is a computer generated drawing. Do not amend by hand. Figure dimensions are to be used. Contact architect for |               |                                                     | CONSULTING ENGINEERS AND PROJECT LEADERS  38 Willoughby Road Crows Nest NSW 2065 TEL: (02) 9490 9600 FAX: (02) 94381224 |       | (M31)  Location  M31 HUME HIGHWAY  PHEASANTS NEST, NSW, 2574   | Drawing  AMENITIES DET        | AILS                                     |
| D2<br>D1<br>Issue | ISSUE FOR DA ISSUE FOR DA Description | 08.04.2021 | DC BA DC MW  Chk Int | clarification if dimensions are not clear. All dimensions are in millimeters. All discrepancies and omissions on site must be reported to the architect for their comments or approval prior to commencing work.    |               |                                                     | TEL. (02) 9430 9000 TAX. (02) 94301224                                                                                  | AMPOL |                                                                | Project Code Disciplin PNS AR | ne code Drawing Number Issue DA400S RFI1 |