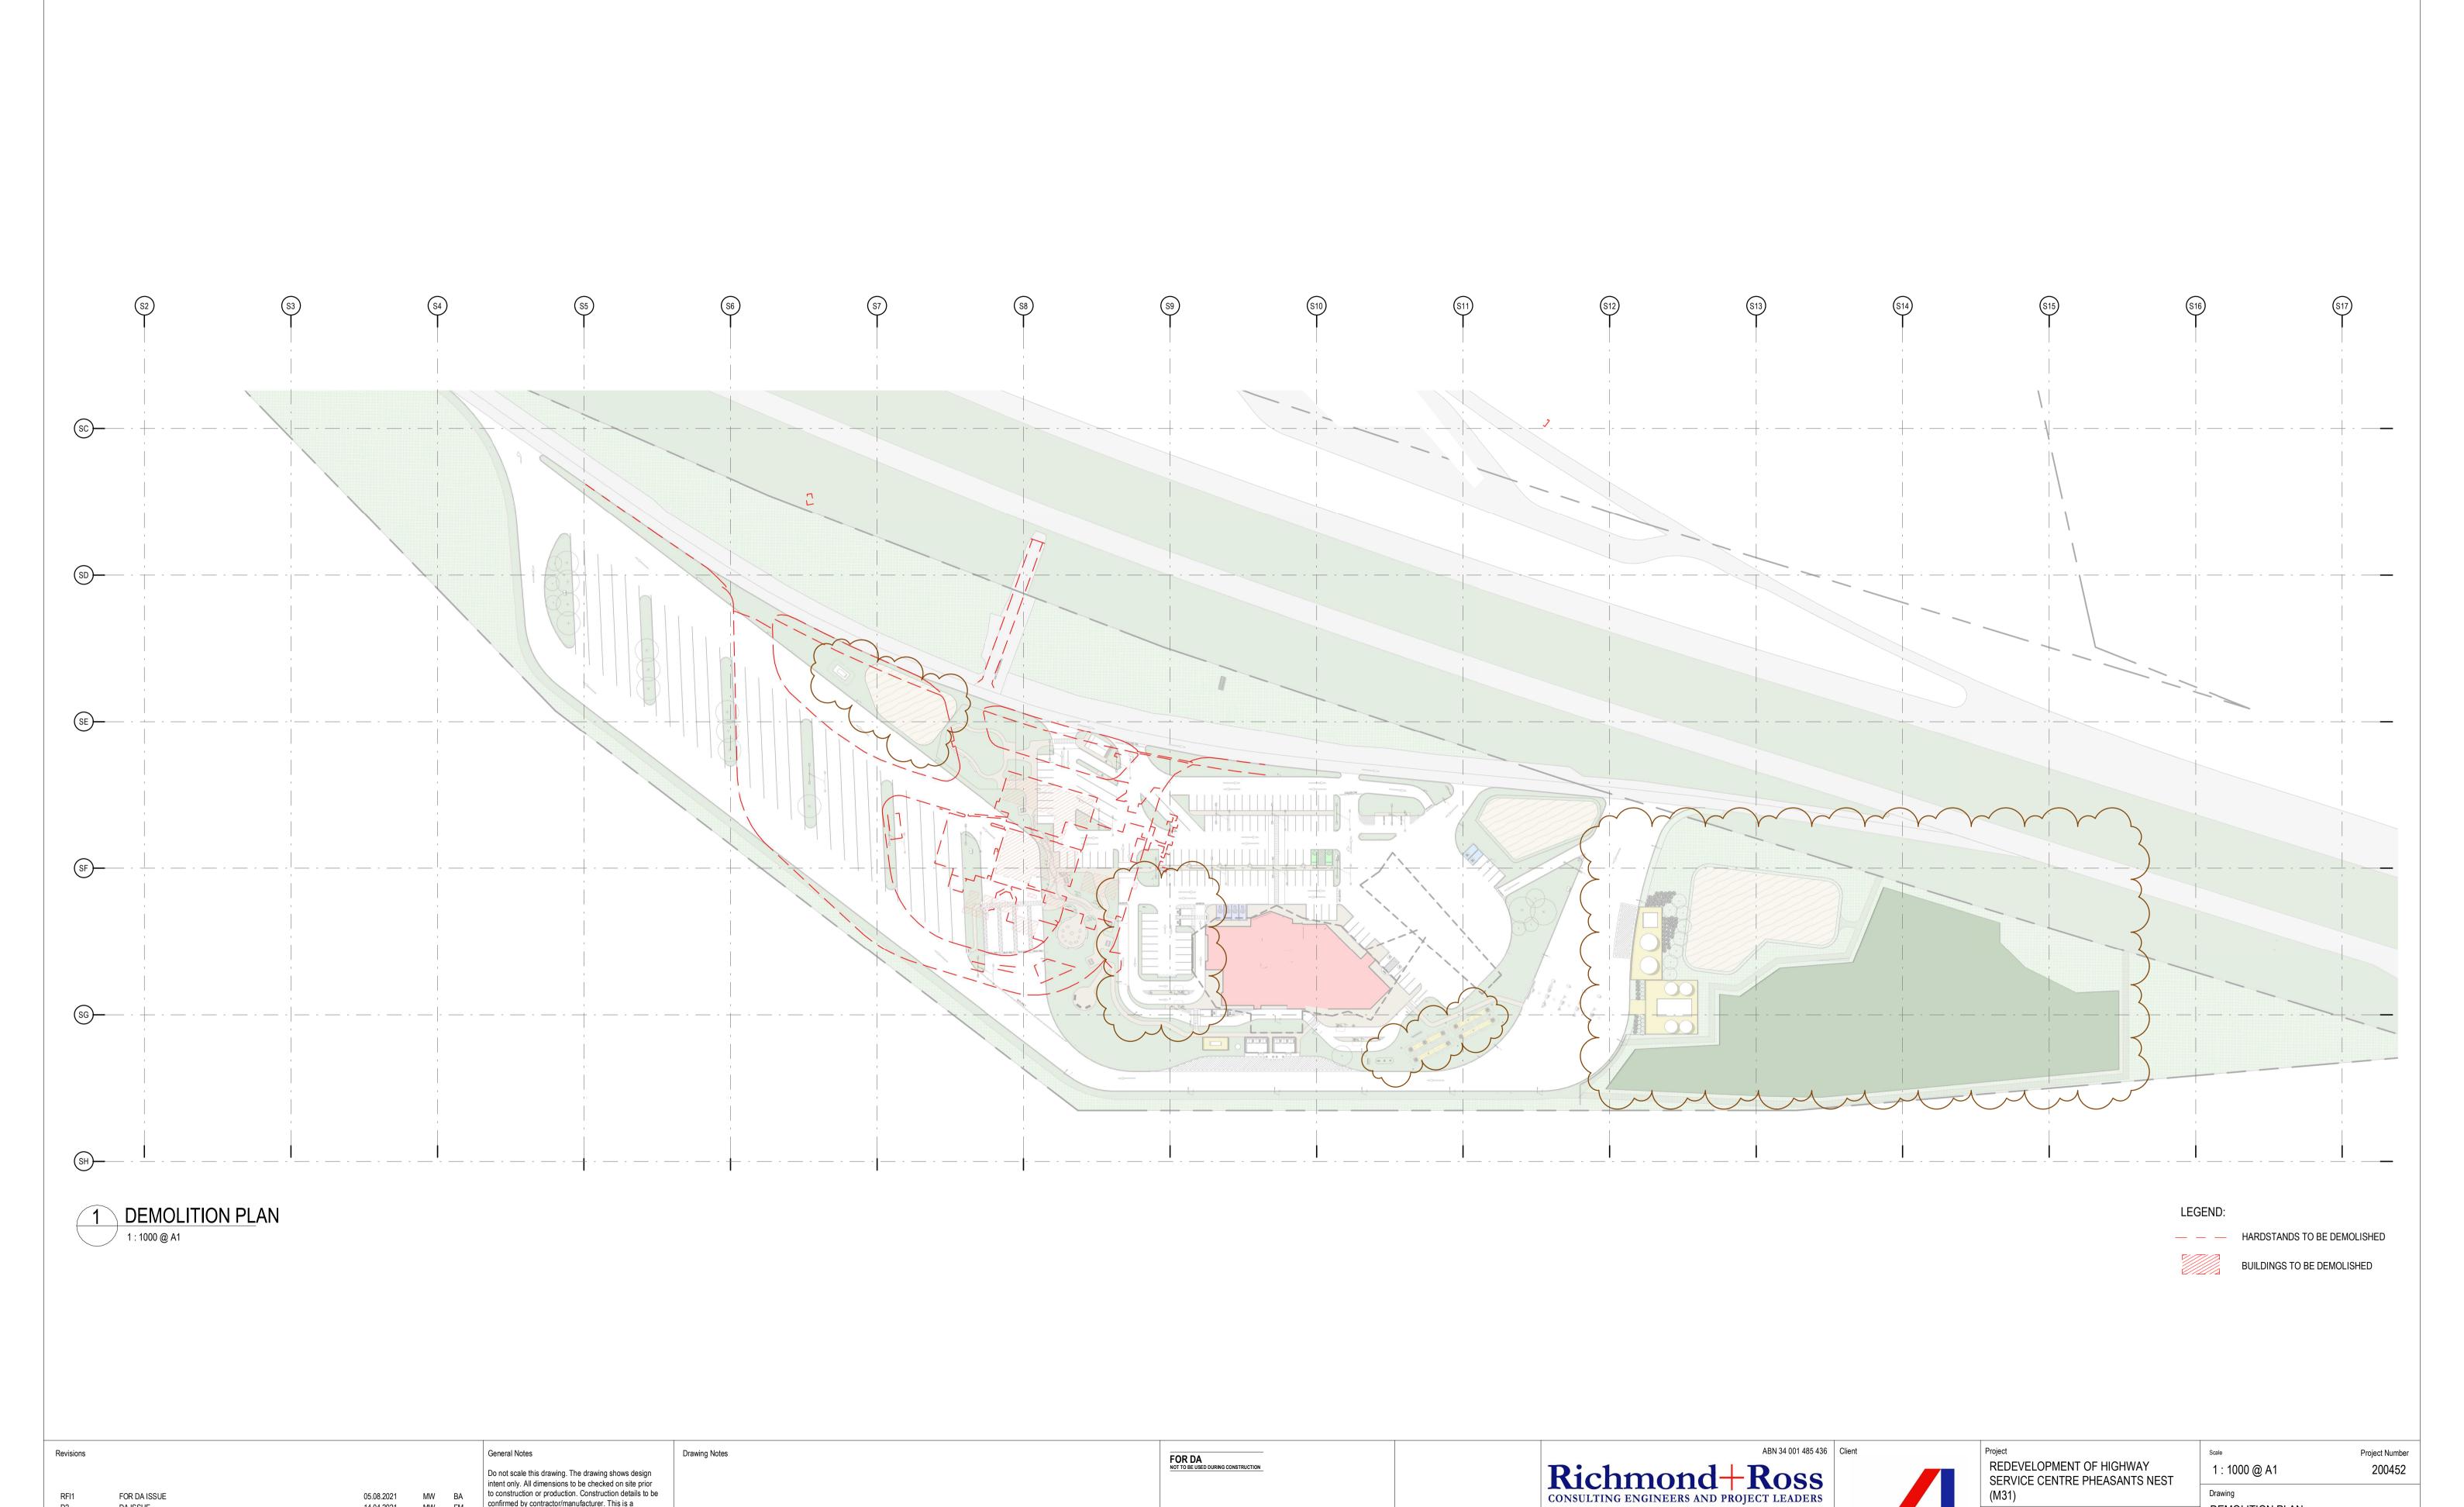

DEMOLITION PLAN

PNS

Project Code Discipline code Drawing Number Issue

DA005 RFI1

M31 HUME HIGHWAY

2574 - SOUTHBOUND

PHEASANTS NEST, NSW,

FOR DA ISSUE