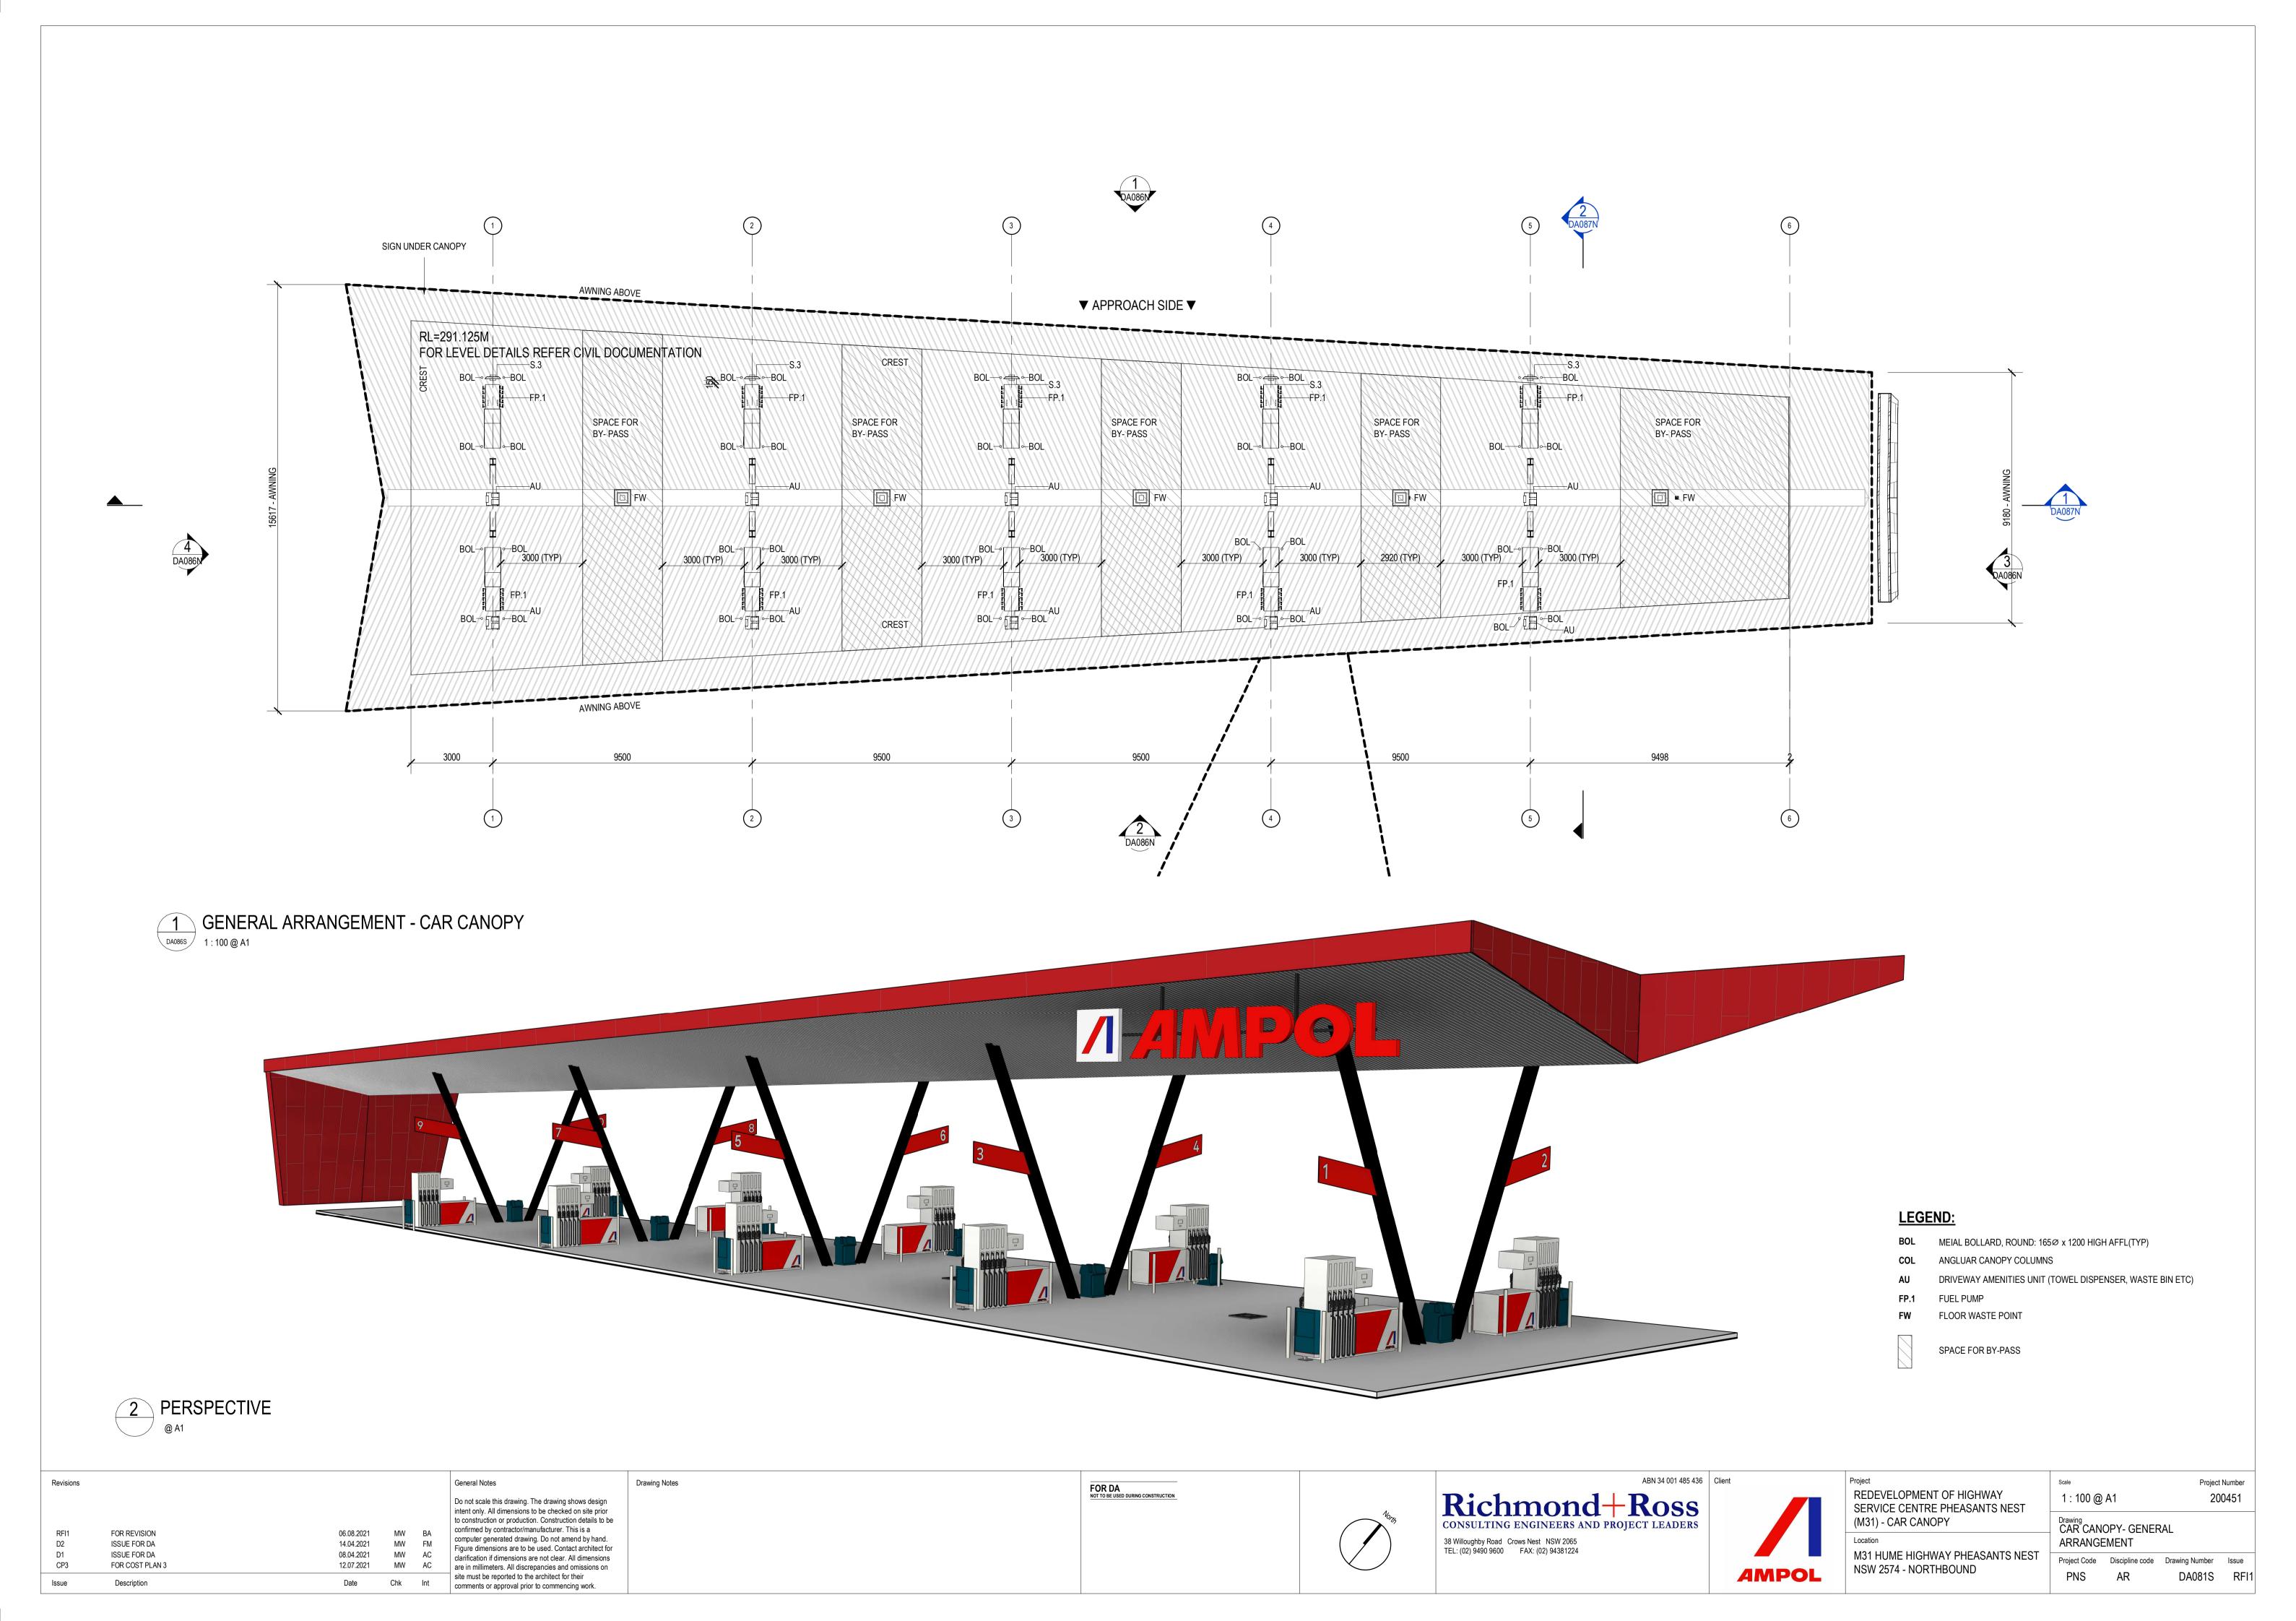

### LEGEND:

BOL.1 CONCRETE BOLLARD, ROUND: 600∅ x 1400 HIGH AFFL

COL ANGLUAR CANOPY COLUMNS

DRIVEWAY AMENITIES UNIT (TOWEL DISPENSER, WASTE BIN ETC)

FP.1 FUEL PUMP TYPE A (REFER OTHERS)

**FP.2** FUEL PUMP TYPE B (REFER OTHERS)

FP.3 FUEL PUMP TYPE C (REFER OTHERS)

FW FLOOR WASTE POINT

| RFI1 | FOR REVISION    |  |
|------|-----------------|--|
| D2   | ISSUE FOR DA    |  |
| D1   | ISSUE FOR DA    |  |
| CP3  | FOR COST PLAN 3 |  |