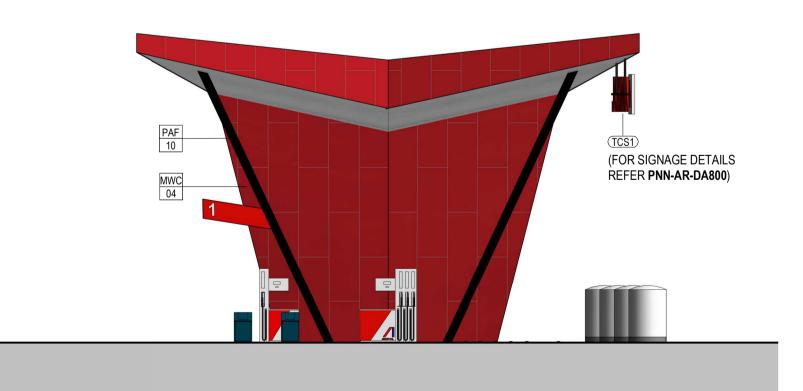

#### **EXTERNAL FINISHES SCHEDULE**

| CODE | No. | AREA                     | DESCRIPTION                       | MANUFACTURER        | COLOUR             | IMAGE |
|------|-----|--------------------------|-----------------------------------|---------------------|--------------------|-------|
| MRS  | 01  | BUILDING AND CANOPY ROOF | KLIP-LOK 700 HI-STRENGTH SURFMIST | LYSAGHT OR<br>EQUAL | COLORBOND SURFMIST |       |
| MWC  | 05  | CANOPY - SOFFIT          | STRAMIT MONOPANEL                 | STRAMIT OR EQUAL    | WHITE              |       |
| PAF  | 10  | CANOPY COLUMNS           | PAINT FINISH - DULUX 'BLACK'      | DULUX OR EQUAL      | BLACK              |       |

#### **EXTERNAL FINISHES SCHEDULE**

| CODE | No. | AREA                       | DESCRIPTION                       | MANUFACTURER     | COLOUR             | IMAGE |
|------|-----|----------------------------|-----------------------------------|------------------|--------------------|-------|
| MRS  | 01  | BUILDING AND CANOPY ROOF   | KLIP-LOK 700 HI-STRENGTH SURFMIST | LYSAGHT OR EQUAL | COLORBOND SURFMIST |       |
| MWC  | 04  | CANOPY - FASCIA & REAR WAL | AODELI 'ORIENT RED' METALLIC      | AODELI OR EQUAL  | ORIENT RED         |       |
| MWC  | 05  | CANOPY - SOFFIT            | STRAMIT MONOPANEL                 | STRAMIT OR EQUAL | WHITE              |       |
| PAF  | 10  | CANOPY COLUMNS             | PAINT FINISH - DULUX 'BLACK'      | DULUX OR EQUAL   | BLACK              |       |