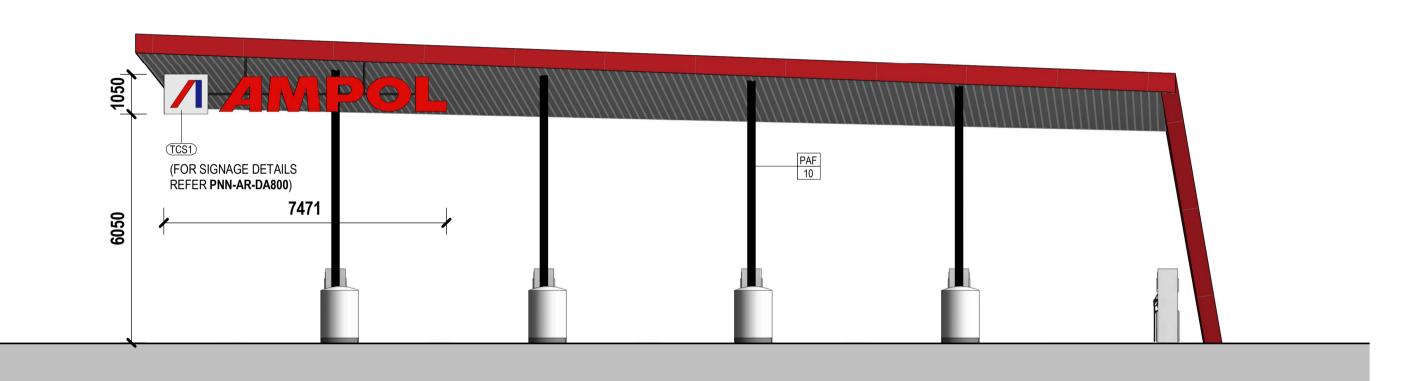

#### **EXTERNAL FINISHES SCHEDULE**

| CODE | No. | AREA                     | DESCRIPTION                       | MANUFACTURER        | COLOUR             | IMAGE |
|------|-----|--------------------------|-----------------------------------|---------------------|--------------------|-------|
| MRS  | 01  | BUILDING AND CANOPY ROOF | KLIP-LOK 700 HI-STRENGTH SURFMIST | LYSAGHT OR<br>EQUAL | COLORBOND SURFMIST |       |
| MWC  | 05  | CANOPY - SOFFIT          | STRAMIT MONOPANEL                 | STRAMIT OR EQUAL    | WHITE              |       |
| PAF  | 10  | CANOPY COLUMNS           | PAINT FINISH - DULUX 'BLACK'      | DULUX OR EQUAL      | BLACK              |       |