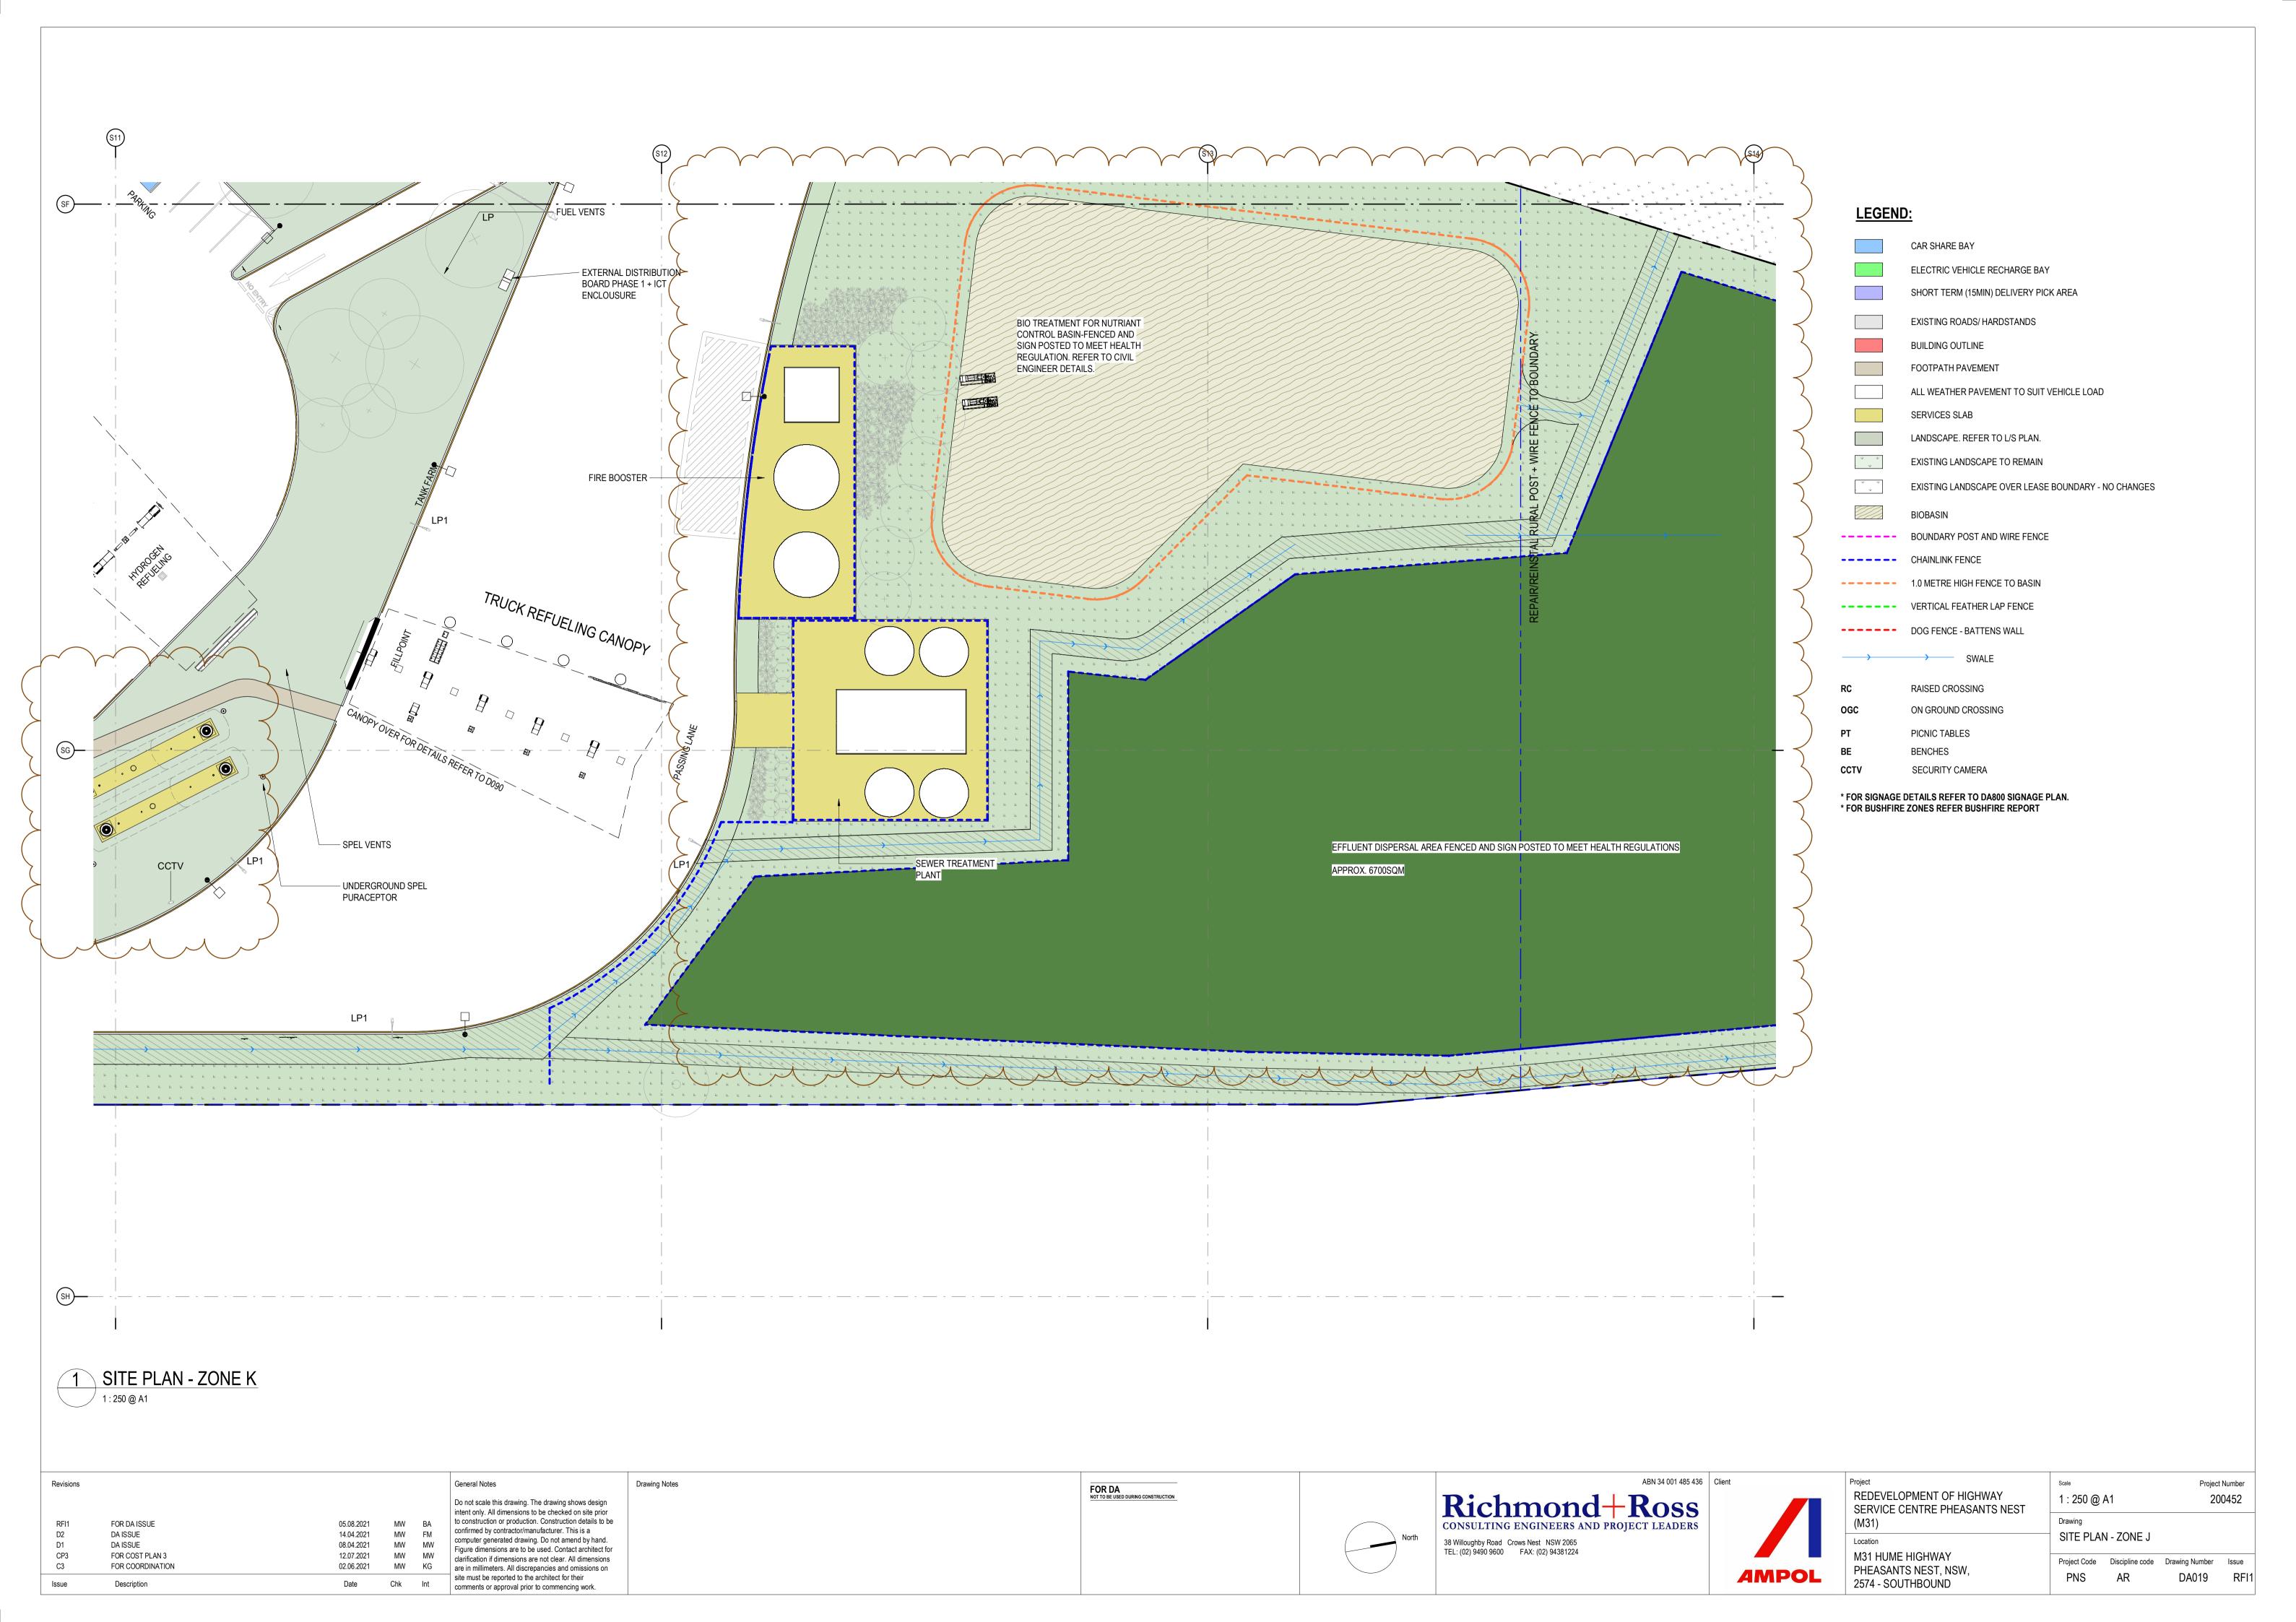

or/manufacturer. This is a DA ISSUE 14.04.2021 computer generated drawing. Do not amend by hand. DA ISSUE 08.04.2021 Figure dimensions are to be used. Contact architect for FOR COST PLAN 3 12.07.2021

02.06.2021

FOR COORDINATION

Description

**Drawing Notes** 

clarification if dimensions are not clear. All dimensions

are in millimeters. All discrepancies and omissions on

site must be reported to the architect for their

comments or approval prior to commencing work.

FOR DA
NOT TO BE USED DURING CONSTRUCTION



| 4MPOL |  |
|-------|--|

REDEVELOPMENT OF HIGHWAY SERVICE CENTRE PHEASANTS NEST

M31 HUME HIGHWAY

2574 - SOUTHBOUND

PHEASANTS NEST, NSW.

1:1000@A1 Drawing **ZONING KEY PLAN** 

Project Code Discipline code Drawing Number Issue DA009 RFI1

Project Number

























FOR DA
NOT TO BE USED DURING CONSTRUCTION

General Notes

14.04.2021

08.04.2021

12.07.2021

FOR REVISION

ISSUE FOR DA

ISSUE FOR DA

Description

FOR COST PLAN 3

Do not scale this drawing. The drawing shows design

intent only. All dimensions to be checked on site prior

to construction or production. Construction details to be confirmed by contractor/manufacturer. This is a

computer generated drawing. Do not amend by hand.

Figure dimensions are to be used. Contact architect for

clarification if dimensions are not clear. All dimensions

are in millimeters. All discrepancies and omissions on

site must be reported to the architect for their

comments or approval prior to commencing work.

**Drawing Notes** 

ABN 34 001 485 436 Client

REDEVELOPMENT OF HIGHWAY

(M31) - CAR CANOP