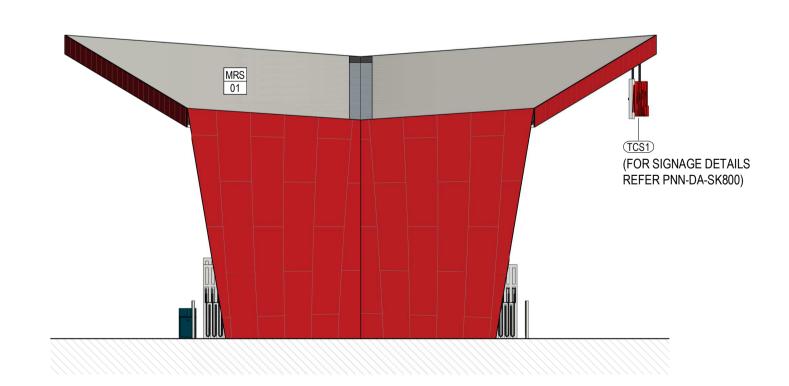

#### **EXTERNAL FINISHES SCHEDULE**

| CODE | No. | AREA                     | DESCRIPTION                       | MANUFACTURER        | COLOUR             | IMAGE |
|------|-----|--------------------------|-----------------------------------|---------------------|--------------------|-------|
| MRS  | 01  | BUILDING AND CANOPY ROOF | KLIP-LOK 700 HI-STRENGTH SURFMIST | LYSAGHT OR<br>EQUAL | COLORBOND SURFMIST |       |
| MWC  | 05  | CANOPY - SOFFIT          | STRAMIT MONOPANEL                 | STRAMIT OR EQUAL    | WHITE              |       |
| PAF  | 10  | CANOPY COLUMNS           | PAINT FINISH - DULUX 'BLACK'      | DULUX OR EQUAL      | BLACK              |       |