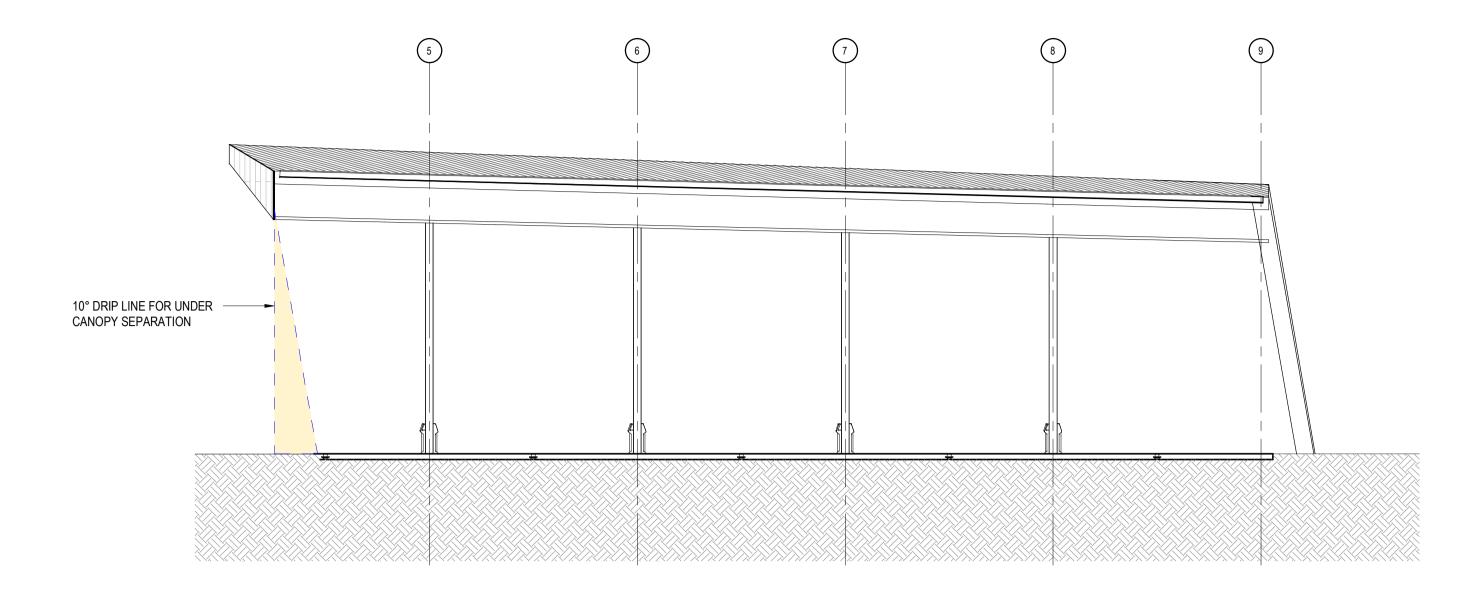

| 12.07.2021               | MW AC          | clarification if dimensions are not clear. All dimensions                                       |               |                                           |                                          |              | M31 HUME HIGHWAY PHEASANTS NEST                        | Project Code Discipline cor | de Drawing Number Issue |
| Issue     | Description                  |                          | Chk Int        | site must be reported to the architect for their comments or approval prior to commencing work. |               |                                           |                                          | <b>AMPOL</b> | NSW 2574 - NORTHBOUND                                  | PNS AR                      | DA096S RFI1             |



# 2 TRUCK CANOPY SECTION 1:100@A1



TRUCK CANOPY SECTION
1:100 @ A1

Revisions

FOR REVISION 06.08.2021 MW BA 14.04.2021 MW BA ISSUE FOR DA ISSUE FOR DA 08.04.2021 MW AC CP3 FOR COST PLAN 3 12.07.2021 Date Description Chk Int

Do not scale this drawing. The drawing shows design intent only. All dimensions to be checked on site prior to construction or production. Construction details to be confirmed by contractor/manufacturer. This is a computer generated drawing. Do not amend by hand. Figure dimensions are to be used. Contact architect for clarification if dimensions are not clear. All dimensions are in millimeters. All discrepancies and omissions on site must be reported to the architect for their comments or approval prior to commencing work.

Drawing Notes

General Notes

FOR DA
NOT