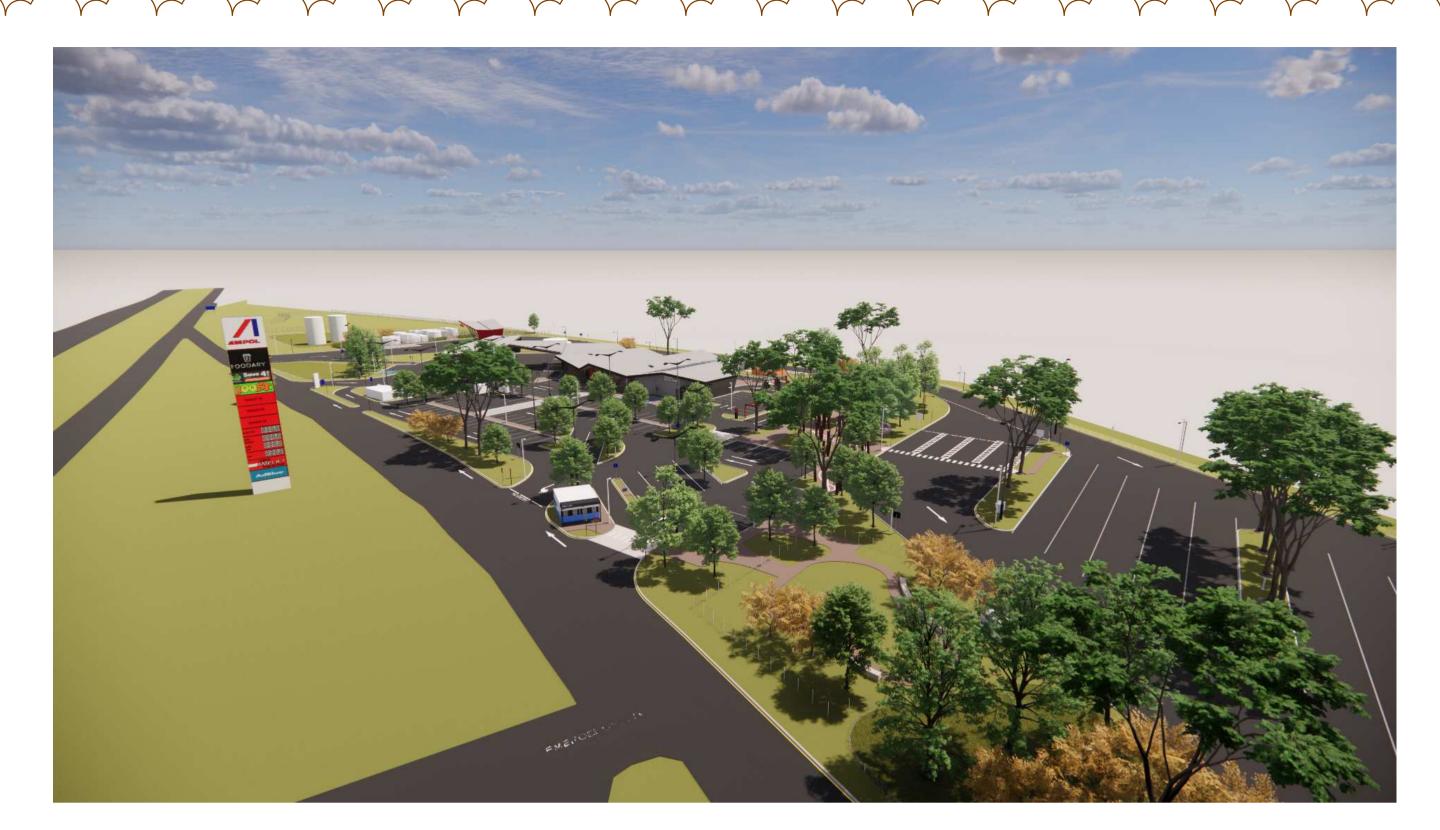

Project Number

SITE PERSPECTIVE 02

SITE PERSPECTIVE 03

SITE PERSPECTIVE 04

05.08.2021 14.04.2021 FOR DA ISSUE DA ISSUE DA ISSUE 08.04.2021 FOR COORDINATION 02.06.2021 Description

Do not scale this drawing. The drawing shows design intent only. All dimensions to be checked on site prior to construction or production. Construction details to be confirmed by contractor/manufacturer. This is a computer generated drawing. Do not amend by hand. Figure dimensions are to be used. Contact architect for clarification if dimensions are not clear. All dimensions are in millimeters. All discrepancies and omissions on are in millimeters. All discrepancies and omissions on site must be reported to the architect for their

REDEVELOPMENT OF HIGHWAY SERVICE CENTRE PHEASANTS NEST

Drawing MAIN BUILDING PERSPECTIVES

1:1@A1

M31 HUME HIGHWAY PHEASANTS NEST, NSW, 2574 - SOUTHBOUND

Project Code Discipline code Drawing Number Issue DA202S RFI1