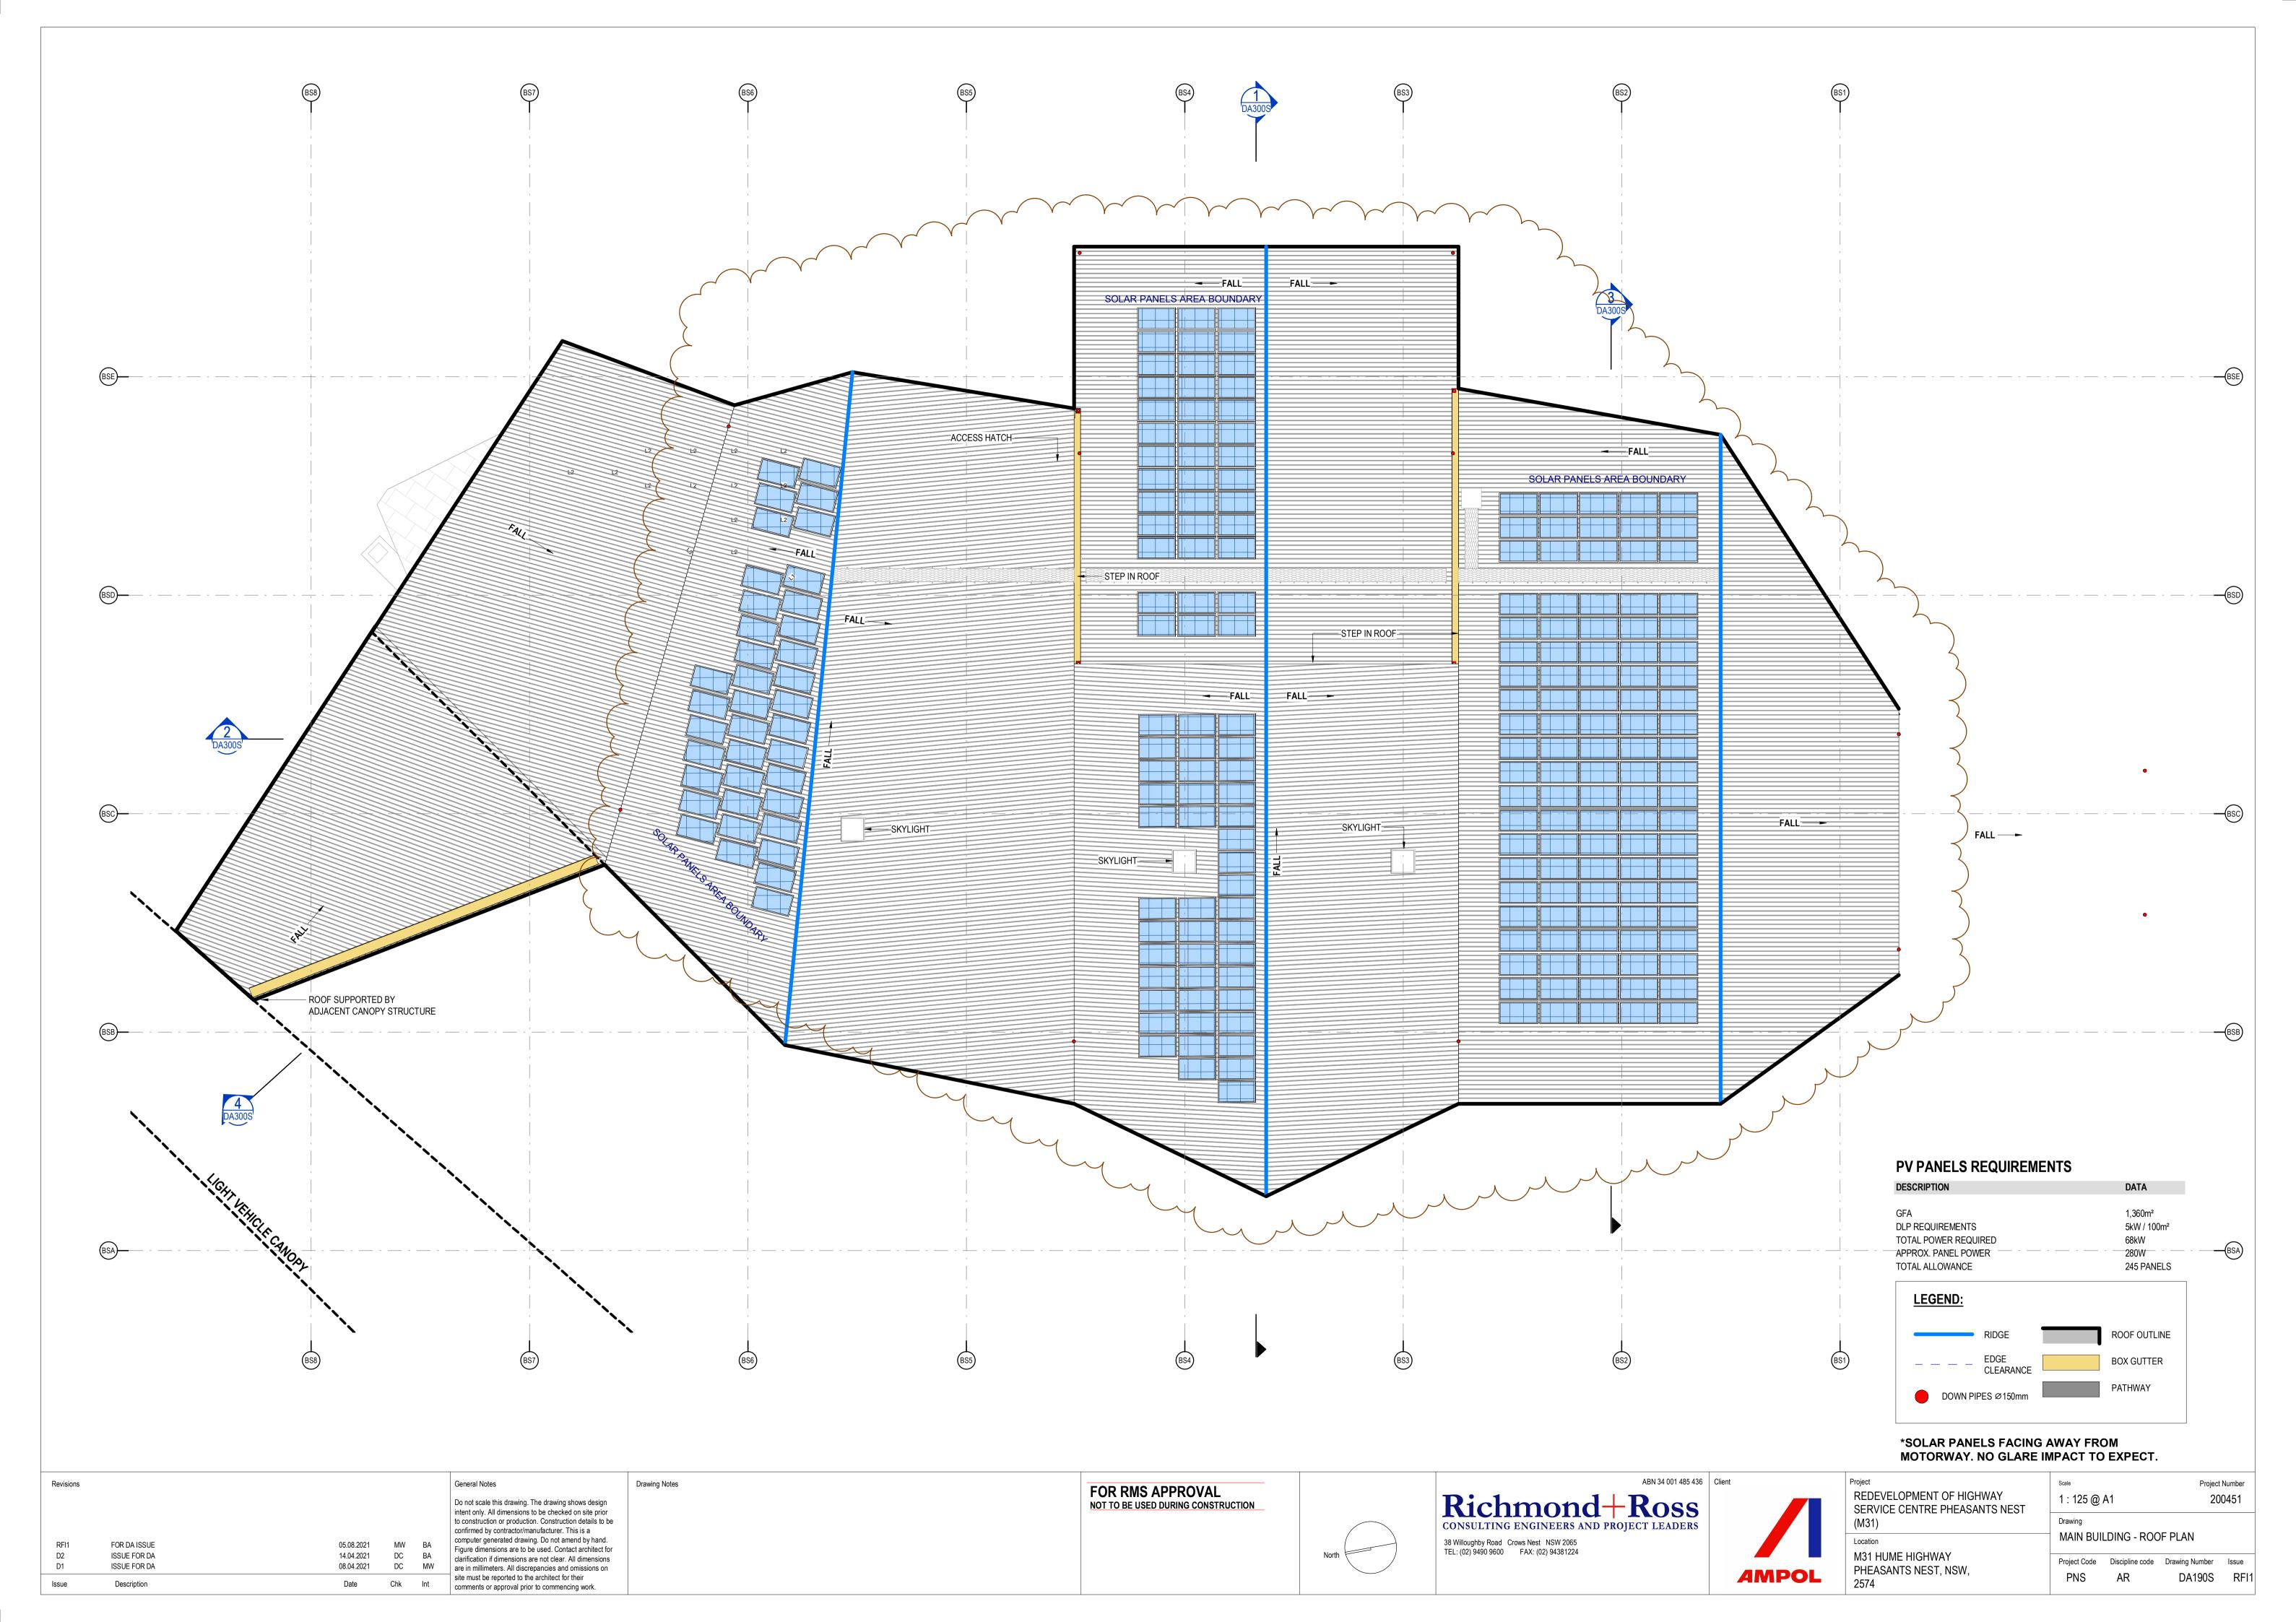

Project Number

1 ROOF PLAN
1:100@A1

LEGEND:

SIPHONIC HEAD AND PIPEWORK

BOX GUTTER

Project Number Revisions **Drawing Notes** General Notes FOR DA
NOT TO BE USED DURING CONSTRUCTION REDEVELOPMENT OF HIGHWAY Richmond+Ross consulting engineers and project leaders 1 : 100 @ A1 200451 Do not scale this drawing. The drawing shows design intent only. All dimensions to be checked on site prior to construction or production. Construction details to be SERVICE CENTRE PHEASANTS NEST (M31) - TRUCK CANOPY Drawing confirmed by contractor/manufacturer. This is a FOR REVISION HEAVY VEHICLE CANOPY- ROOF PLAN 06.08.2021 MW BA computer generated drawing. Do not amend by hand. 38 Willoughby Road Crows Nest NSW 2065 TEL: (02) 9490 9600 FAX: (02) 94381224 14.04.2021 MW BA ISSUE FOR DA Figure dimensions are to be used. Contact architect for M31 HUME HIGHWAY PHEASANTS NEST ISSUE FOR DA 08.04.2021 MW AC clarification if dimensions are not clear. All dimensions Project Code Discipline code Drawing Number Issue 12.07.2021 CP3 FOR COST PLAN 3 NSW 2574 - NORTHBOUND are in millimeters. All discrepancies and omissions on **AMPOL** DA092S RFI1 PNS site must be reported to the architect for their Description Date Chk Int comments or approval prior to commencing work.