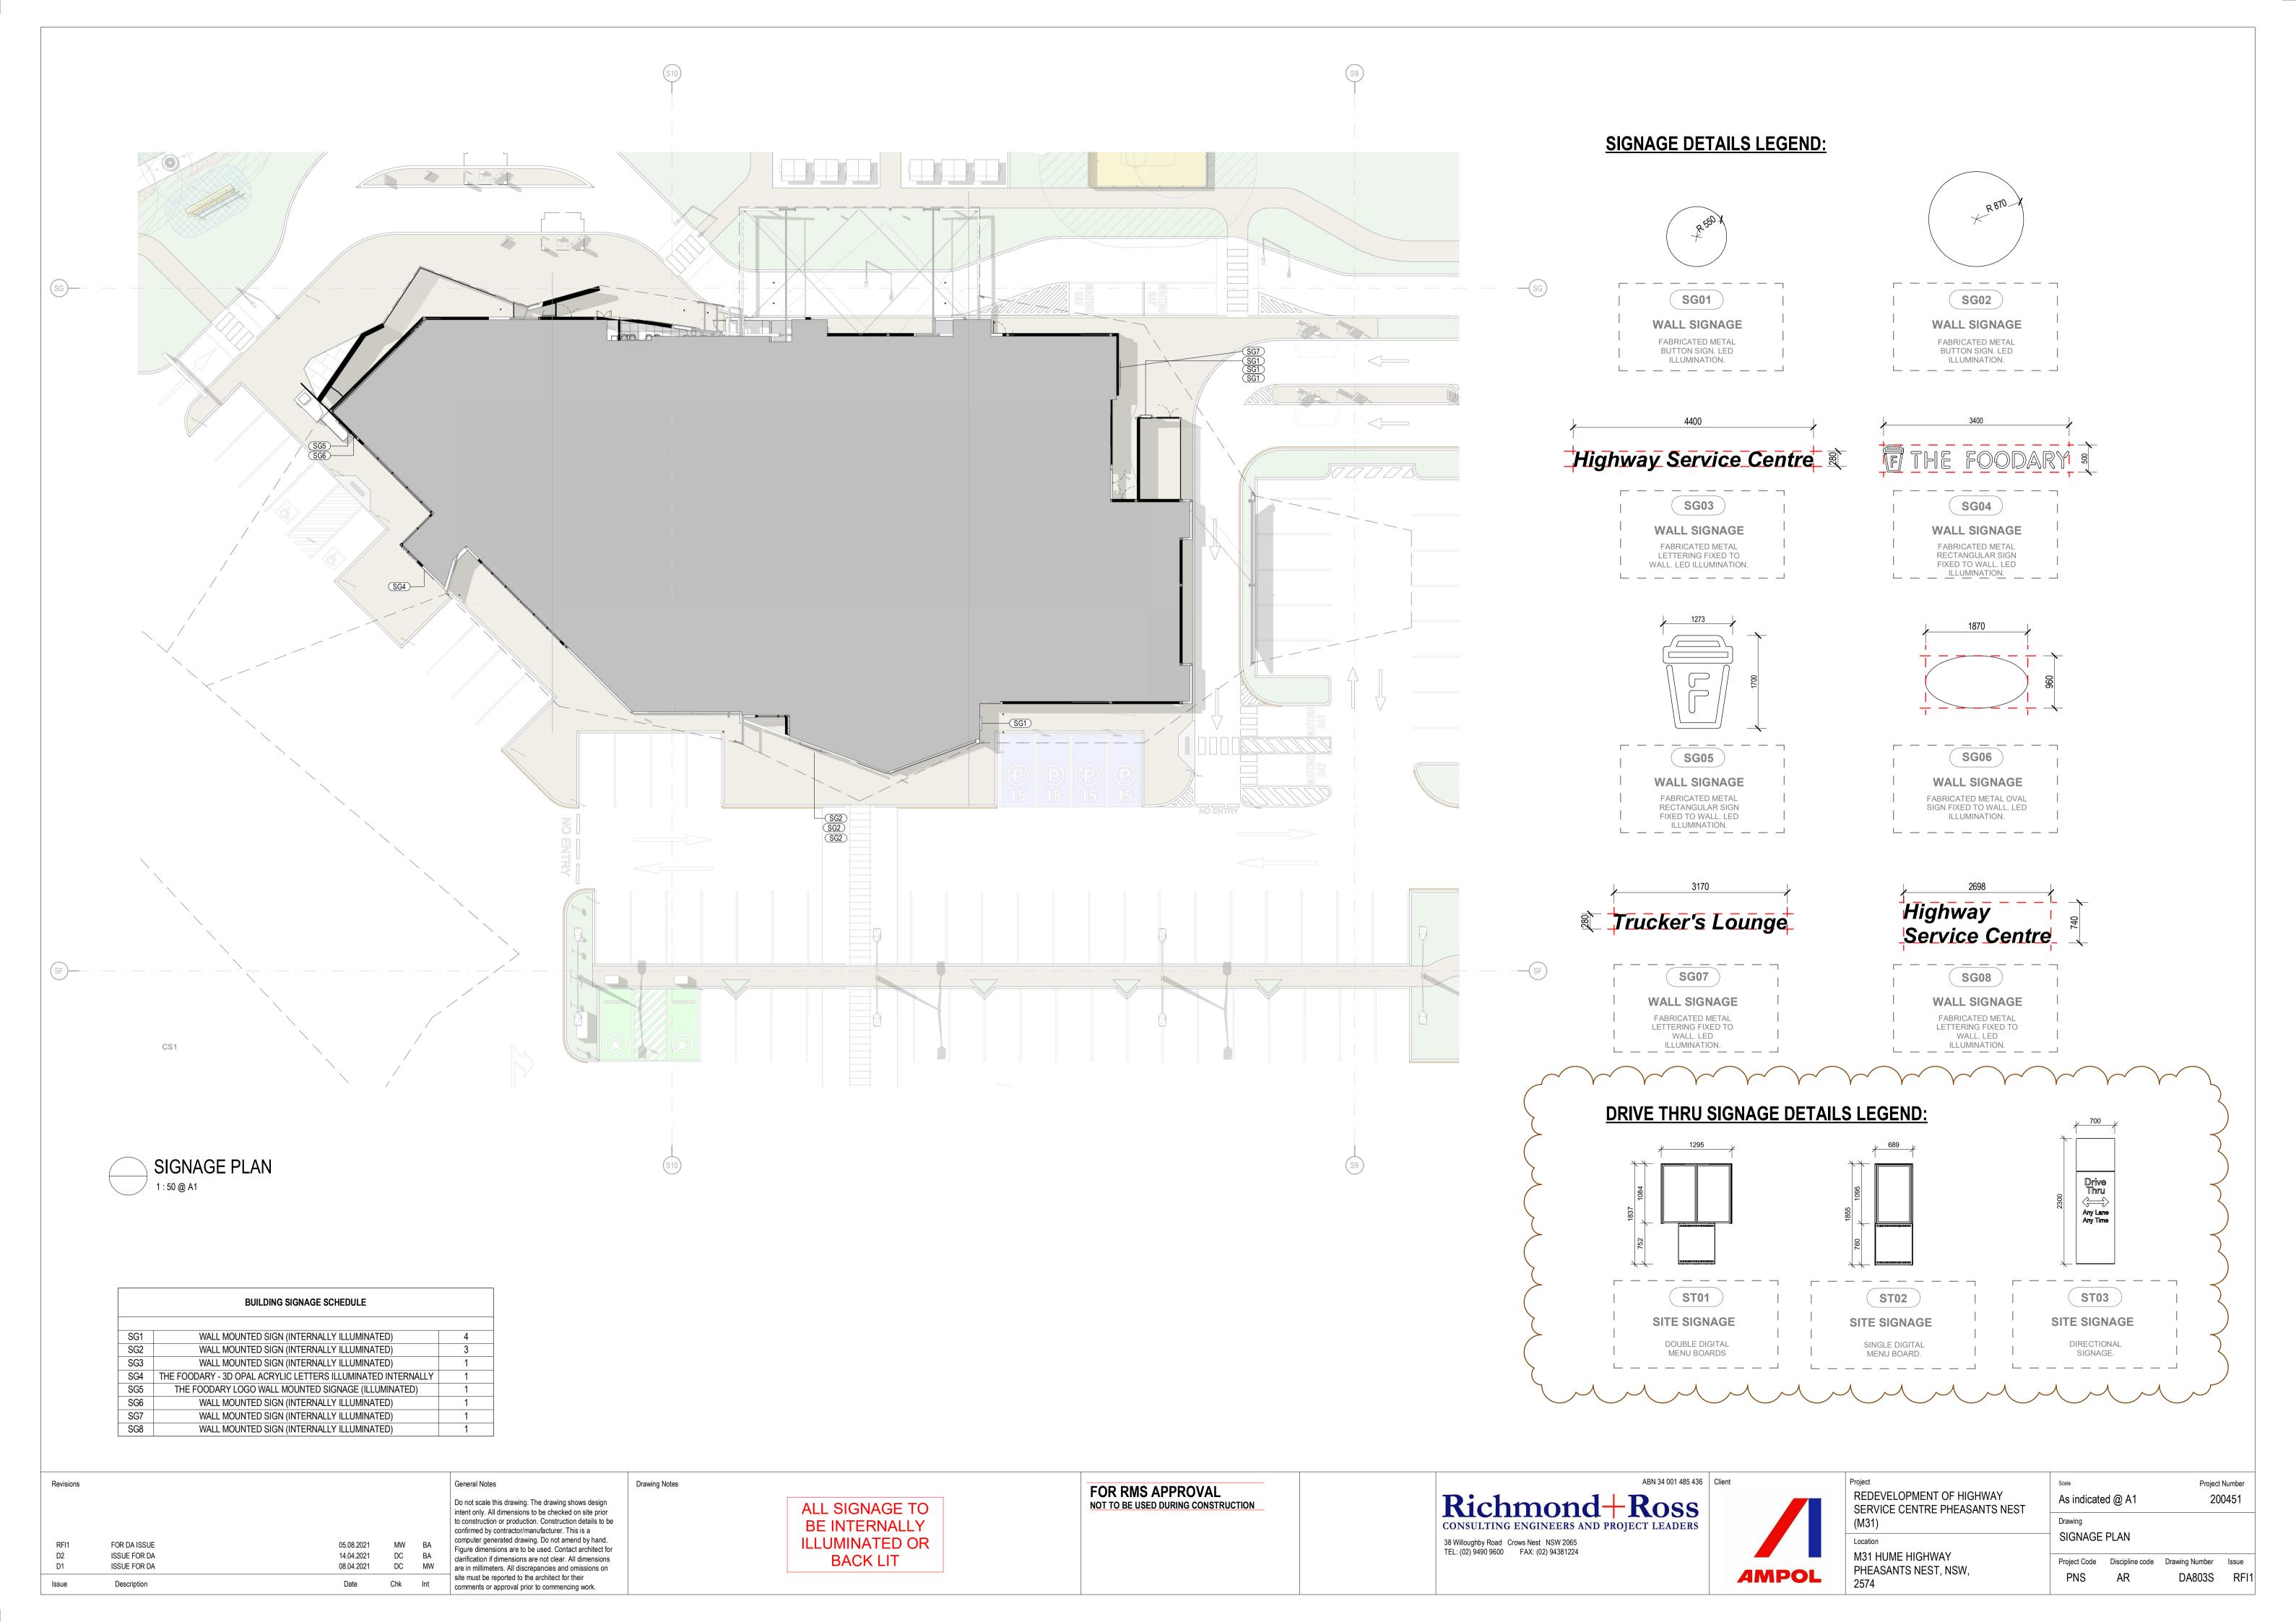

### LEGEND:

BOL.1 CONCRETE BOLLARD, ROUND: 600∅ x 1400 HIGH AFFL

COL ANGLUAR CANOPY COLUMNS

DRIVEWAY AMENITIES UNIT (TOWEL DISPENSER, WASTE BIN ETC)

FP.1 FUEL PUMP TYPE A (REFER OTHERS)

**FP.2** FUEL PUMP TYPE B (REFER OTHERS)

FP.3 FUEL PUMP TYPE C (REFER OTHERS)

FW FLOOR WASTE POINT

| RFI1 | FOR REVISION    |  |
|------|-----------------|--|
| D2   | ISSUE FOR DA    |  |
| D1   | ISSUE FOR DA    |  |
| CP3  | FOR COST PLAN 3 |  |