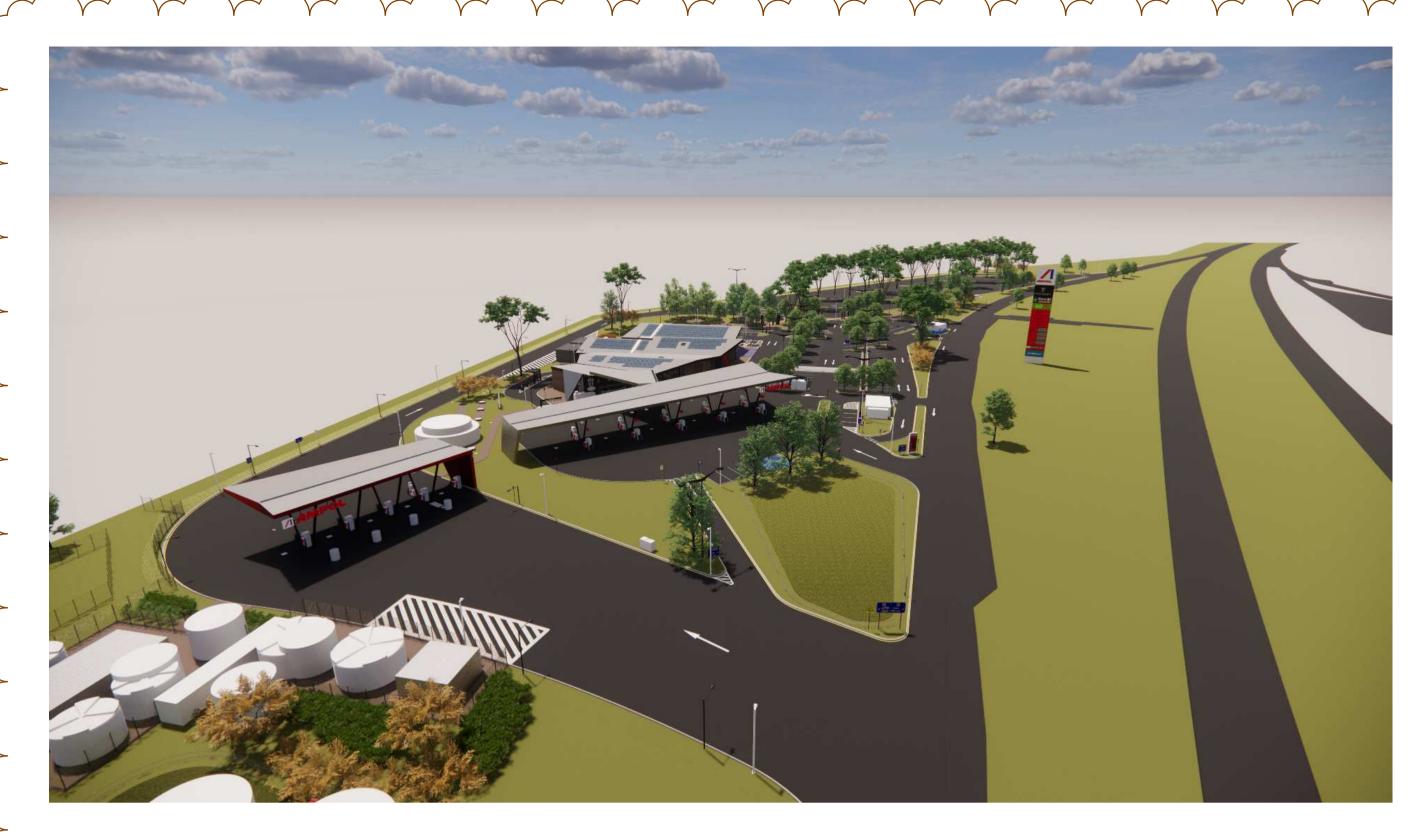

2574 - SOUTHBOUND

DA000 RFI1

SITE PERSPECTIVE 01

SITE PERSPECTIVE 03

Description

SITE PERSPECTIVE 02

General Notes FOR DA ISSUE 05.08.2021 14.04.2021 08.04.2021 DA ISSUE DA ISSUE FOR COST PLAN 3 12.07.2021 FOR COORDINATION 02.06.2021

PHEASANTS NEST, NSW,

2574 - SOUTHBOUND

M31 HUME HIGHWAY

Project Number @ A1 200452 Drawing

SITE PERSPECTIVES

Project Code Discipline code Drawing Number Issue DA001 RFI1

38 Willoughby Road Crows Nest NSW 2065 TEL: (02) 9490 9600 FAX: (02) 94381224