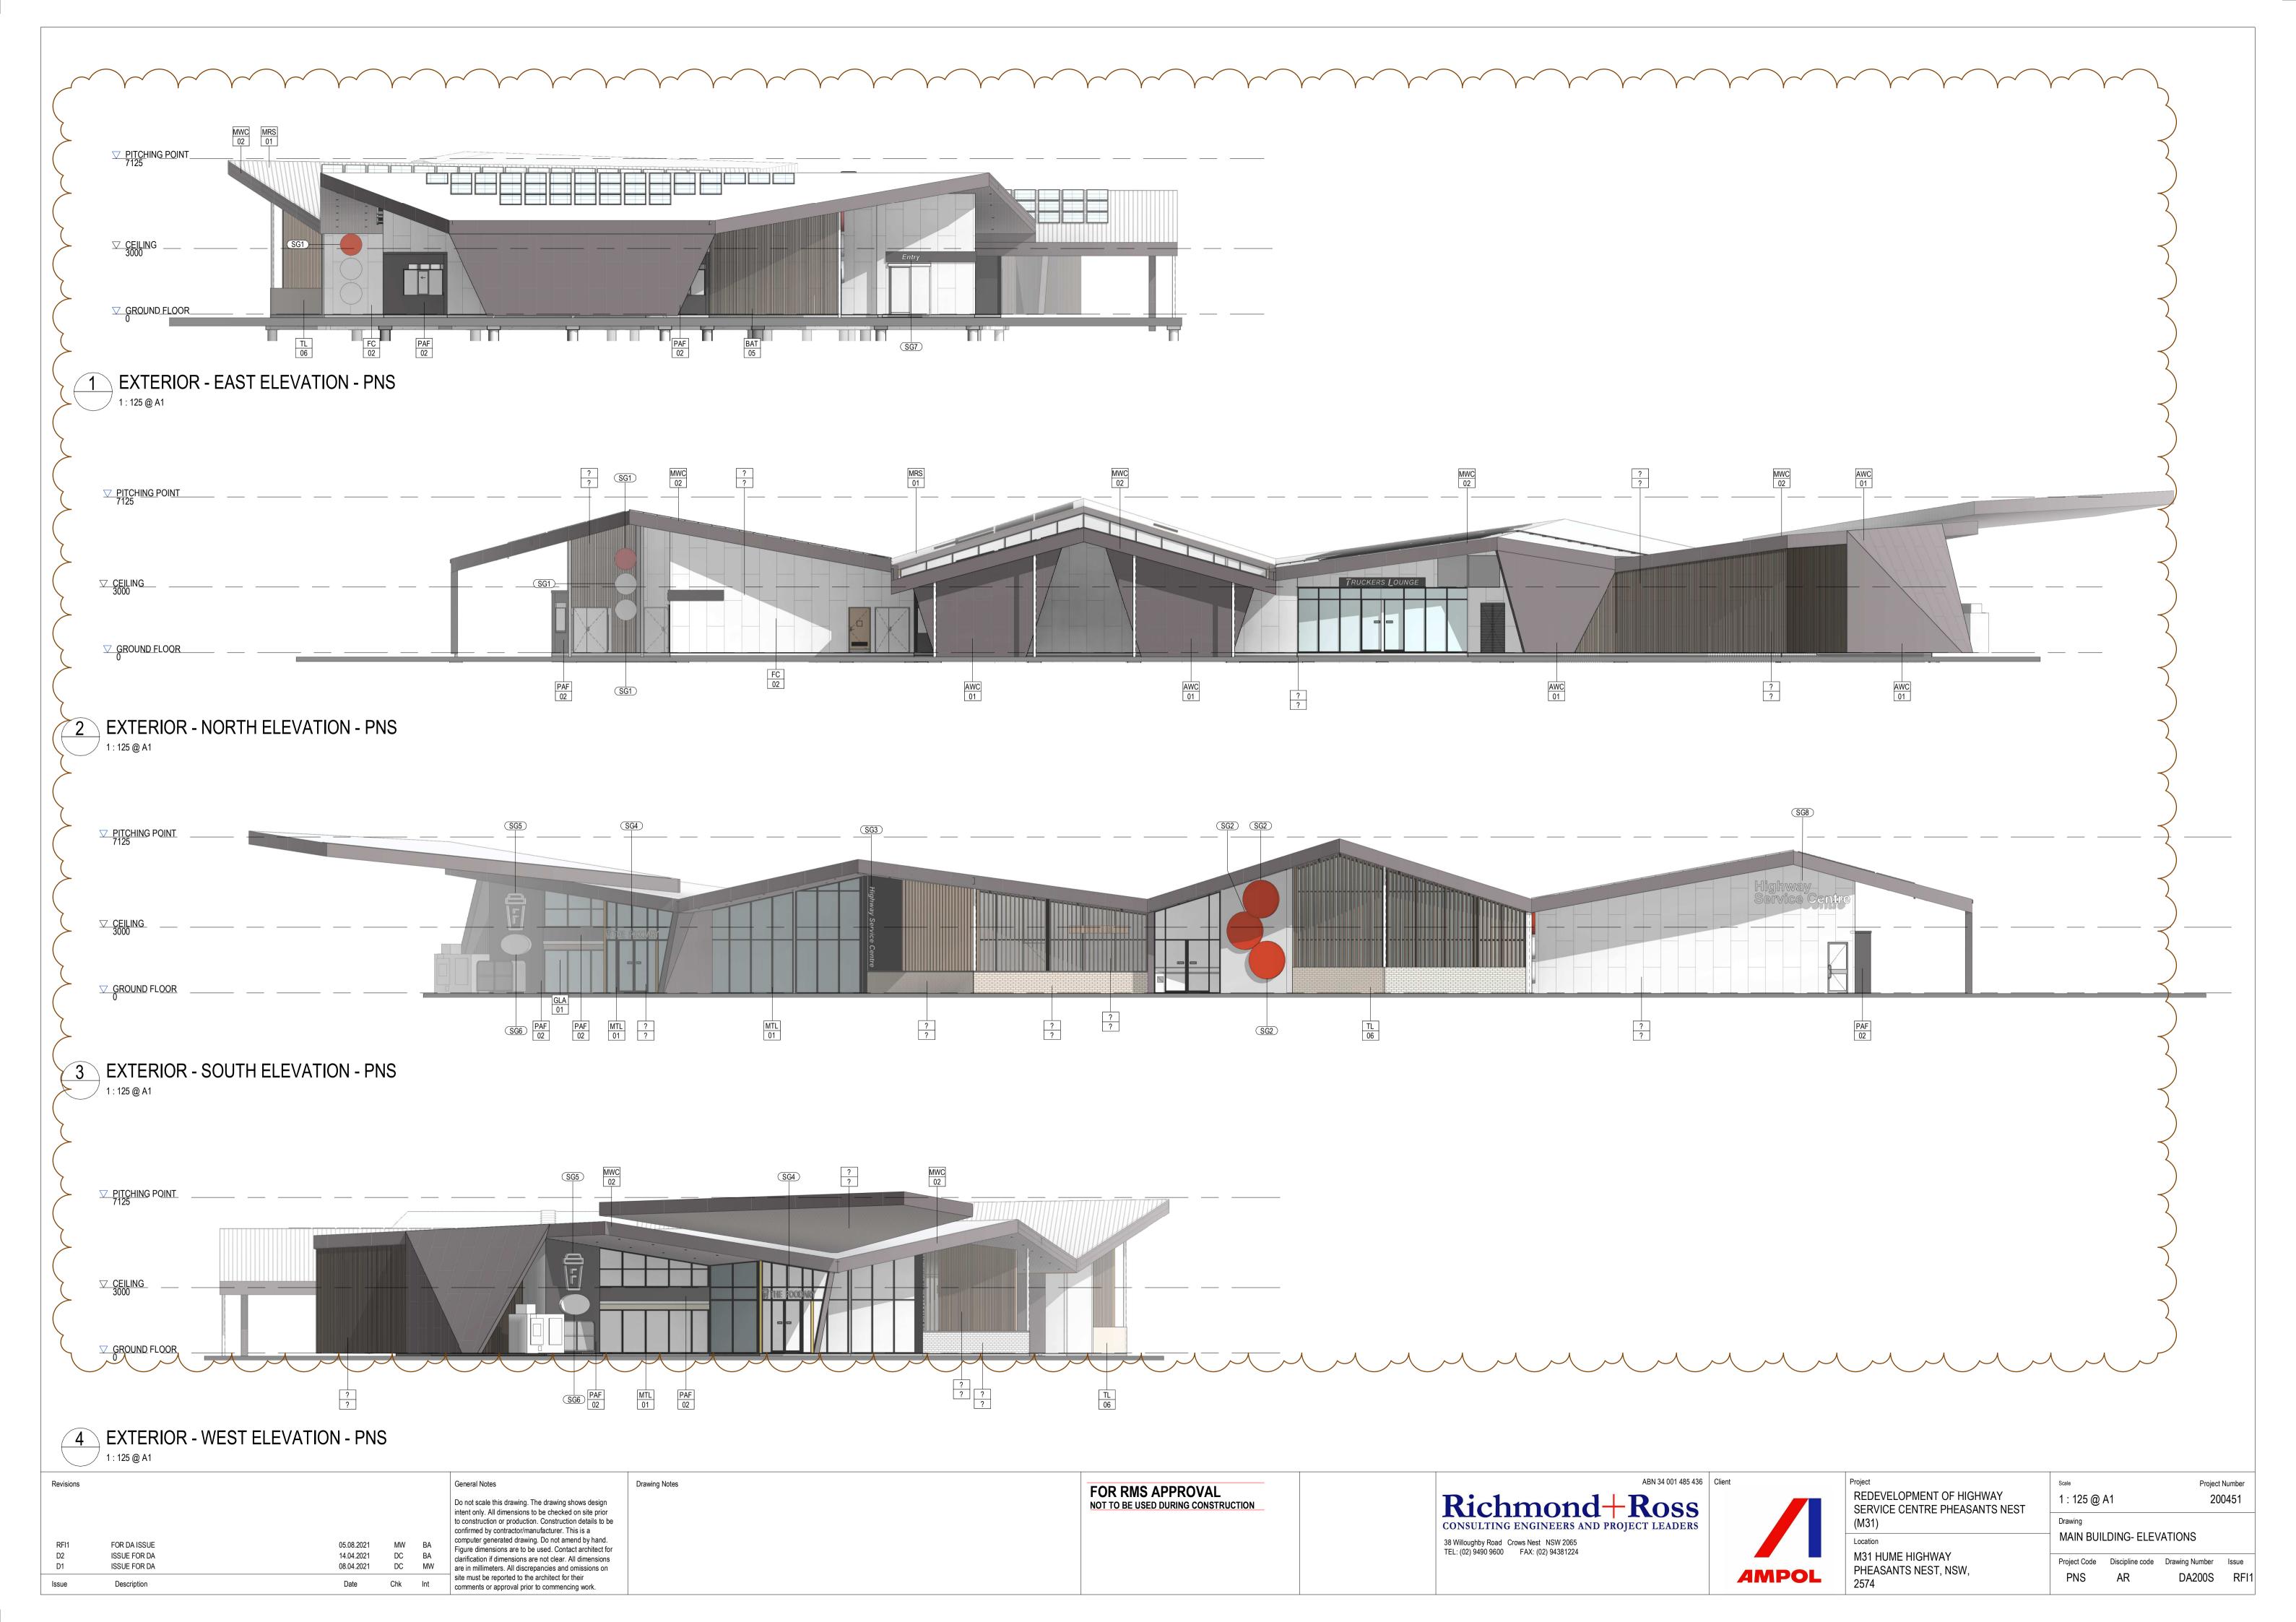

REDEVELOPMENT OF HIGHWAY SERVICE CENTRE PHEASANTS NEST

Drawing MAIN BUILDING PERSPECTIVES

1:1@A1

M31 HUME HIGHWAY PHEASANTS NEST, NSW, 2574 - SOUTHBOUND

Project Code Discipline code Drawing Number Issue DA202S RFI1