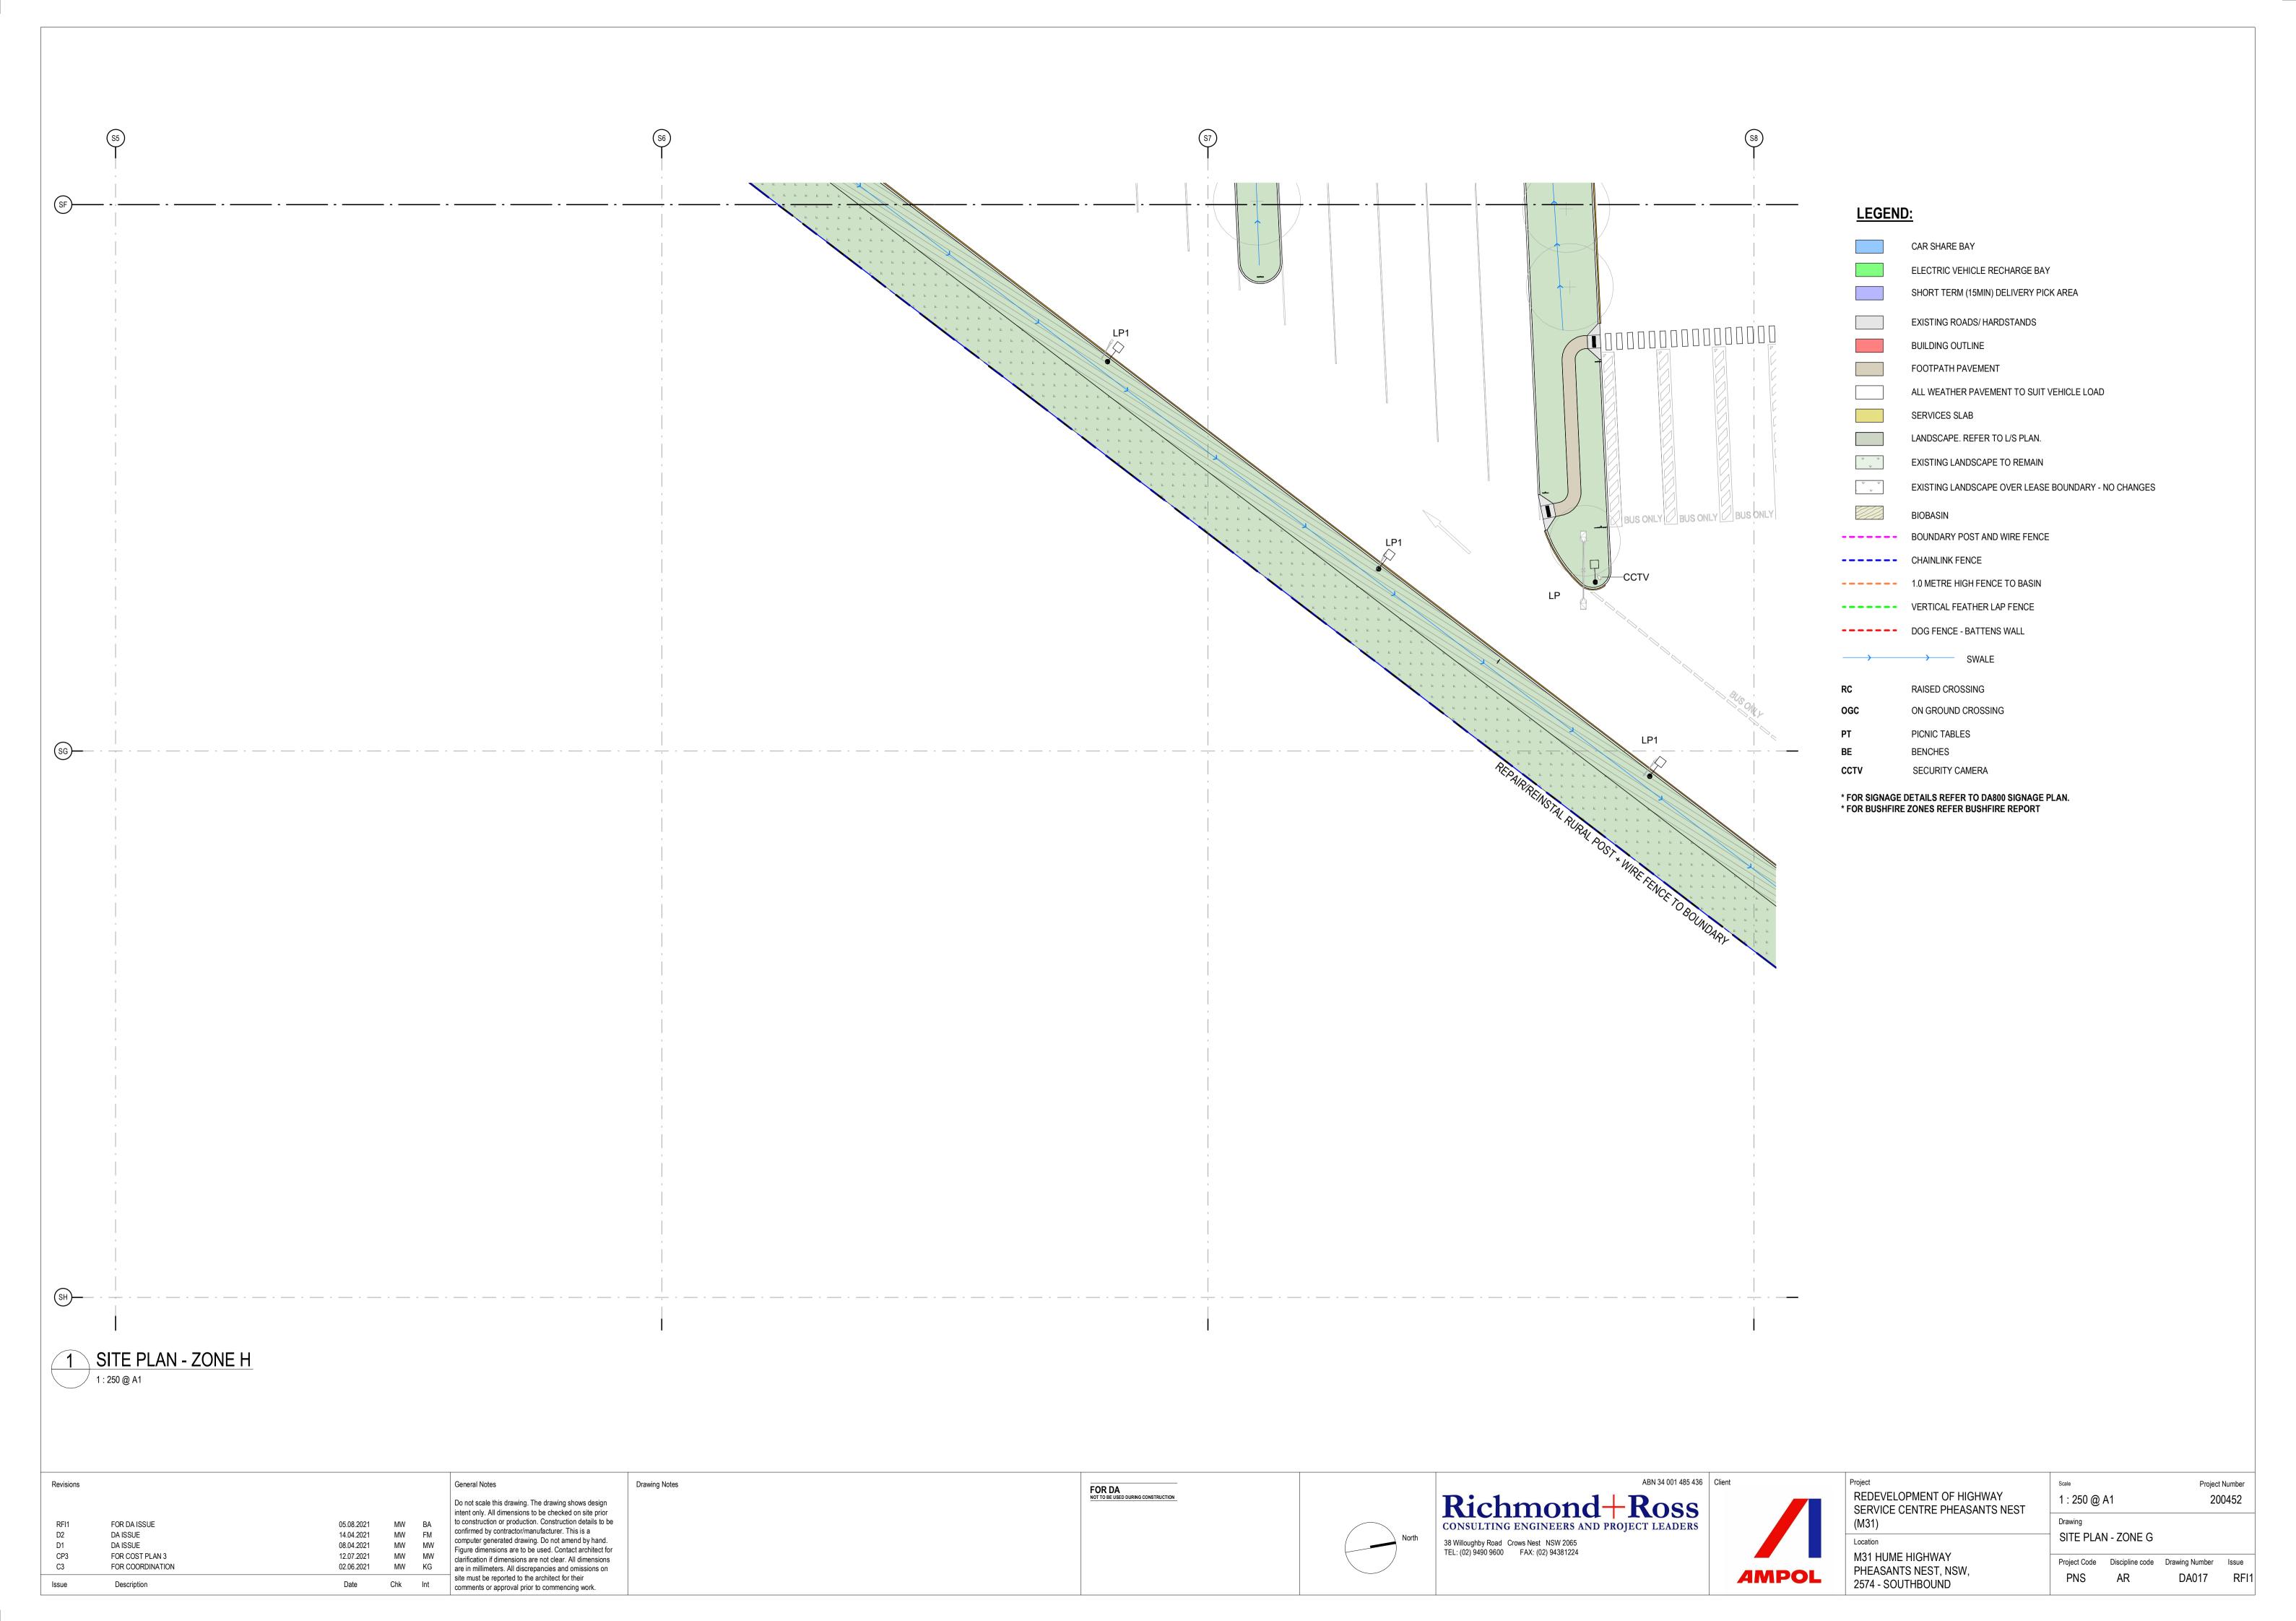

ractor/manufacturer. This is a DA ISSUE 14.04.2021 computer generated drawing. Do not amend by hand. DA ISSUE 08.04.2021 Figure dimensions are to be used. Contact architect for FOR COST PLAN 3 12.07.2021

02.06.2021

FOR COORDINATION

Description

**Drawing Notes** 

clarification if dimensions are not clear. All dimensions

are in millimeters. All discrepancies and omissions on

site must be reported to the architect for their

comments or approval prior to commencing work.

FOR DA
NOT TO BE USED DURING CONSTRUCTION



| 4MPOL |  |
|-------|--|

REDEVELOPMENT OF HIGHWAY SERVICE CENTRE PHEASANTS NEST

M31 HUME HIGHWAY

2574 - SOUTHBOUND

PHEASANTS NEST, NSW.

1:1000@A1 Drawing **ZONING KEY PLAN** 

Project Code Discipline code Drawing Number Issue DA009 RFI1

Project Number

























FOR DA
NOT TO BE USED DURING CONSTRUCTION

General Notes

14.04.2021

08.04.2021

12.07.2021

FOR REVISION

ISSUE FOR DA

ISSUE FOR DA

Description

FOR COST PLAN 3

Do not scale this drawing. The drawing shows design

intent only. All dimensions to be checked on site prior

to construction or production. Construction details to be confirmed by contractor/manufacturer. This is a

computer generated drawing. Do not amend by hand.

Figure dimensions are to be used. Contact architect for

clarification if dimensions are not clear. All dimensions

are in millimeters. All discrepancies and omissions on

site must be reported to the architect for their

comments or approval prior to commencing work.

**Drawing Notes** 

ABN 34 001 485 436 Client

REDEVELOPMENT OF HIGHWAY

(M31) - CAR C