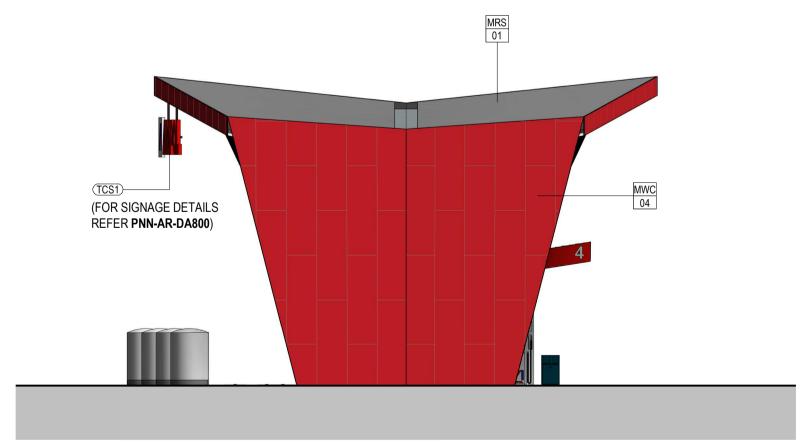

#### **EXTERNAL FINISHES SCHEDULE**

| CODE | No. | AREA                       | DESCRIPTION                       | MANUFACTURER     | COLOUR             | IMAGE |
|------|-----|----------------------------|-----------------------------------|------------------|--------------------|-------|
| MRS  | 01  | BUILDING AND CANOPY ROOF   | KLIP-LOK 700 HI-STRENGTH SURFMIST | LYSAGHT OR EQUAL | COLORBOND SURFMIST |       |
| MWC  | 04  | CANOPY - FASCIA & REAR WAL | AODELI 'ORIENT RED' METALLIC      | AODELI OR EQUAL  | ORIENT RED         |       |
| MWC  | 05  | CANOPY - SOFFIT            | STRAMIT MONOPANEL                 | STRAMIT OR EQUAL | WHITE              |       |
| PAF  | 10  | CANOPY COLUMNS             | PAINT FINISH - DULUX 'BLACK'      | DULUX OR EQUAL   | BLACK              |       |