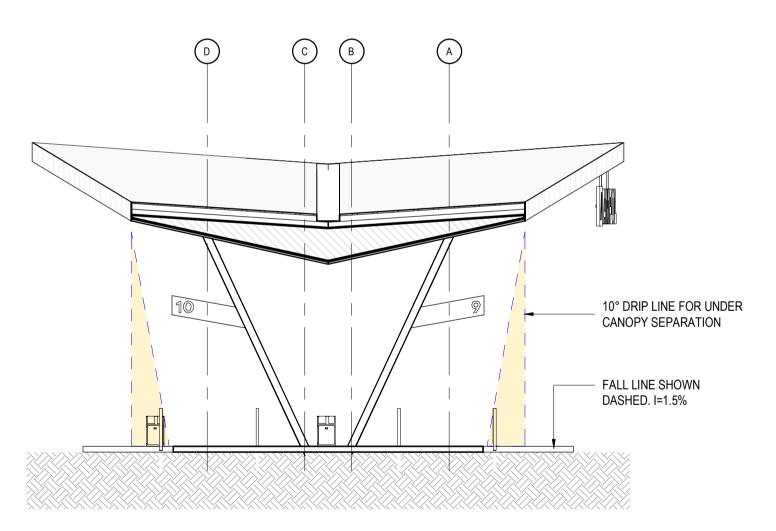

illimeters. All discrepancies and omissions on                                                    |               |                                           |                                                                               |              | NSW 2574 - NORTHBOUND           | 1.10,000.0000 1000 |                        | 10000          |
| Issue     | Description     | Date Chk Int     | site must be reported to the architect for their comments or approval prior to commencing work.           |               |                                           |                                                                               | <b>AMPOL</b> |                                 | PNS A              | AR DA                  | A086S RFI1     |



2 CAR CANOPY SECTION 01 1:100@A1



1 CAR CANOPY SECTION 02 1:100@A1

| Revision   | sions