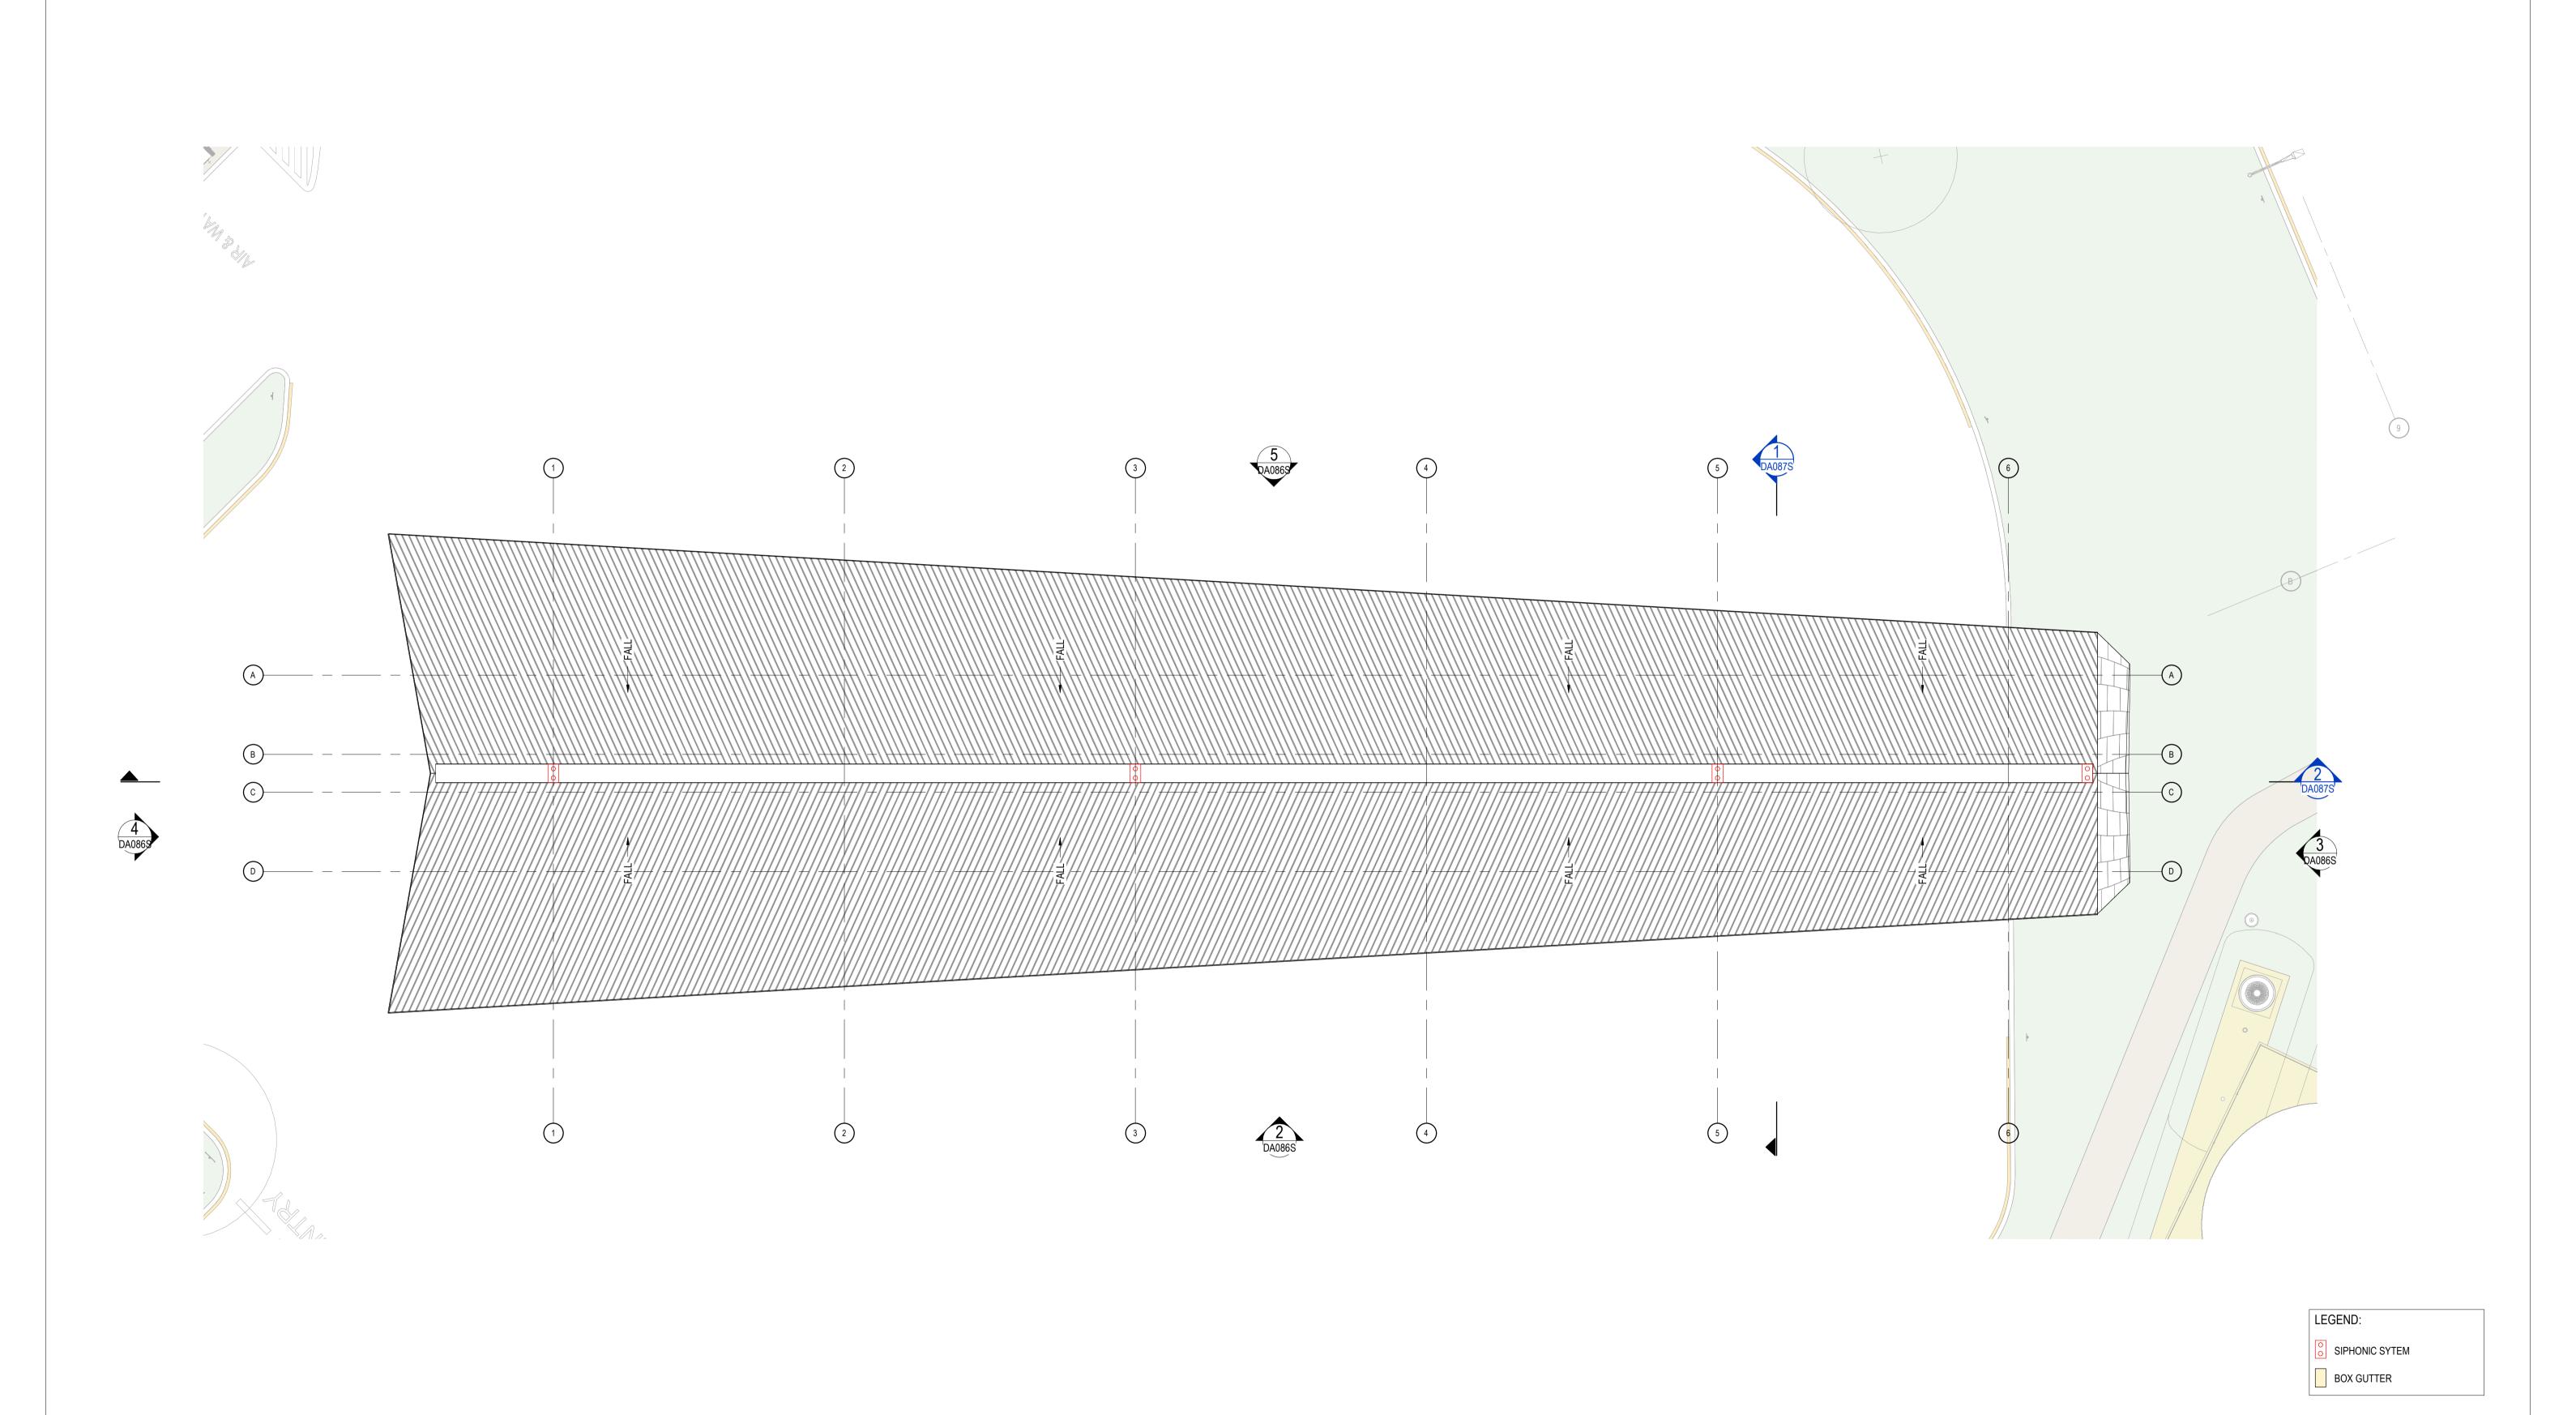

Project Number

1 ROOF PLAN
1:100@A1

LEGEND:

SIPHONIC HEAD AND PIPEWORK

BOX GUTTER

Project Number Revisions **Drawing Notes** General Notes FOR DA
NOT TO BE USED DURING CONSTRUCTION REDEVELOPMENT OF HIGHWAY Richmond+Ross consulting engineers and project leaders 1 : 100 @ A1 200451 Do not scale this drawing. The drawing shows design intent only. All dimensions to be checked on site prior to construction or production. Construction details to be SERVICE CENTRE PHEASANTS NEST (M31) - TRUCK CANOPY Drawing confirmed by contractor/manufacturer. This is a FOR REVISION HEAVY VEHICLE CANOPY- ROOF PLAN 06.08.2021 MW BA computer generated drawing. Do not amend by hand. 38 Willoughby Road Crows Nest NSW 2065 TEL: (02) 9490 9600 FAX: (02) 94381224 14.04.2021 MW BA ISSUE FOR DA Figure dimensions are to be used. Contact architect for M31 HUME HIGHWAY PHEASANTS NEST ISSUE FOR DA 08.04.2021 MW AC clarification if dimensions are not clear. All dimensions Project Code Discipline code Drawing Number Issue 12.07.2021 CP3 FOR COST PLAN 3 NSW 2574 - NORTHBOUND are in millimeters. All discrepancies and omissions on **AMPOL** DA092S RFI1 PNS site must be reported to the architect for their Description Date Chk Int comments or approval prior to commencing work.