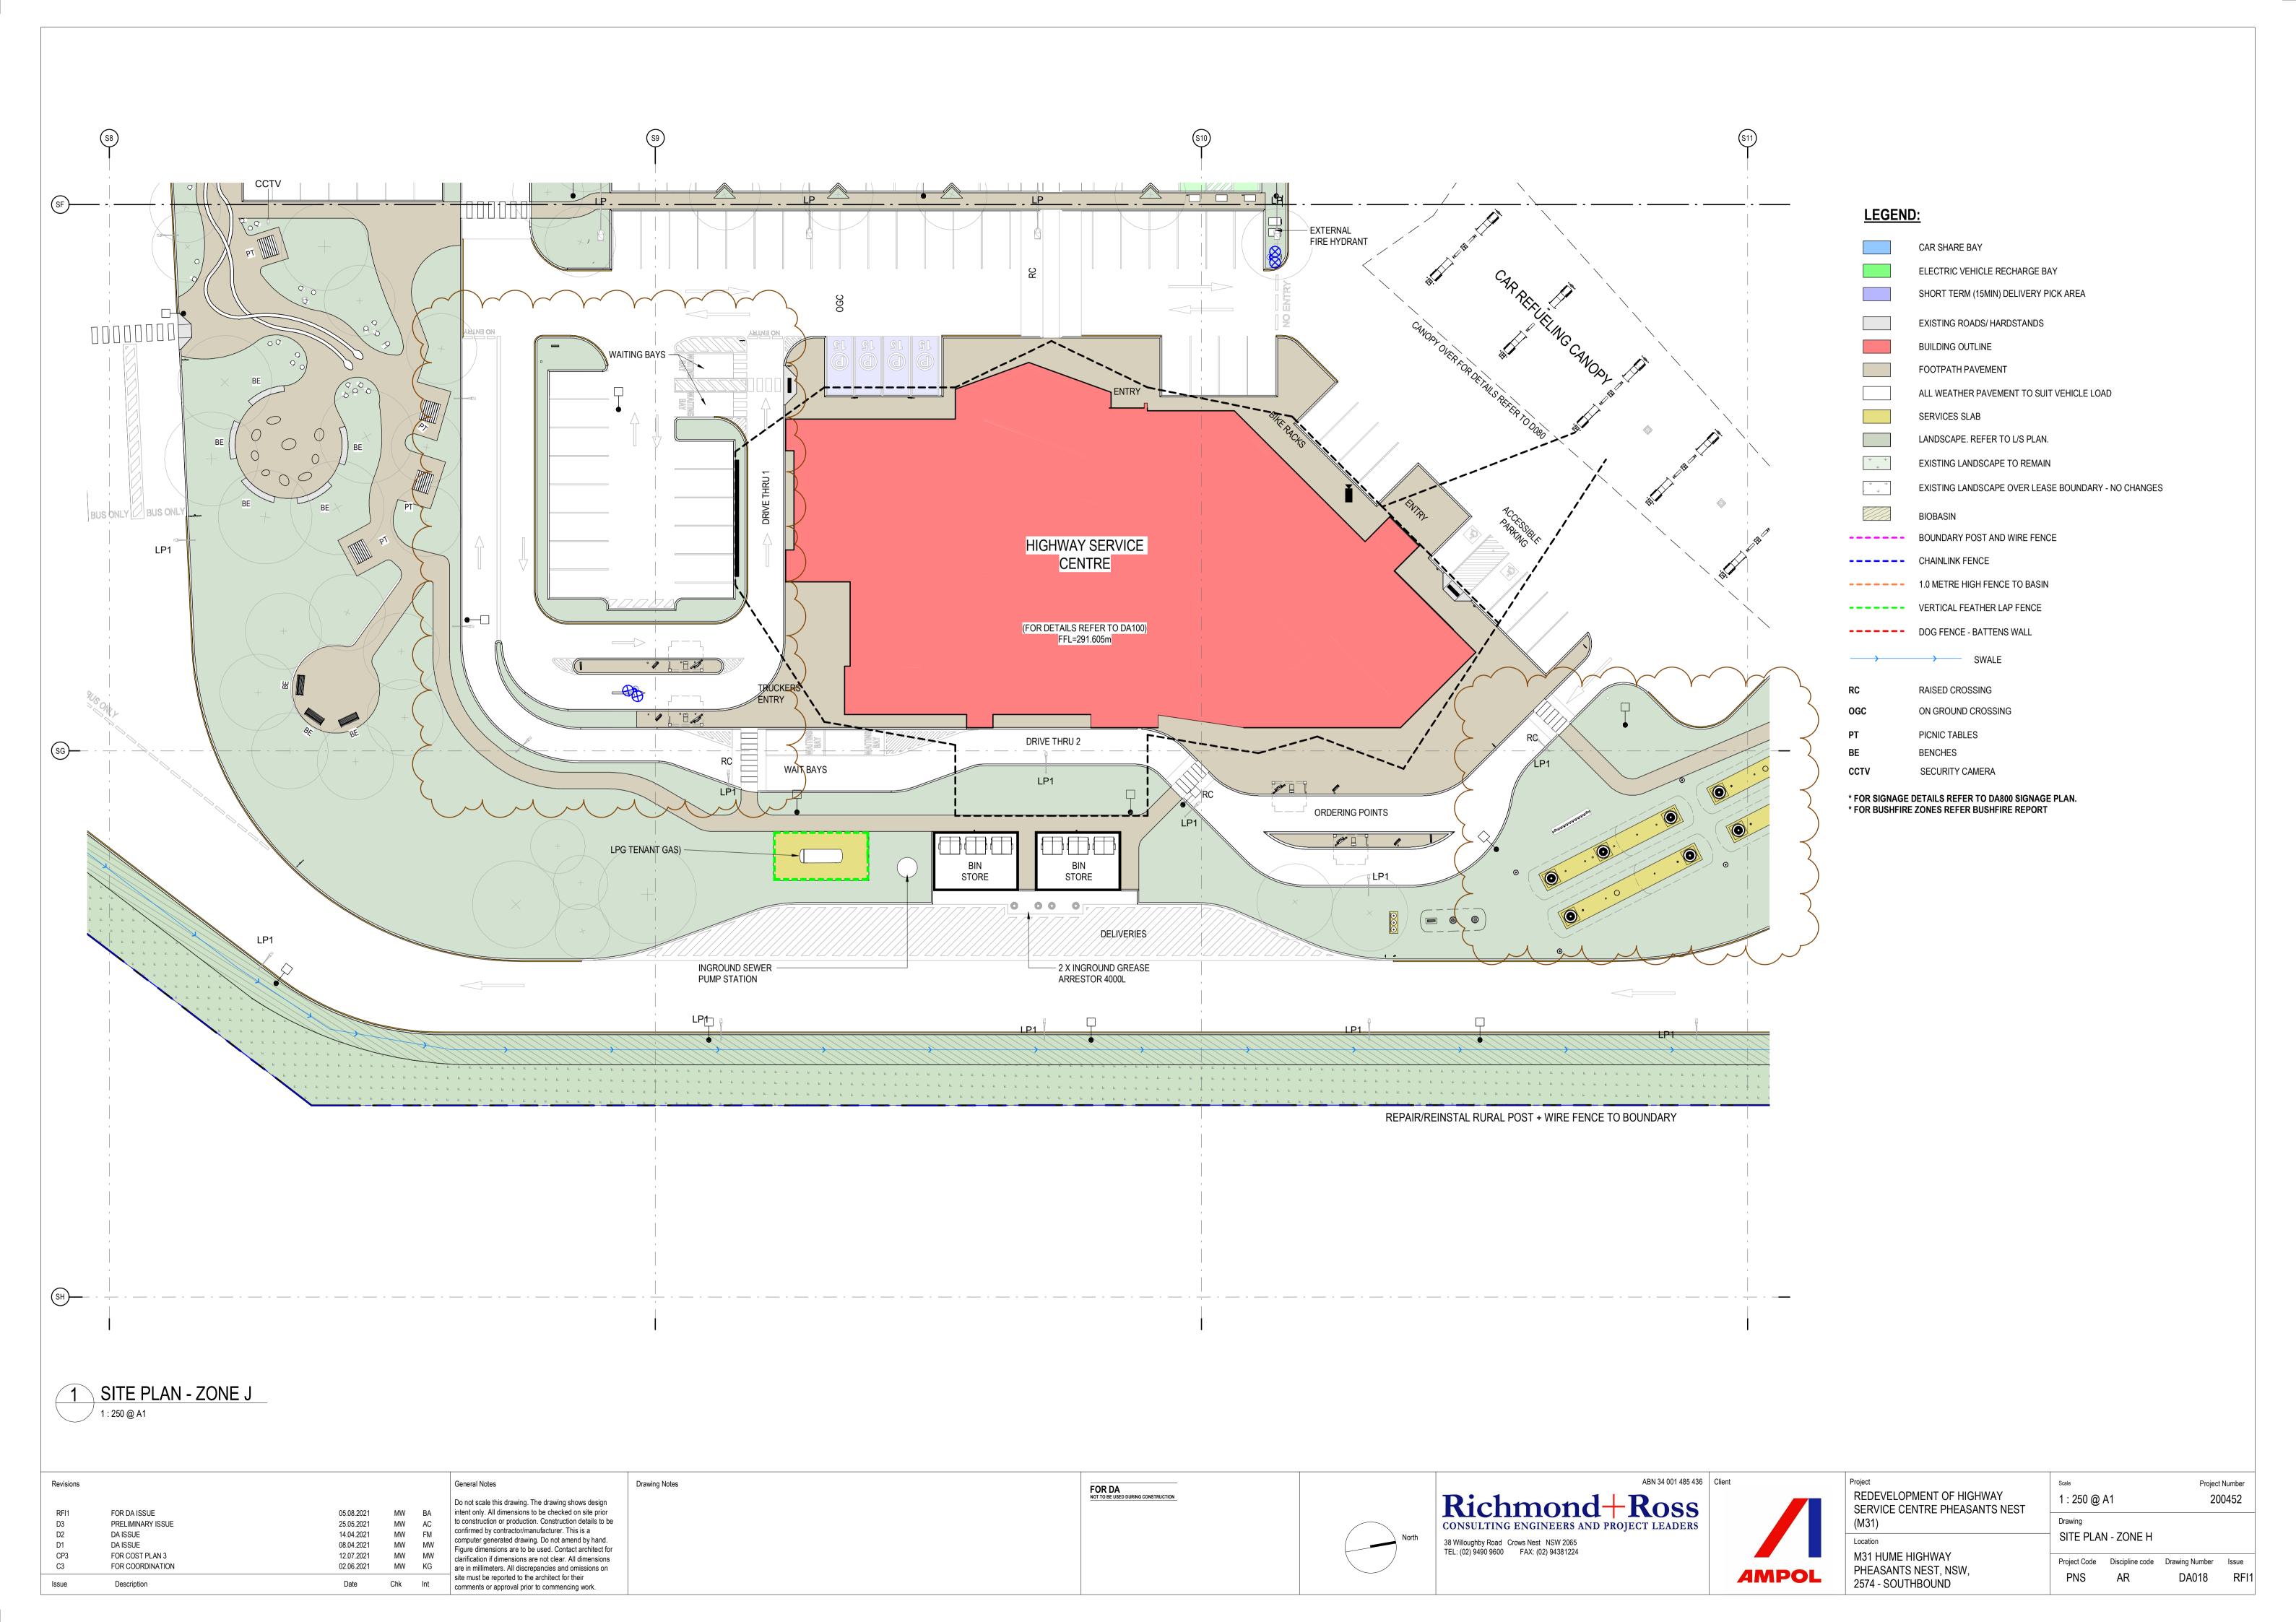

ctor/manufacturer. This is a DA ISSUE 14.04.2021 computer generated drawing. Do not amend by hand. DA ISSUE 08.04.2021 Figure dimensions are to be used. Contact architect for FOR COST PLAN 3 12.07.2021

02.06.2021

FOR COORDINATION

Description

**Drawing Notes** 

clarification if dimensions are not clear. All dimensions

are in millimeters. All discrepancies and omissions on

site must be reported to the architect for their

comments or approval prior to commencing work.

FOR DA
NOT TO BE USED DURING CONSTRUCTION



| 4MPOL |  |
|-------|--|

REDEVELOPMENT OF HIGHWAY SERVICE CENTRE PHEASANTS NEST

M31 HUME HIGHWAY

2574 - SOUTHBOUND

PHEASANTS NEST, NSW.

1:1000@A1 Drawing **ZONING KEY PLAN** 

Project Code Discipline code Drawing Number Issue DA009 RFI1

Project Number

























FOR DA
NOT TO BE USED DURING CONSTRUCTION

General Notes

14.04.2021

08.04.2021

12.07.2021

FOR REVISION

ISSUE FOR DA

ISSUE FOR DA

Description

FOR COST PLAN 3

Do not scale this drawing. The drawing shows design

intent only. All dimensions to be checked on site prior

to construction or production. Construction details to be confirmed by contractor/manufacturer. This is a

computer generated drawing. Do not amend by hand.

Figure dimensions are to be used. Contact architect for

clarification if dimensions are not clear. All dimensions

are in millimeters. All discrepancies and omissions on

site must be reported to the architect for their

comments or approval prior to commencing work.

**Drawing Notes** 

ABN 34 001 485 436 Client

REDEVELOPMENT OF HIGHWAY

(M31) - CAR CAN