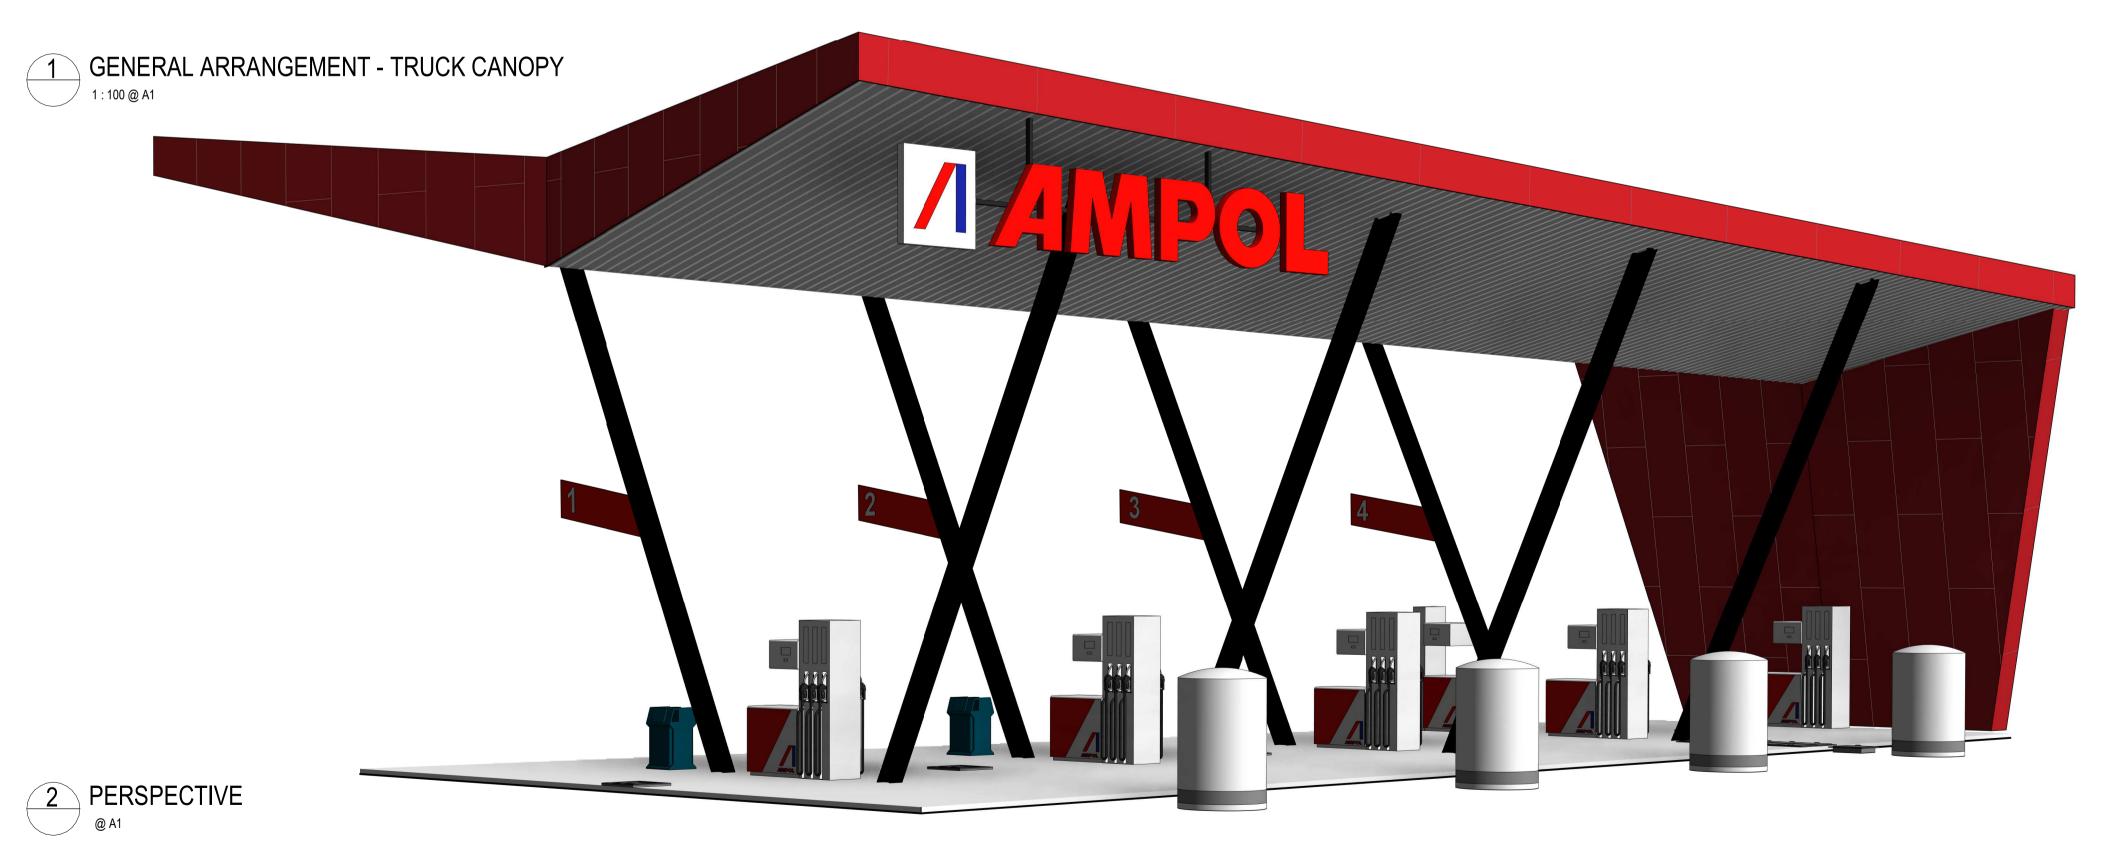

| Project                       |
|-------------------------------|
| REDEVELOPMENT OF HIGHWAY      |
| SERVICE CENTRE PHEASANTS NEST |
| (M31) - TRUCK CANOPY          |
| Location                      |

NSW 2574 - NORTHBOUND

| (M31) - TRUCK CANOPY            | Drawing HEAVY VEHICLE CANOPY- GENERAL         |
|---------------------------------|-----------------------------------------------|
| Location                        | ARRANGEMENT                                   |
| M31 HUME HIGHWAY PHEASANTS NEST | Project Code Discipline code Drawing Number I |

1 : 100 @ A1

| Project Code | Discipline code | Drawing Number | Issue |
|--------------|-----------------|----------------|-------|
| PNS          | AR              | DA091S         | RFI   |
|              |                 |                |       |