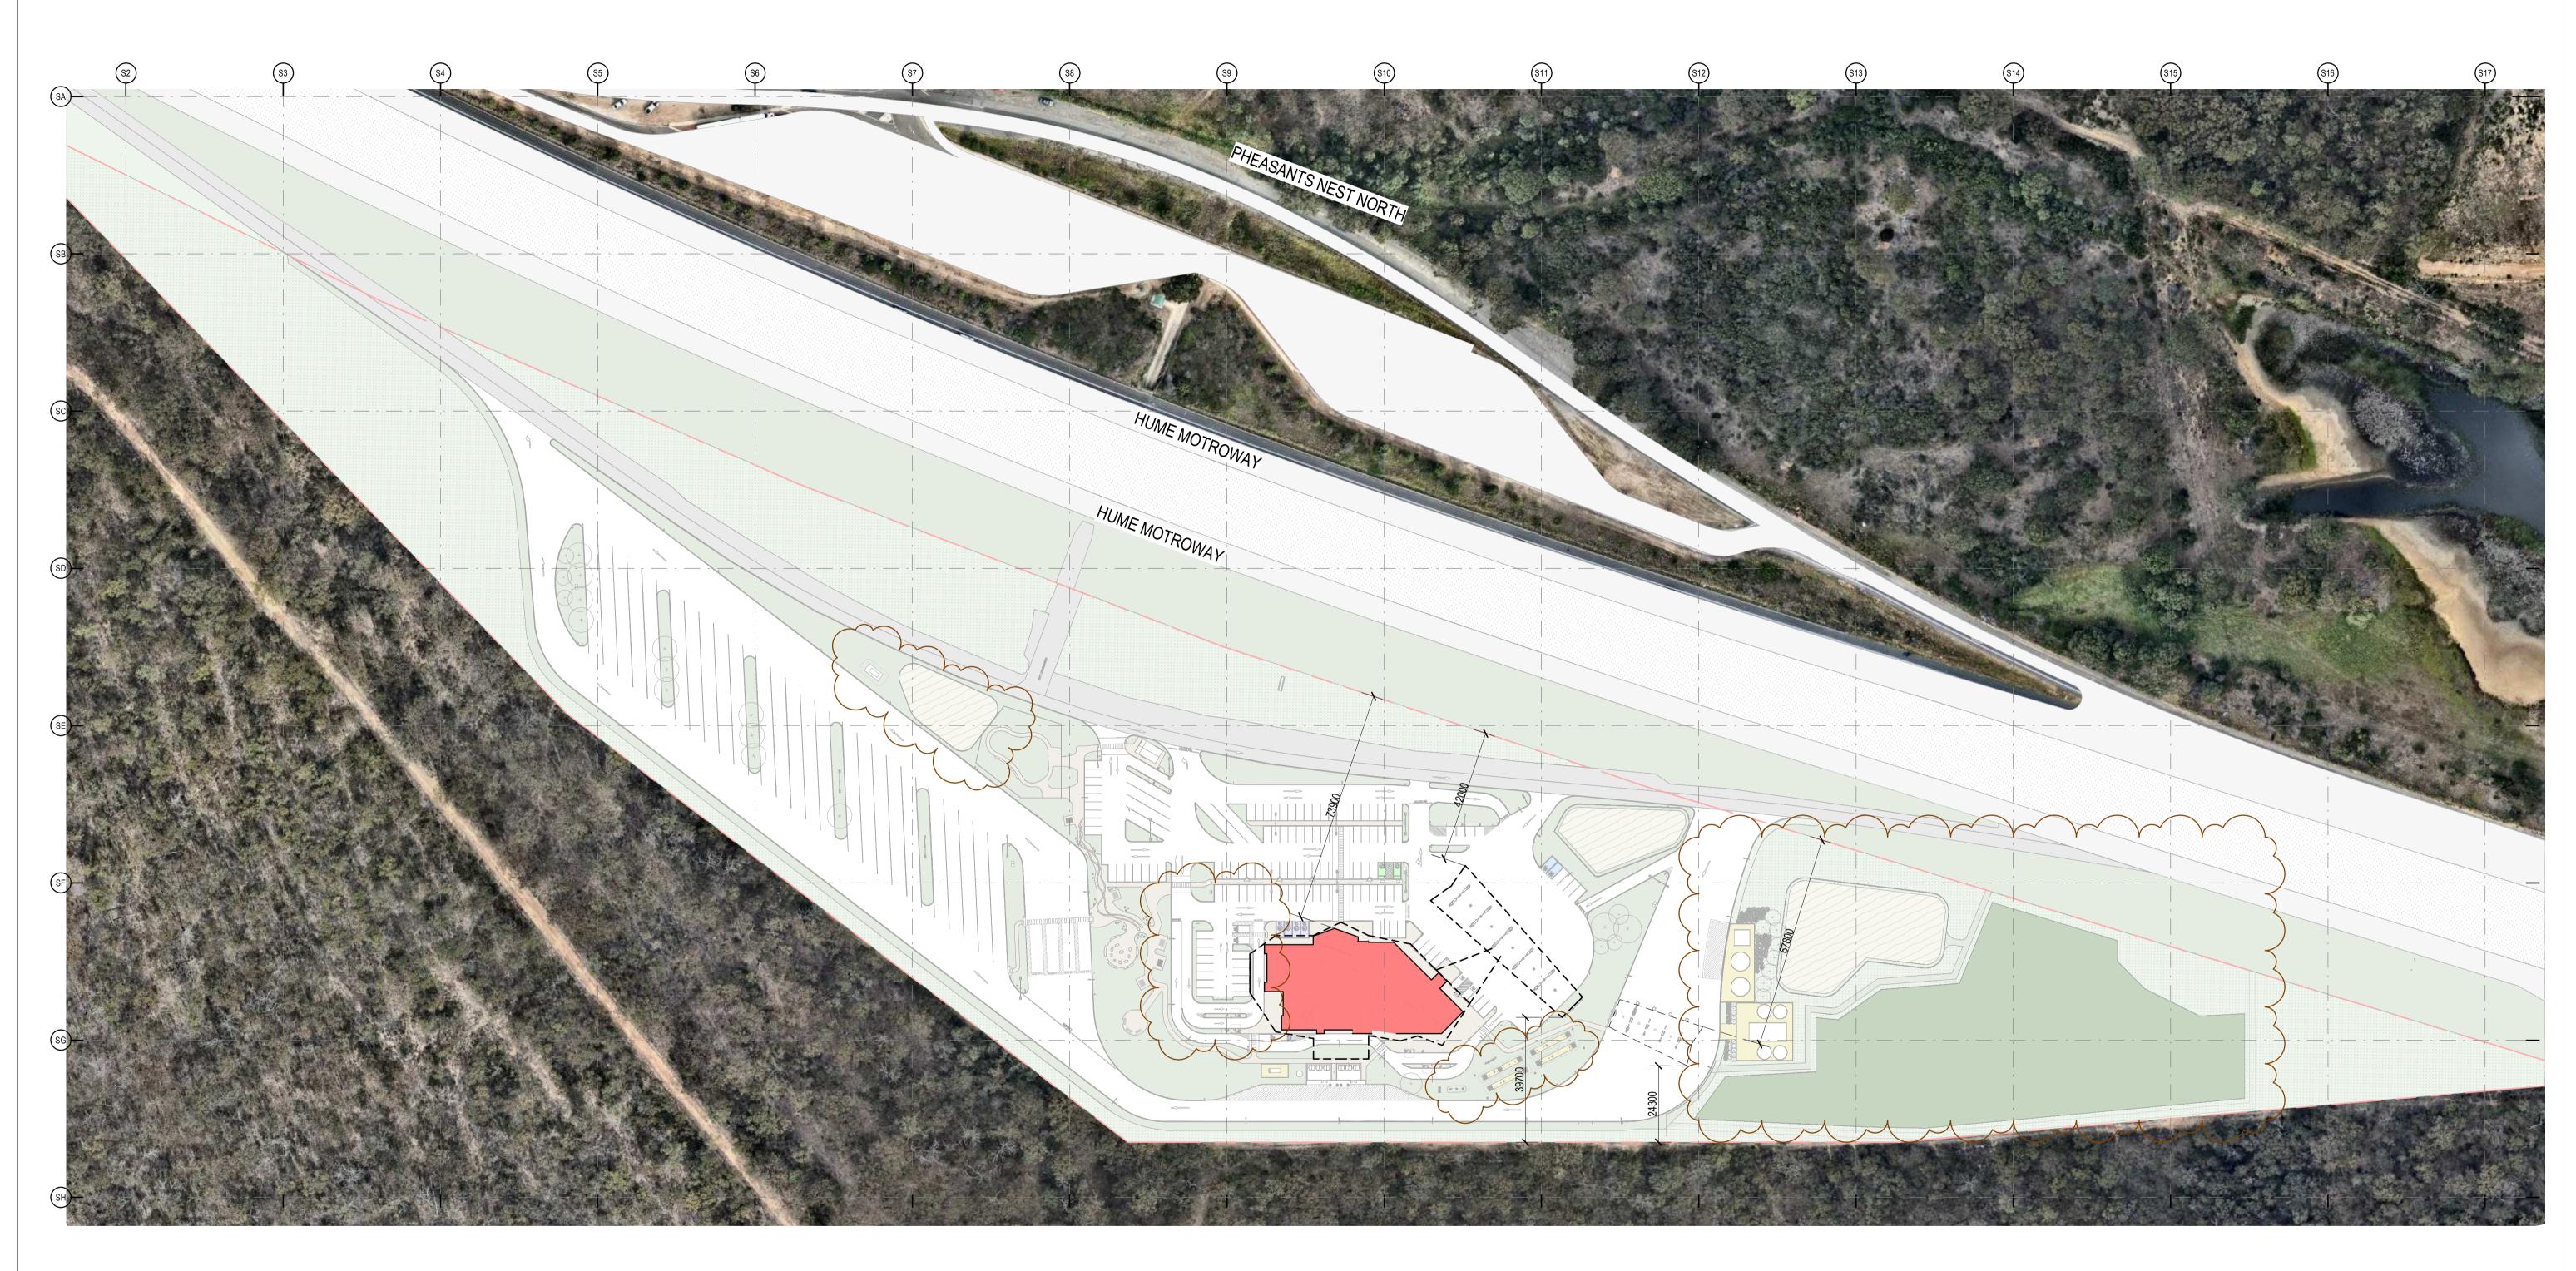

are in millimeters. All discrepancies and omissions on

site must be reported to the architect for their

comments or approval prior to commencing work.

SITE ANALYSES PLAN
1:1500 @ A1

General Notes Do not scale this drawing. The drawing shows design intent only. All dimensions to be checked on site prior to construction or production. Construction details to be confirmed by contractor/manufacturer. This is a computer generated drawing. Do not amend by hand. Figure dimensions are to be used. Contact architect for clarification if dimensions are not clear. All dimensions are in millimeters. All discrepancies and omissions on FOR DA ISSUE 05.08.2021 DA ISSUE DA ISSUE 14.04.2021 08.04.2021 FOR COST PLAN 3 12.07.2021 FOR COORDINATION 02.06.2021 are in millimeters. All discrepancies and omissions on site must be reported to the architect for their comments or approval prior to commencing work.

M31 HUME HIGHWAY

PHEASANTS NEST, NSW, 2574 - SOUTHBOUND

Drawing SITE ANALYSIS PLAN

1 : 1500 @ A1

Project Code Discipline code Drawing Number Issue DA006 RFI1 PNS

Project Number

1 SET OUT PLAN 1 : 1000 @ A1

|      |                  |            |    |    | Do not s             |
|------|------------------|------------|----|----|----------------------|
| RFI1 | FOR DA ISSUE     | 05.08.2021 | MW | BA | to const             |
| D2   | DA ISSUE         | 14.04.2021 | MW | FM | confirme             |
| D1   | DA ISSUE         | 08.04.2021 | MW | MW | compute<br>Figure of |
| CP3  | FOR COST PLAN 3  | 12.07.2021 | MW | MW | clarifica            |
| C3   | FOR COORDINATION | 02.06.2021 | MW | KG | are in m             |
|      |                  |            |    |    | site mus             |