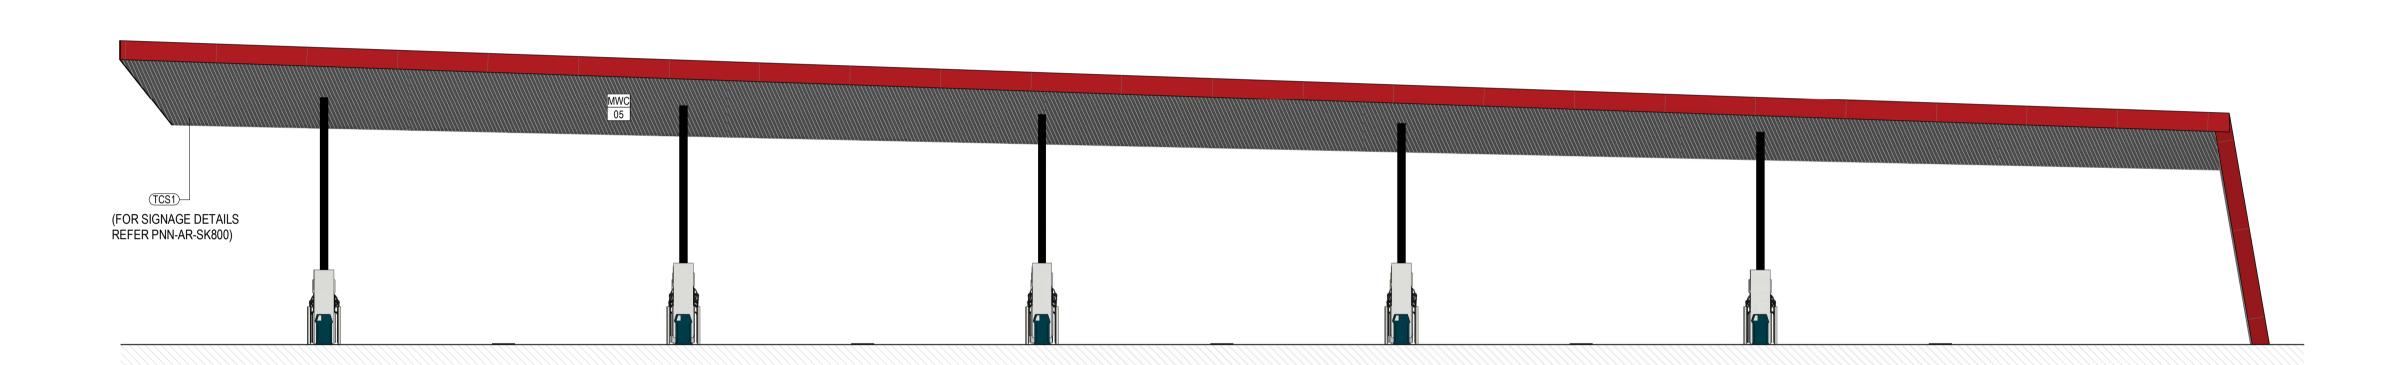

3 NORTH EAST ELEVATION
DA082S 1:100 @ A1

4 SOUTH WEST ELEVATION
DA082S 1:100 @ A1

|           |                 |                  | Ī                                                                                                         |               |                                           | ABN 34 001 485 436 Clien                                                      |              | Droject                         |                    |                        |                |
|-----------|-----------------|------------------|-----------------------------------------------------------------------------------------------------------|---------------|-------------------------------------------|-------------------------------------------------------------------------------|--------------|---------------------------------|--------------------|------------------------|----------------|
| Revisions |                 |                  | General Notes                                                                                             | Drawing Notes | FOR DA NOT TO BE USED DURING CONSTRUCTION |                                                                               |              | DEDEVELOPMENT OF LUCUMAN        | Scale              |                        | Project Number |
|           |                 |                  | Do not scale this drawing. The drawing shows design                                                       |               | NOT TO BE USED DURING CONSTRUCTION        | Richmond+Ross                                                                 |              | REDEVELOPMENT OF HIGHWAY        | 1 : 100 @ A1       |                        | 200451         |
|           |                 |                  | intent only. All dimensions to be checked on site prior                                                   |               |                                           | <b>Kichmond+Ross</b>                                                          |              | SERVICE CENTRE PHEASANTS NEST   |                    |                        |                |
|           |                 |                  | to construction or production. Construction details to be confirmed by contractor/manufacturer. This is a |               |                                           | CONSULTING ENGINEERS AND PROJECT LEADERS                                      |              | (M31) - CAR CANOPY              | Drawing            |                        |                |
| RFI1      | FOR REVISION    | 06.08.2021 MW BA | computer generated drawing. Do not amend by hand                                                          |               |                                           | 20 Milloughby Dood Cooper Neet NCW 2005                                       |              | Location                        | CAR CANOPY         | '- ELEVATIONS          |                |
| D2        | ISSUE FOR DA    | 14.04.2021 MW FM | Figure dimensions are to be used. Contact architect for                                                   |               |                                           | 38 Willoughby Road Crows Nest NSW 2065 TEL: (02) 9490 9600 FAX: (02) 94381224 |              | Location                        |                    |                        |                |
| D1        | ISSUE FOR DA    | 08.04.2021 MW AC | clarification if dimensions are not clear. All dimensions                                                 |               |                                           | 1 LL. (02) 3430 3000 1 AA. (02) 3430 1224                                     |              | M31 HUME HIGHWAY PHEASANTS NEST | Project Code Disc  | cipline code Drawing N | Number Issue   |
| CP3       | FOR COST PLAN 3 | 12.07.2021 MW AC | are in millimeters. All discrepancies and omissions on                                                    |               |                                           |                                                                               |              | NSW 2574 - NORTHBOUND           | 1.10,000.0000 1000 |                        | 10000          |
| Issue     | Description     | Date Chk Int     | site must be reported to the architect for their comments or approval prior to commencing work.           |               |                                           |                                                                               | <b>AMPOL</b> |                                 | PNS A              | AR DA                  | A086S RFI1     |