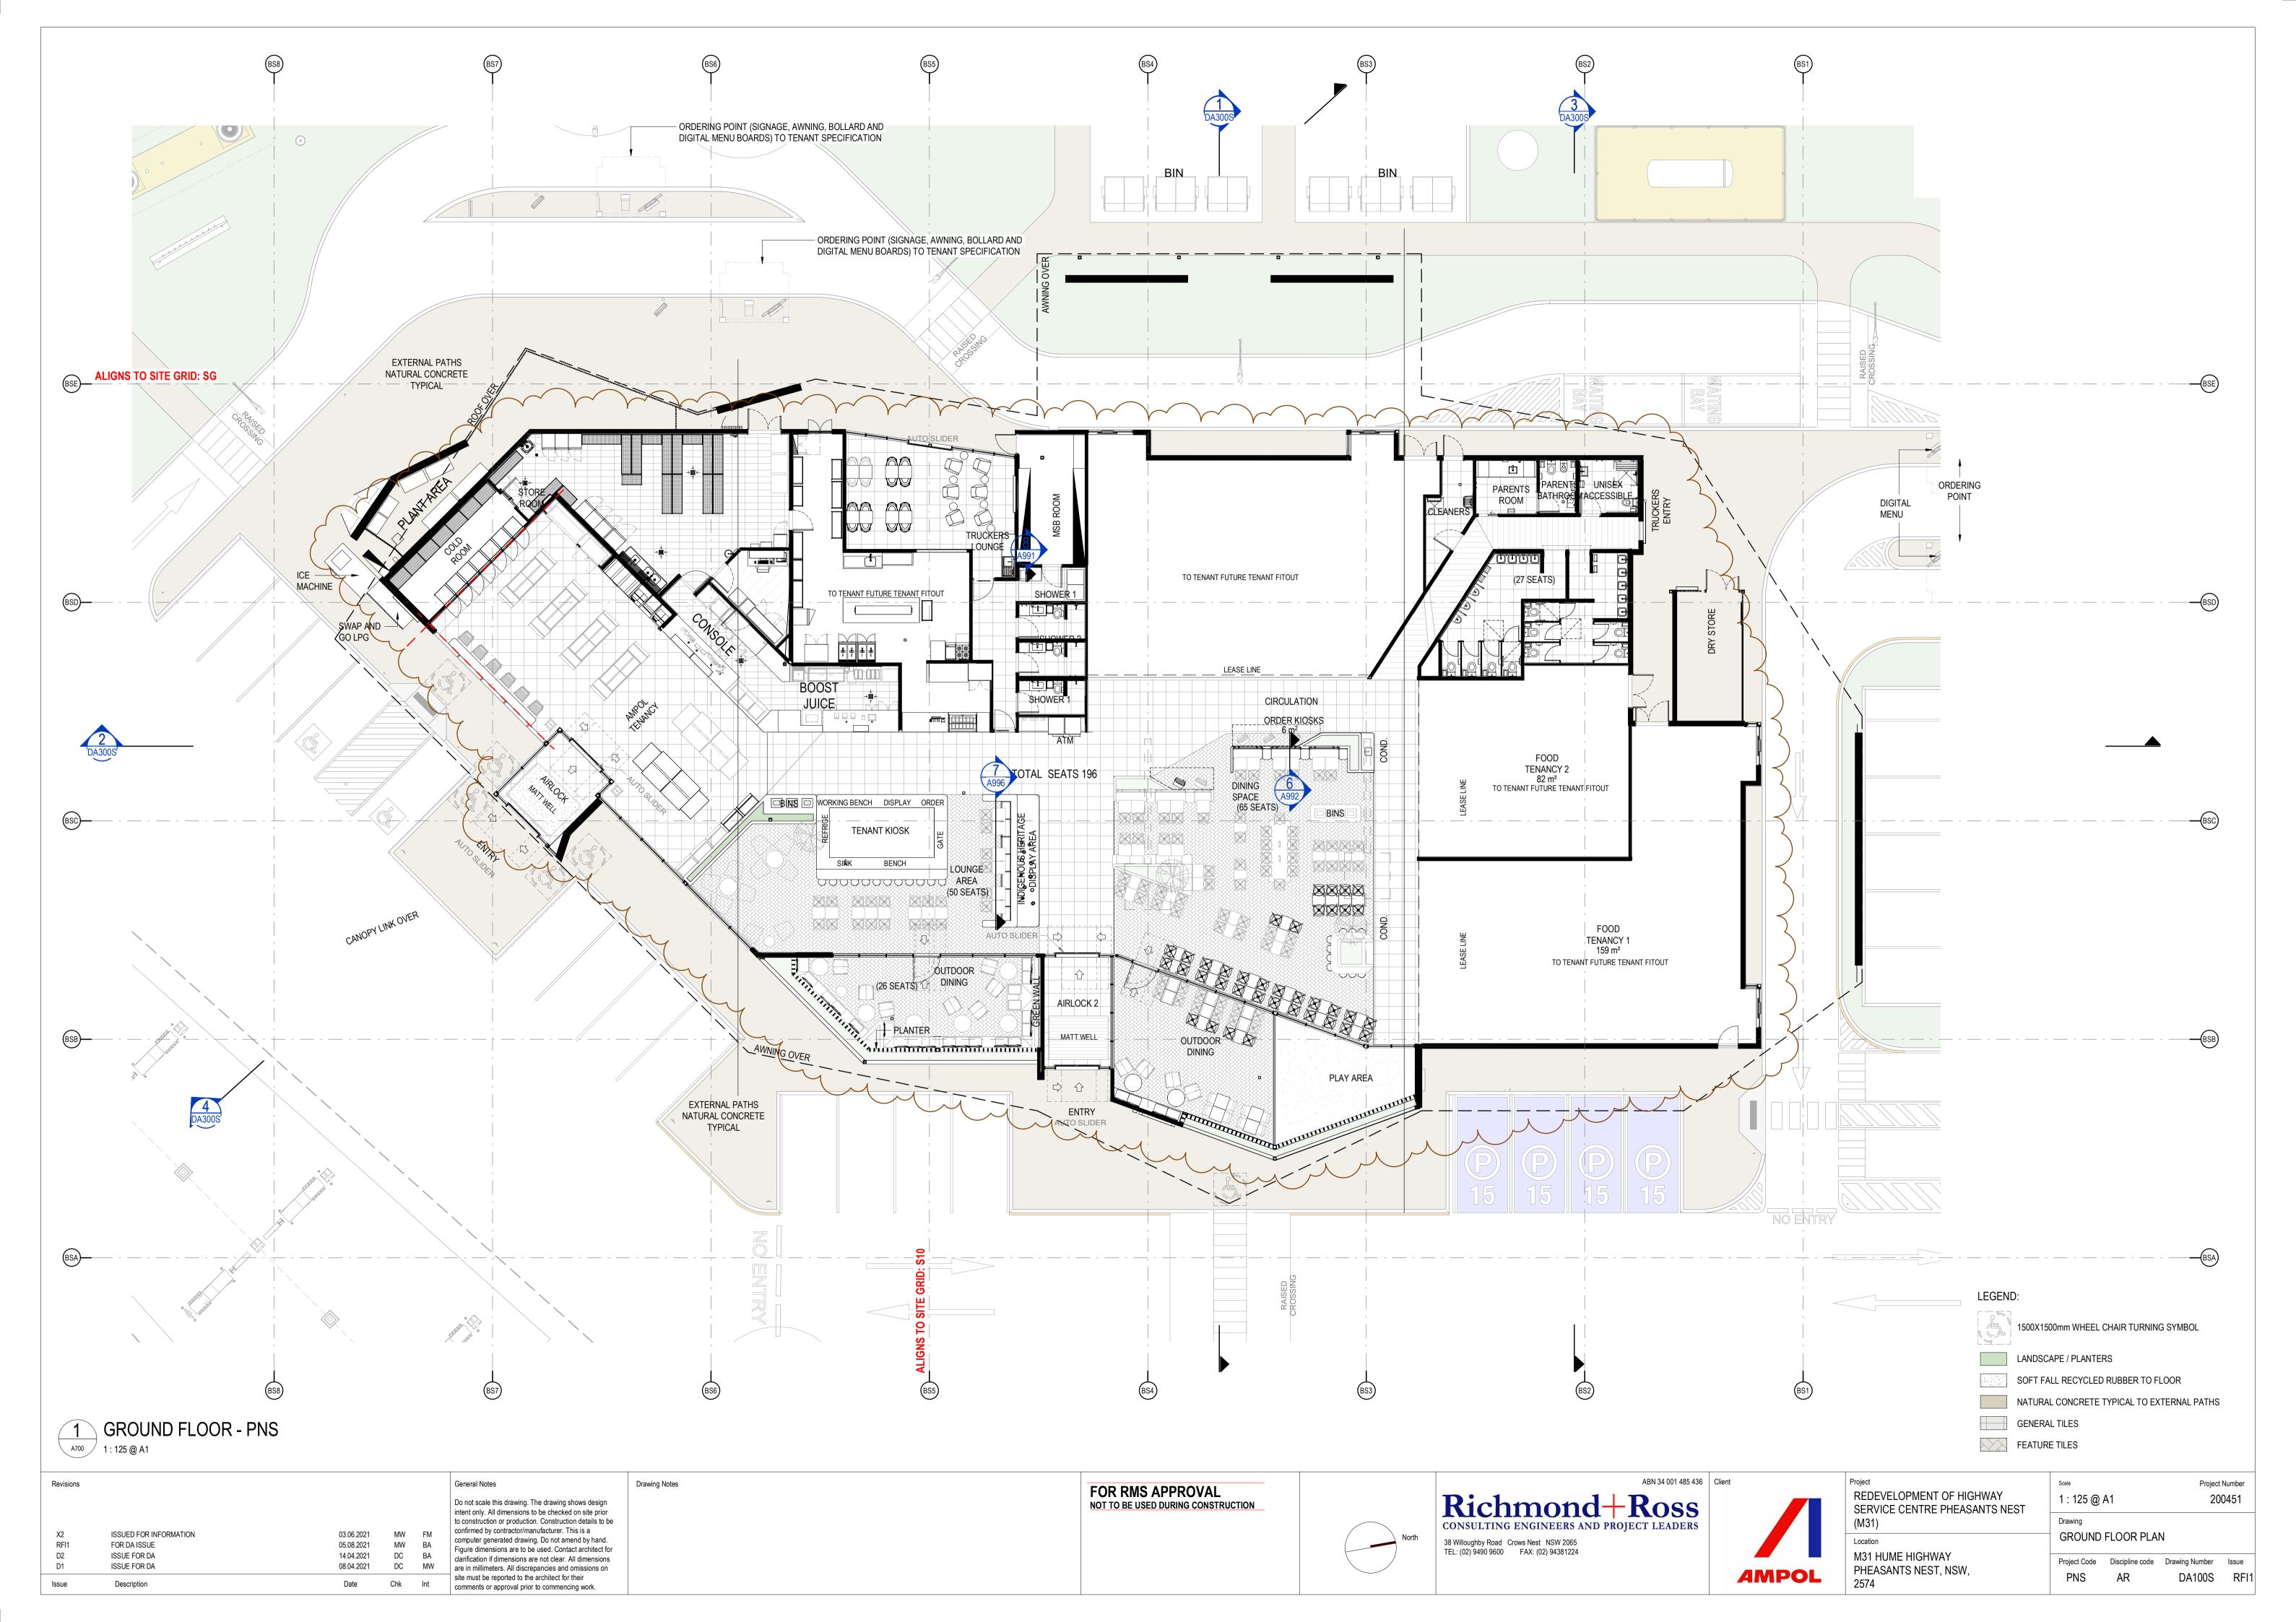

### LEGEND:

BOL.1 CONCRETE BOLLARD, ROUND: 600∅ x 1400 HIGH AFFL

COL ANGLUAR CANOPY COLUMNS

DRIVEWAY AMENITIES UNIT (TOWEL DISPENSER, WASTE BIN ETC)

FP.1 FUEL PUMP TYPE A (REFER OTHERS)

**FP.2** FUEL PUMP TYPE B (REFER OTHERS)

FP.3 FUEL PUMP TYPE C (REFER OTHERS)

FW FLOOR WASTE POINT

| RFI1 | FOR REVISION    |  |
|------|-----------------|--|
| D2   | ISSUE FOR DA    |  |
| D1   | ISSUE FOR DA    |  |
| CP3  | FOR COST PLAN 3 |  |