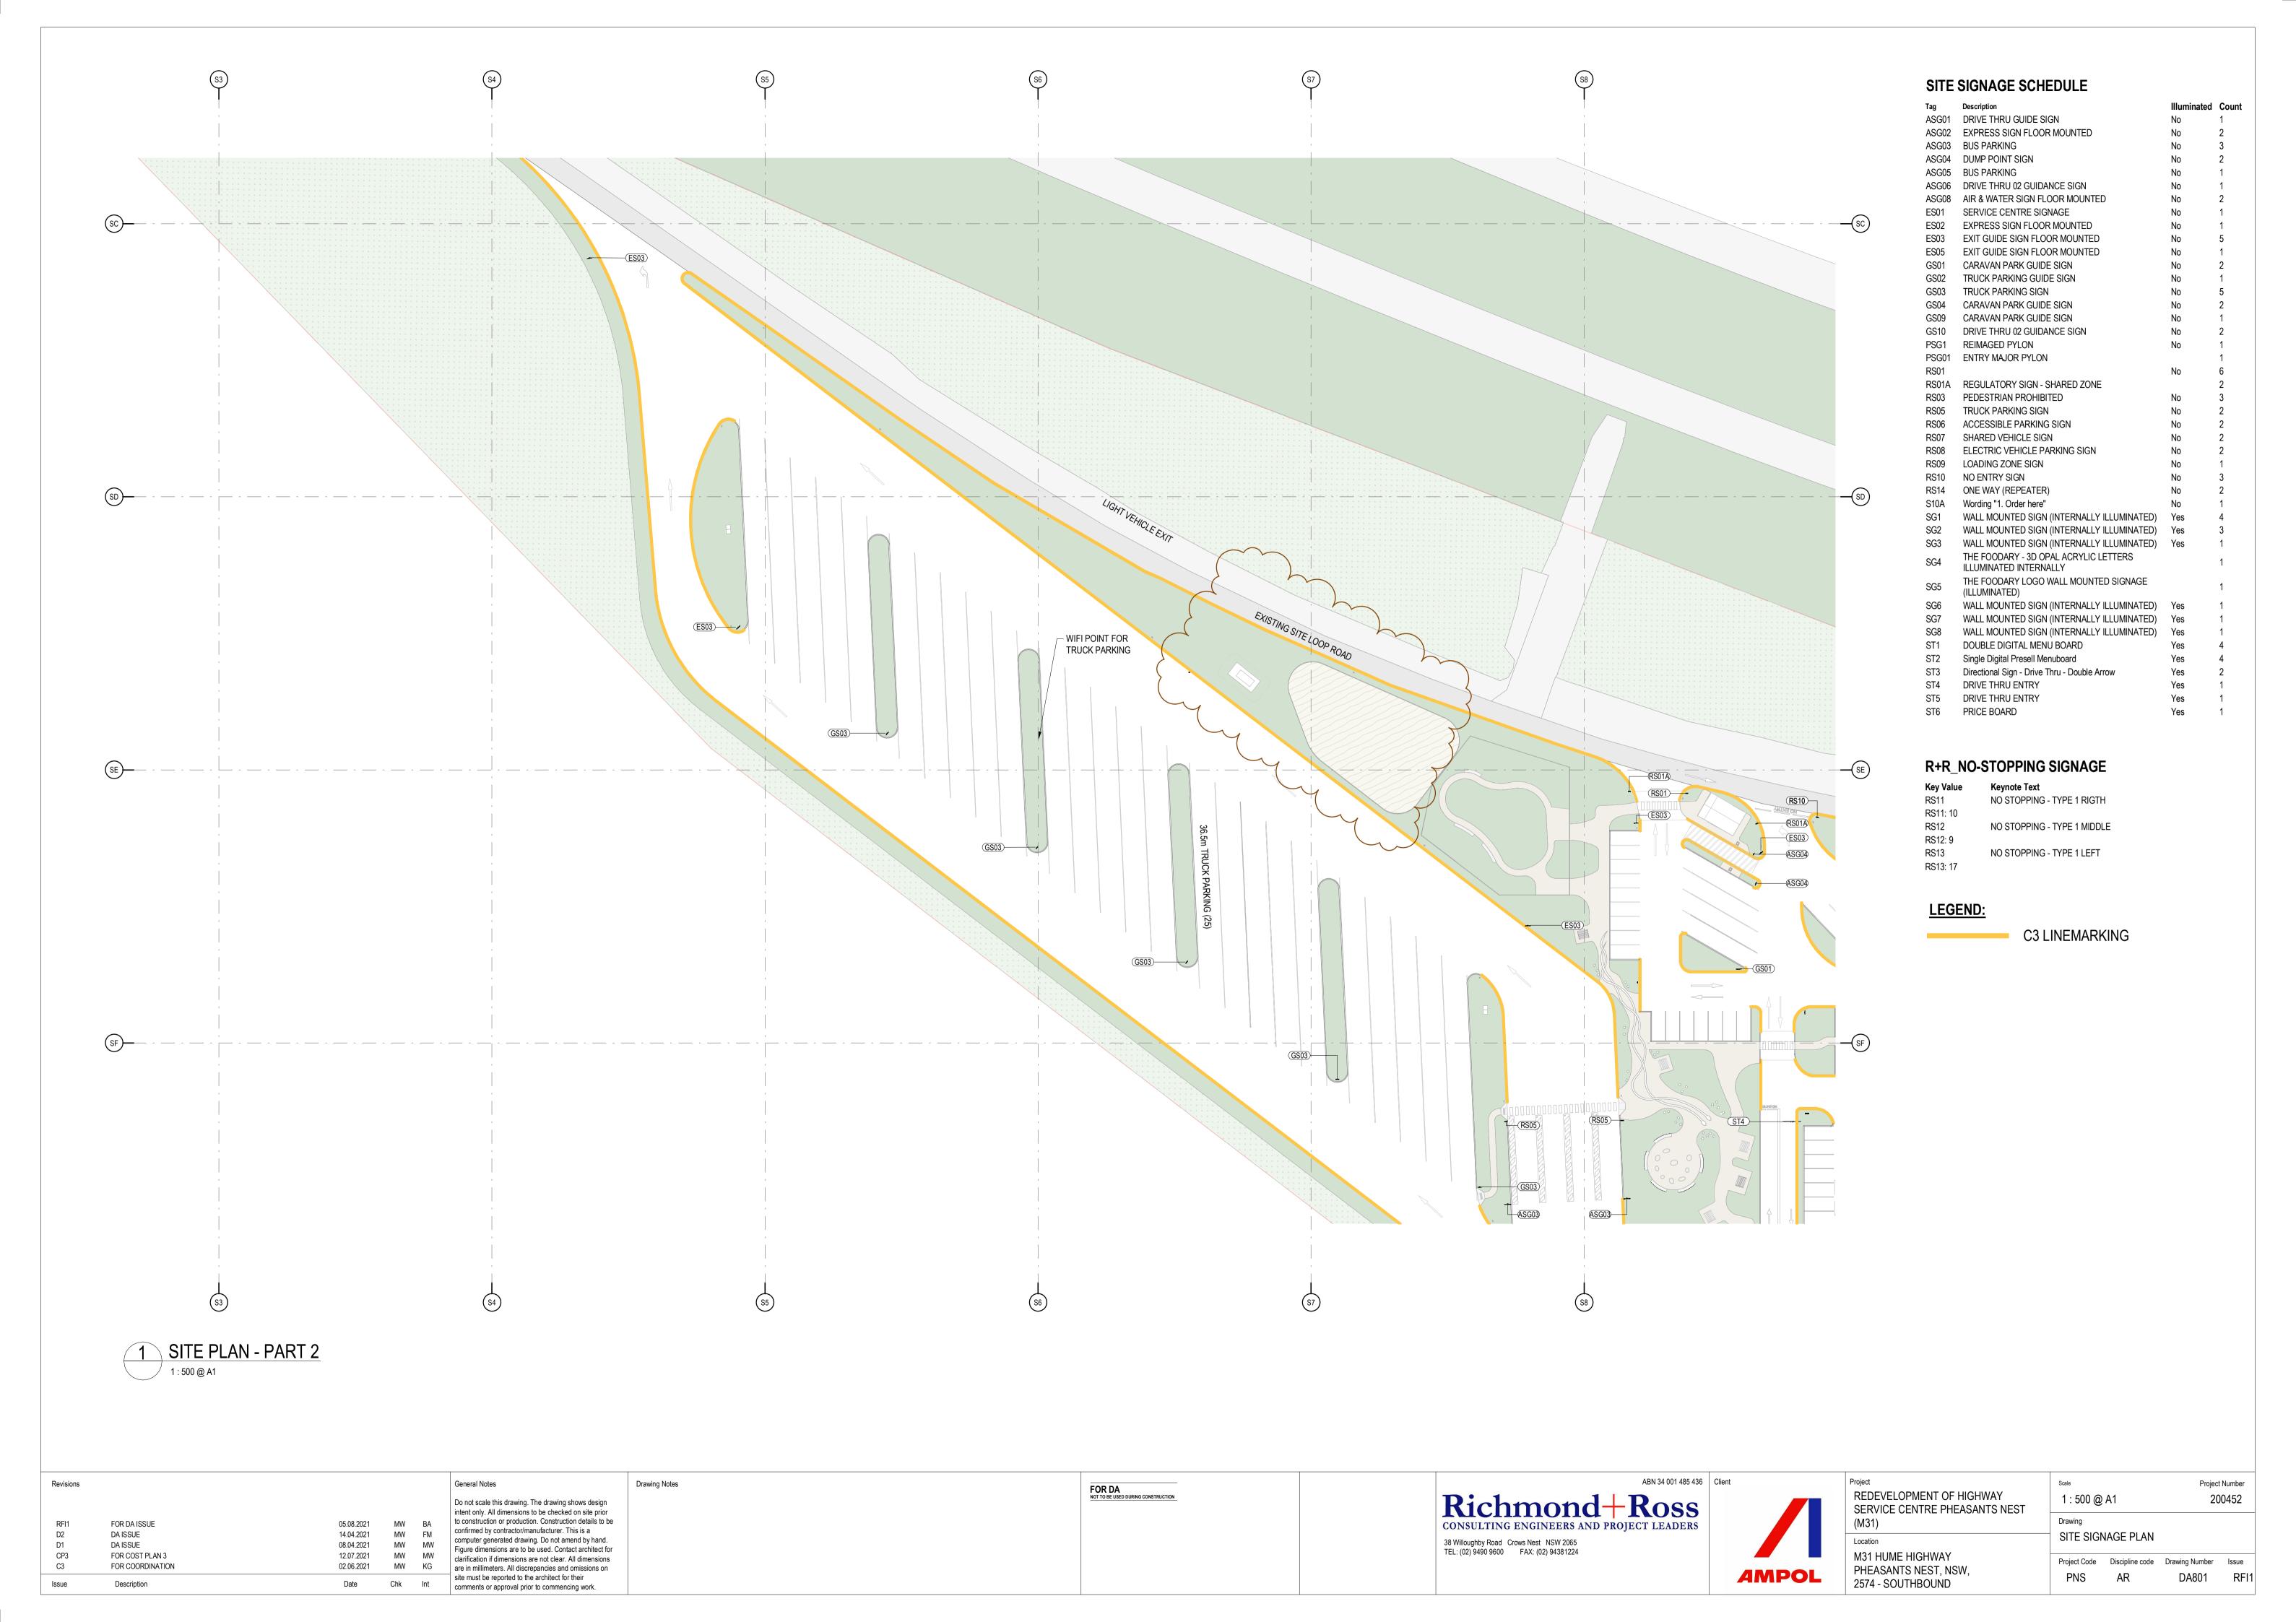

| (M31)  Location  M31 HUME HIGHWAY  PHEASANTS NEST, NSW, 2574   | Drawing  AMENITIES DET        | AILS                                     |
| D2<br>D1<br>Issue | ISSUE FOR DA ISSUE FOR DA Description | 08.04.2021 | DC BA DC MW  Chk Int | clarification if dimensions are not clear. All dimensions are in millimeters. All discrepancies and omissions on site must be reported to the architect for their comments or approval prior to commencing work.    |               |                                                     | TEL. (02) 9430 9000 TAX. (02) 94301224                                                                                  | AMPOL |                                                                | Project Code Disciplin PNS AR | ne code Drawing Number Issue DA400S RFI1 |