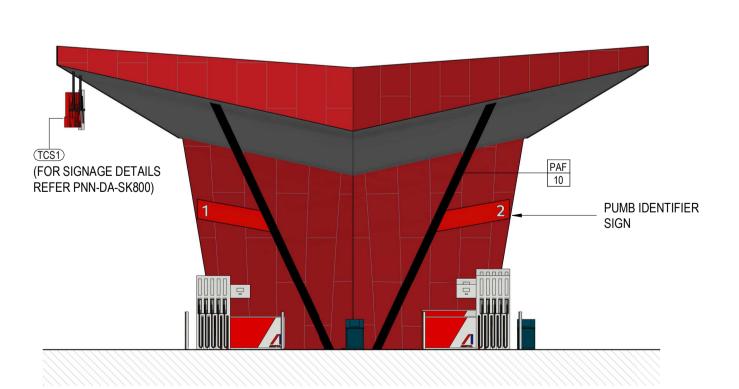

#### **EXTERNAL FINISHES SCHEDULE**

| CODE | No. | AREA                     | DESCRIPTION                       | MANUFACTURER        | COLOUR             | IMAGE |
|------|-----|--------------------------|-----------------------------------|---------------------|--------------------|-------|
| MRS  | 01  | BUILDING AND CANOPY ROOF | KLIP-LOK 700 HI-STRENGTH SURFMIST | LYSAGHT OR<br>EQUAL | COLORBOND SURFMIST |       |
| MWC  | 05  | CANOPY - SOFFIT          | STRAMIT MONOPANEL                 | STRAMIT OR EQUAL    | WHITE              |       |
| PAF  | 10  | CANOPY COLUMNS           | PAINT FINISH - DULUX 'BLACK'      | DULUX OR EQUAL      | BLACK              |       |

### LEGEND:

BOL.1 CONCRETE BOLLARD, ROUND: 600∅ x 1400 HIGH AFFL

COL ANGLUAR CANOPY COLUMNS

DRIVEWAY AMENITIES UNIT (TOWEL DISPENSER, WASTE BIN ETC)

FP.1 FUEL PUMP TYPE A (REFER OTHERS)

**FP.2** FUEL PUMP TYPE B (REFER OTHERS)

FP.3 FUEL PUMP TYPE C (REFER OTHERS)

FW FLOOR WASTE POINT

| RFI1 | FOR REVISION    |  |
|------|-----------------|--|
| D2   | ISSUE FOR DA    |  |
| D1   | ISSUE FOR DA    |  |
| CP3  | FOR COST PLAN 3 |  |