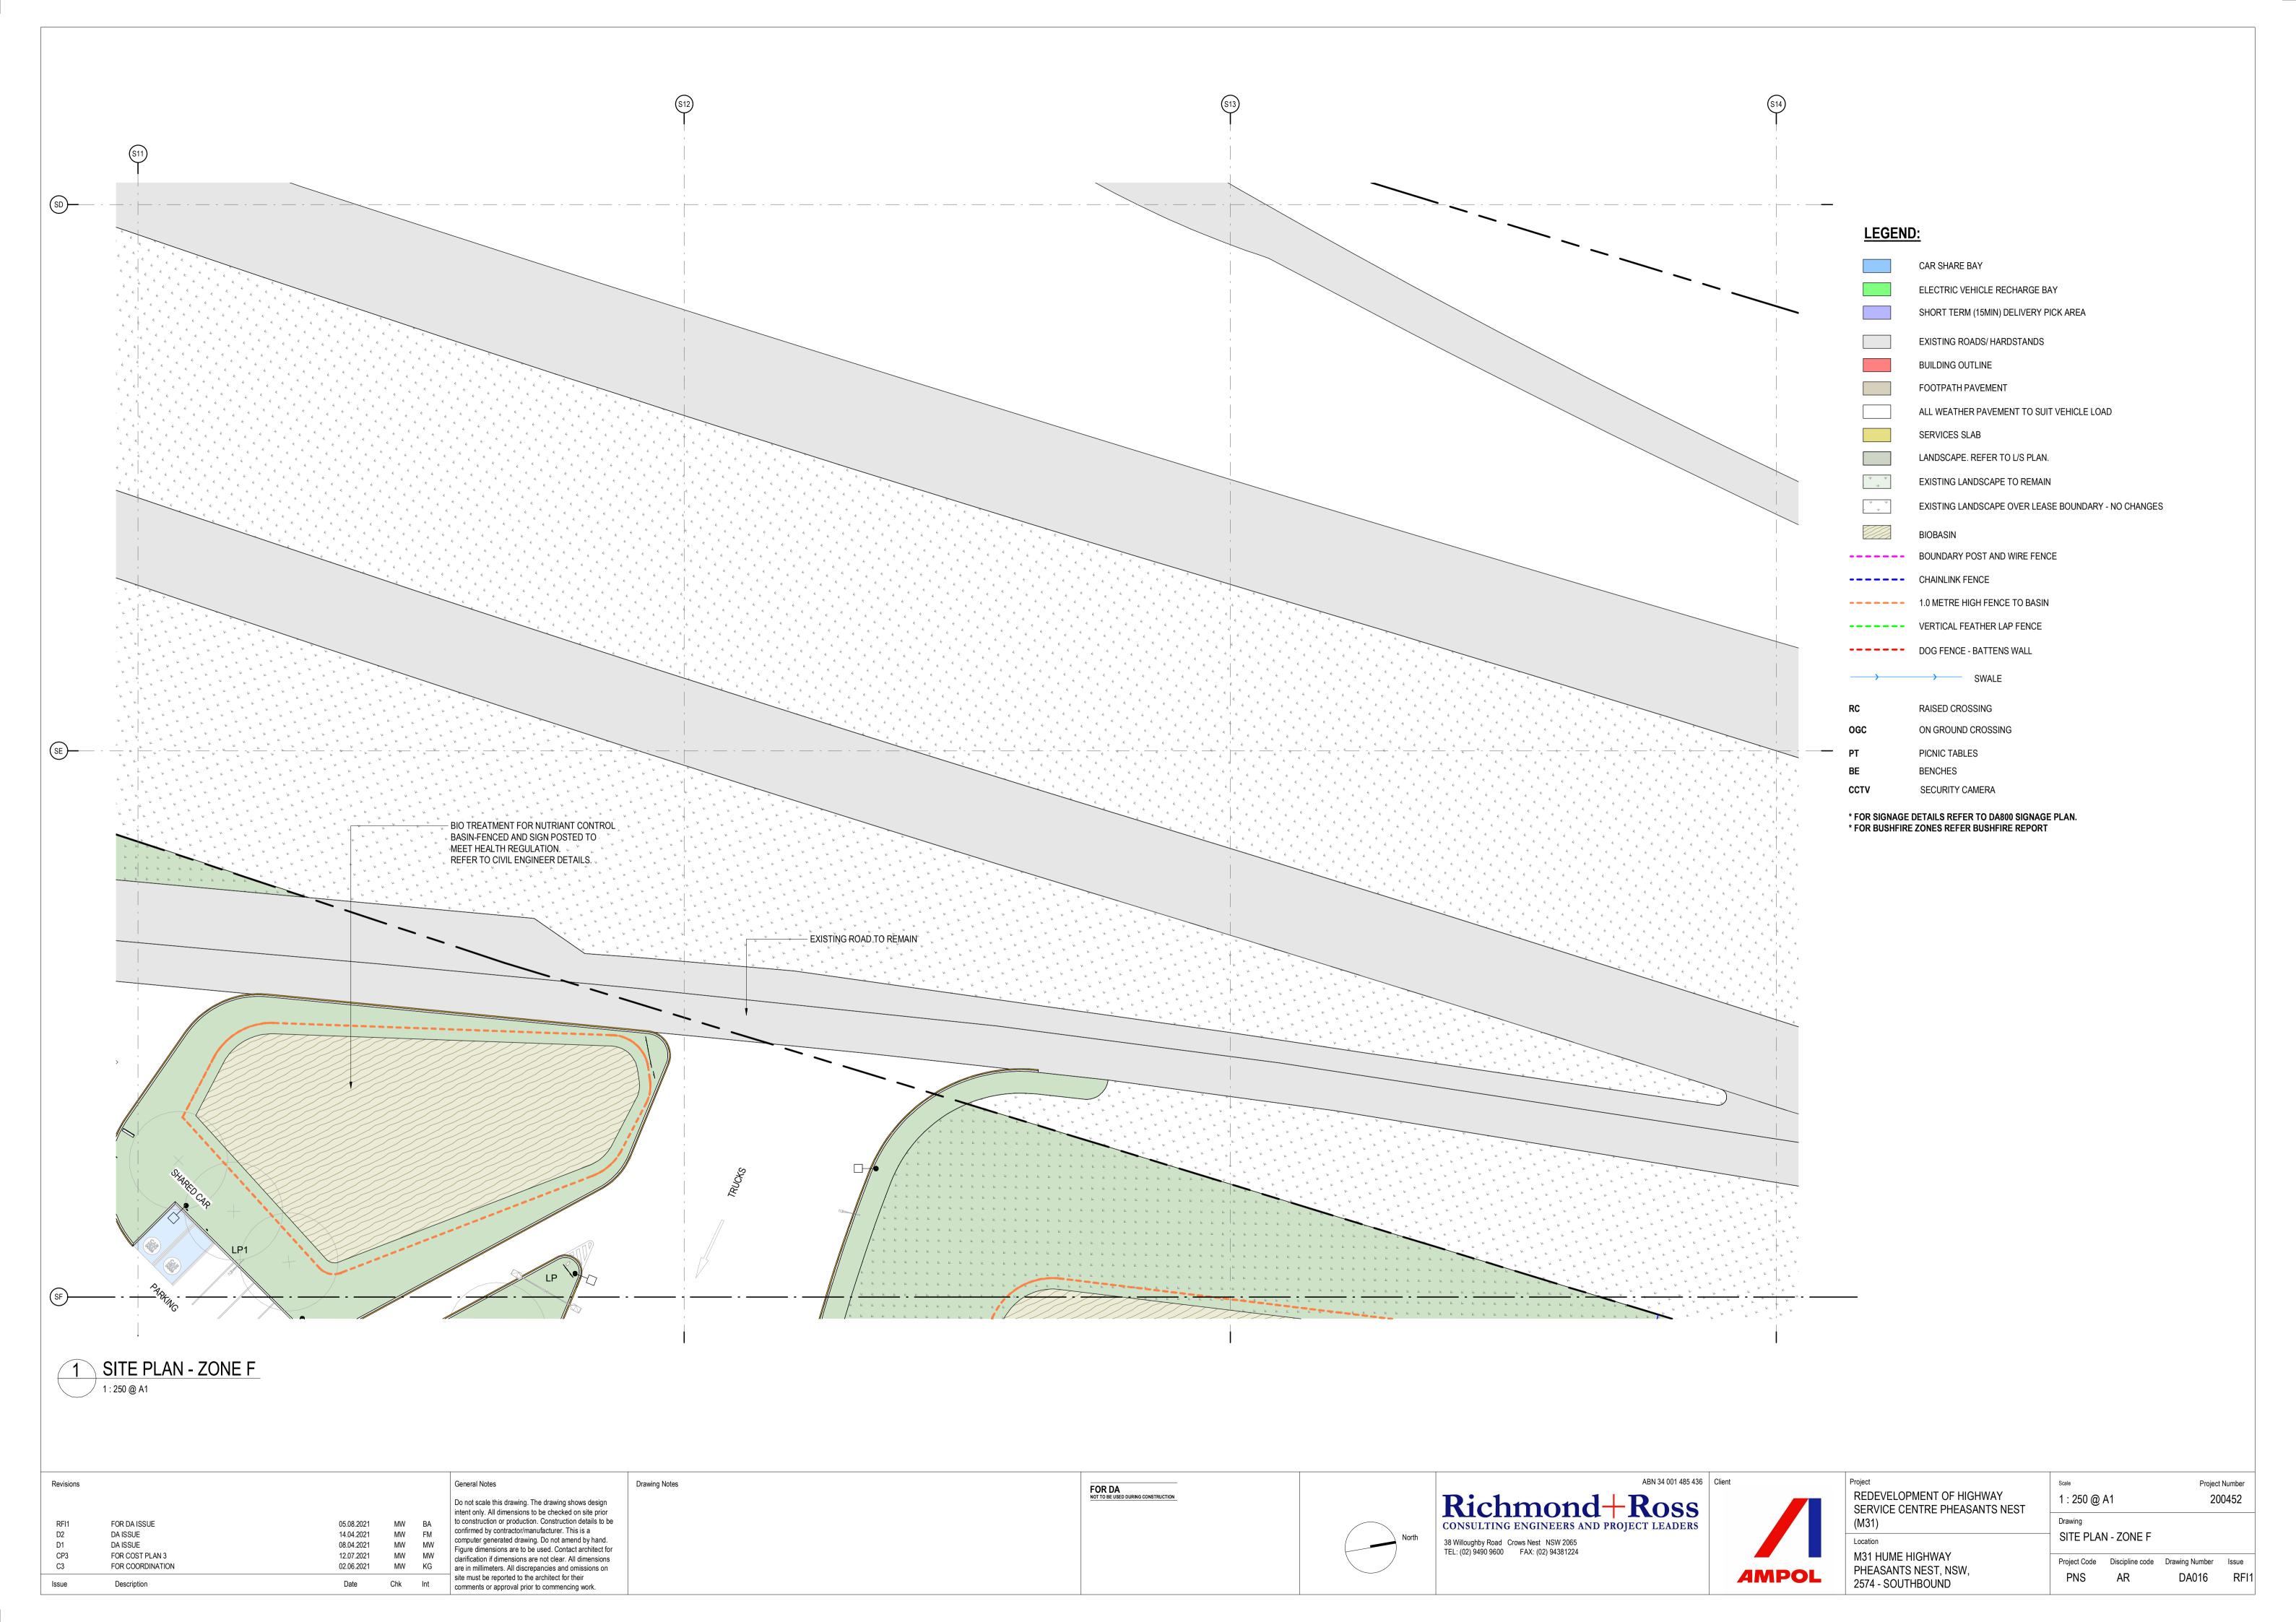

ntractor/manufacturer. This is a DA ISSUE 14.04.2021 computer generated drawing. Do not amend by hand. DA ISSUE 08.04.2021 Figure dimensions are to be used. Contact architect for FOR COST PLAN 3 12.07.2021

02.06.2021

FOR COORDINATION

Description

**Drawing Notes** 

clarification if dimensions are not clear. All dimensions

are in millimeters. All discrepancies and omissions on

site must be reported to the architect for their

comments or approval prior to commencing work.

FOR DA
NOT TO BE USED DURING CONSTRUCTION



| 4MPOL |  |
|-------|--|

REDEVELOPMENT OF HIGHWAY SERVICE CENTRE PHEASANTS NEST

M31 HUME HIGHWAY

2574 - SOUTHBOUND

PHEASANTS NEST, NSW.

1:1000@A1 Drawing **ZONING KEY PLAN** 

Project Code Discipline code Drawing Number Issue DA009 RFI1

Project Number

























FOR DA
NOT TO BE USED DURING CONSTRUCTION

General Notes

14.04.2021

08.04.2021

12.07.2021

FOR REVISION

ISSUE FOR DA

ISSUE FOR DA

Description

FOR COST PLAN 3

Do not scale this drawing. The drawing shows design

intent only. All dimensions to be checked on site prior

to construction or production. Construction details to be confirmed by contractor/manufacturer. This is a

computer generated drawing. Do not amend by hand.

Figure dimensions are to be used. Contact architect for

clarification if dimensions are not clear. All dimensions

are in millimeters. All discrepancies and omissions on

site must be reported to the architect for their

comments or approval prior to commencing work.

**Drawing Notes** 

ABN 34 001 485 436 Client

REDEVELOPMENT OF HIGHWAY

(M31) - CAR