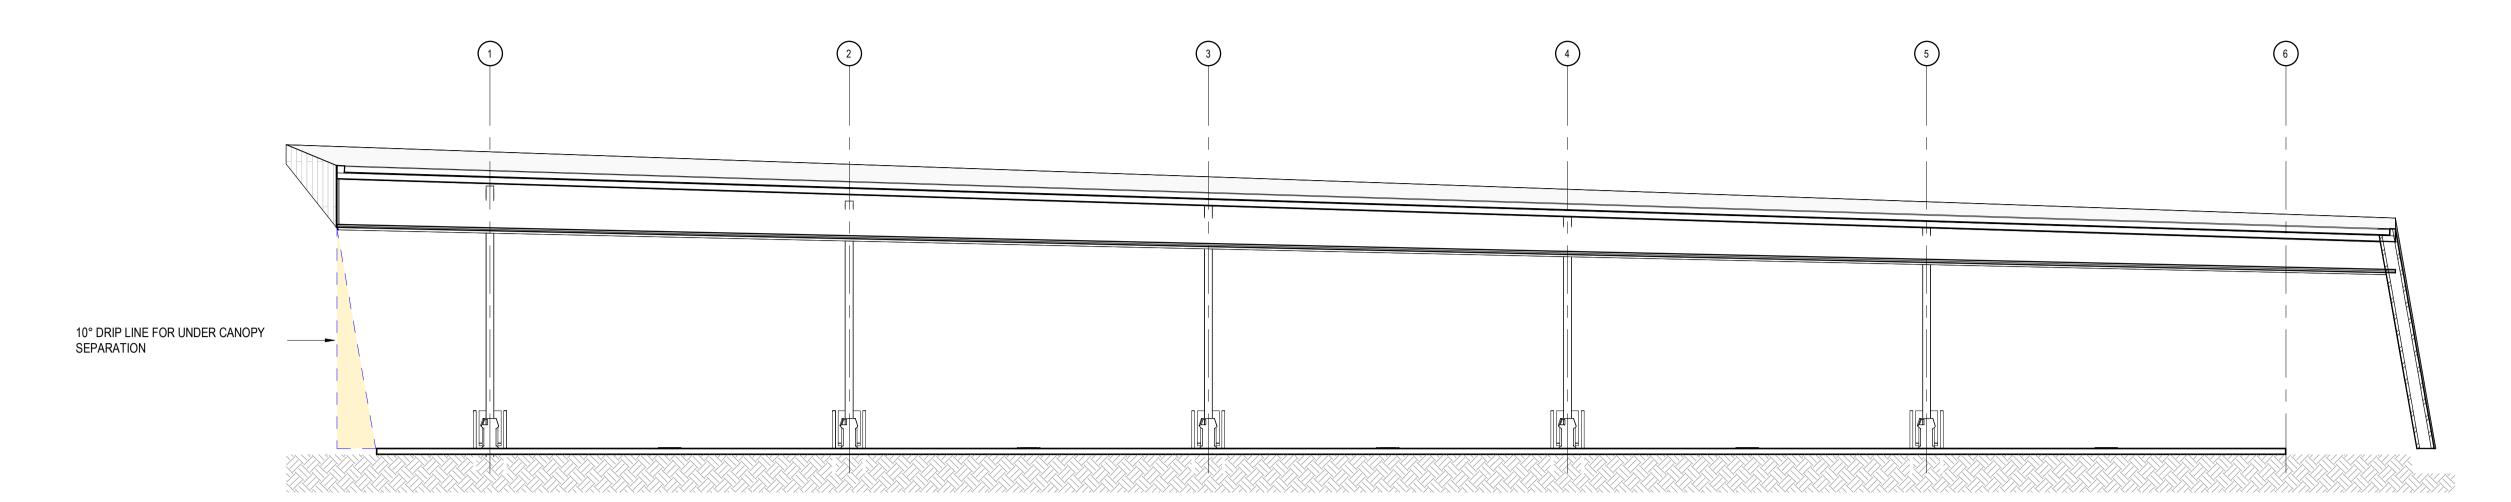

PLAN 3 | 12.07.2021 MW AC | are in millimeters. All discrepancies and omissions on                                                    |               |                                           |                                                                               |              | NSW 2574 - NORTHBOUND           | 1.10,000.0000 1000 |                        | 10000          |
| Issue     | Description     | Date Chk Int     | site must be reported to the architect for their comments or approval prior to commencing work.           |               |                                           |                                                                               | <b>AMPOL</b> |                                 | PNS A              | AR DA                  | A086S RFI1     |



2 CAR CANOPY SECTION 01 1:100@A1



1 CAR CANOPY SECTION 02 1:100@A1

| Revision   | sions