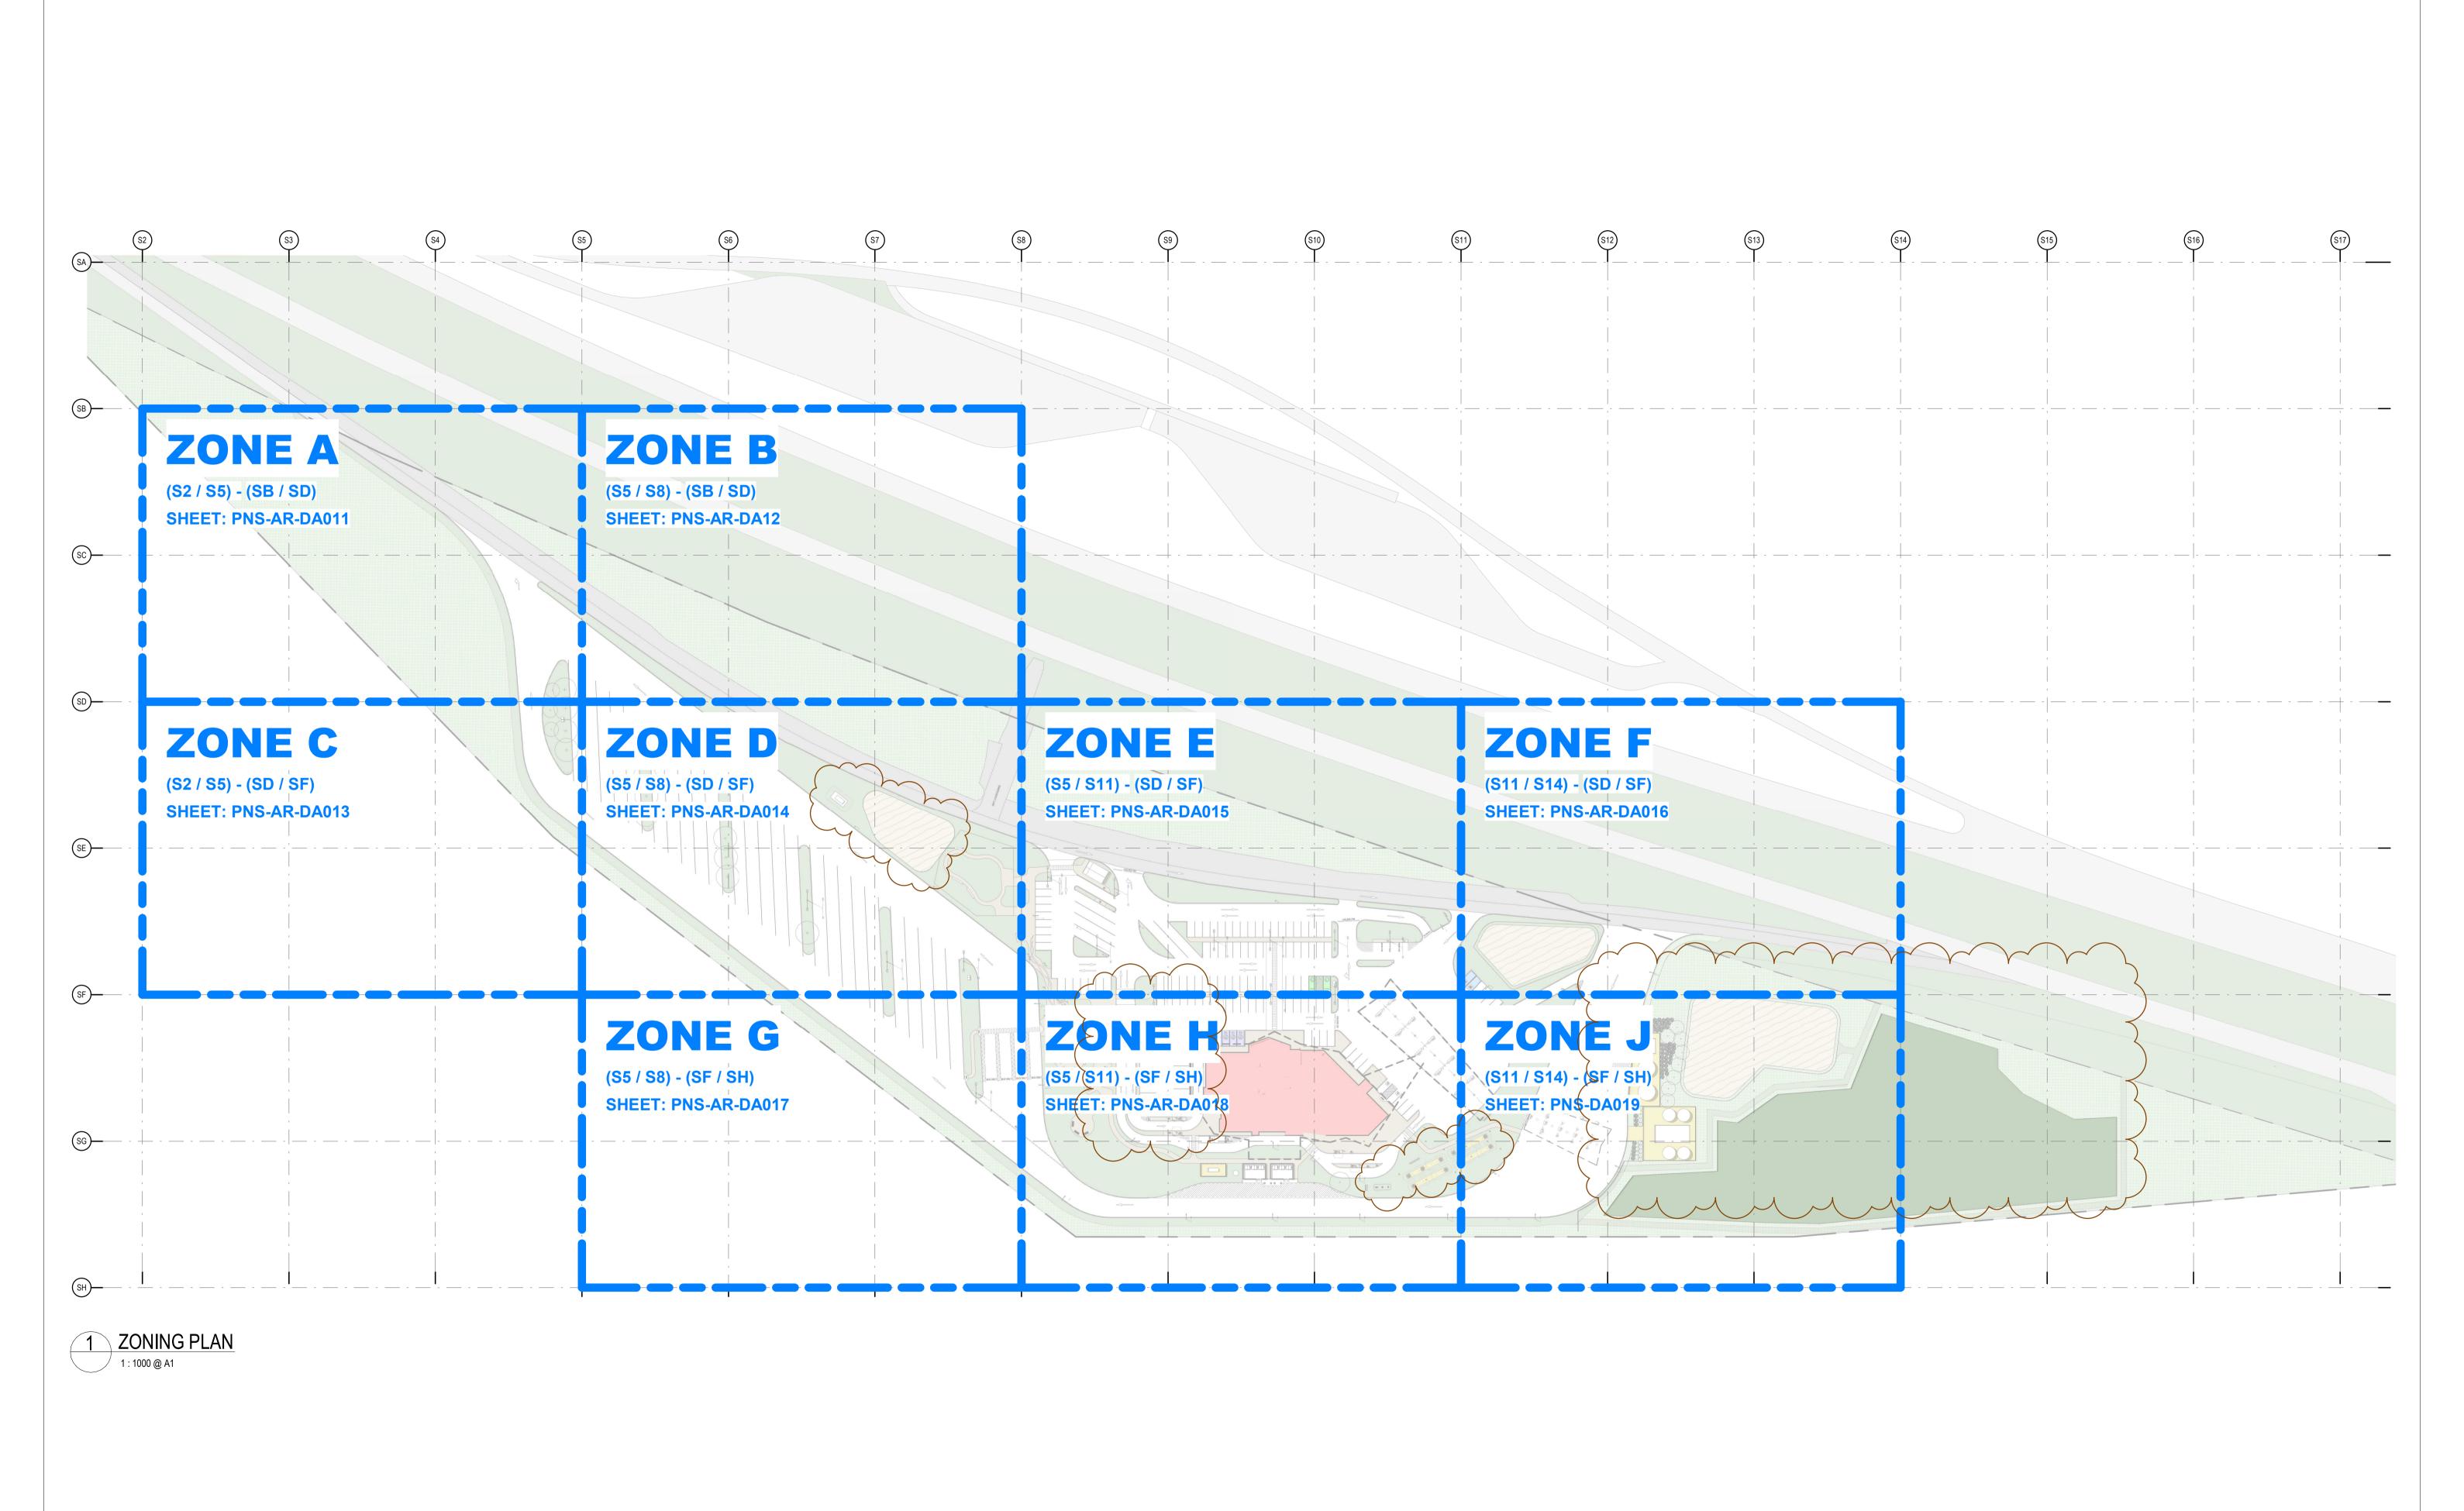

|              | DRAWINGS REGISTER                         |      |
|--------------|-------------------------------------------|------|
| DA000        | COVER PAGE                                | RFI1 |
| DA001        | SITE PERSPECTIVES                         | RFI1 |
| DA005        | DEMOLITION PLAN                           | RFI1 |
| DA006        | SITE ANALYSIS PLAN                        | RFI1 |
| DA007        | SET OUT PLAN                              | RFI1 |
| DA008        | OVERALL SITE PLAN                         | RFI2 |
| DA009        | ZONING KEY PLAN                           | RFI1 |
| DA010        | DETAILED SITE PLAN                        | RFI2 |
| DA011        | SITE PLAN - ZONE A                        | RFI1 |
| DA012        | SITE PLAN - ZONE B                        | RFI1 |
| DA013        | SITE PLAN - ZONE C                        | RFI1 |
| DA014        | SITE PLAN - ZONE D                        | RFI1 |
| DA015        | SITE PLAN - ZONE E                        | RFI1 |
| DA016        | SITE PLAN - ZONE F                        | RFI1 |
| DA017        | SITE PLAN - ZONE G                        | RFI1 |
| DA018        | SITE PLAN - ZONE H                        | RFI1 |
| DA019        | SITE PLAN - ZONE J                        | RFI1 |
| DA081S       | CAR CANOPY- GENERAL ARRANGEMENT           | RFI1 |
| DA082S       | CAR CANOPY - ROOF PLAN                    | RFI1 |
| DA086S       | CAR CANOPY- ELEVATIONS                    | RFI1 |
| DA087S       | CAR CANOPY- SECTIONS                      | RFI1 |
| DA091S       | HEAVY VEHICLE CANOPY- GENERAL ARRANGEMENT | RFI1 |
| DA092S       | HEAVY VEHICLE CANOPY- ROOF PLAN           | RFI1 |
| DA096S       | HEAVY VEHICLE CANOPY ELEVATIONS           | RFI1 |
| DA097S       | HEAVY VEHICLE CANOPY- SECTIONS            | RFI1 |
| DA100S       | GROUND FLOOR PLAN                         | RFI1 |
| DA190S       | MAIN BUILDING - ROOF PLAN                 | RFI1 |
| DA200S       | MAIN BUILDING- ELEVATIONS                 | RFI1 |
| DA201S       | EXTERNAL MATERIALS SCHEDULE               | RFI1 |
| DA202S       | MAIN BUILDING PERSPECTIVES                | RFI1 |
| DA300S       | MAIN BUILIDNG- GENERAL SECTIONS           | RFI1 |
| DA400S       | AMENITIES DETAILS                         | RFI1 |
| DA800        | SITE SIGNAGE PLAN                         | RFI1 |
| DA801        | SITE SIGNAGE PLAN                         | RFI1 |
| DA802        | SIGNAGE DETAILS                           | RFI1 |
| DA803S       | SIGNAGE PLAN                              | RFI1 |
| DA 202190-RE | EV B SURVEY                               | D2   |