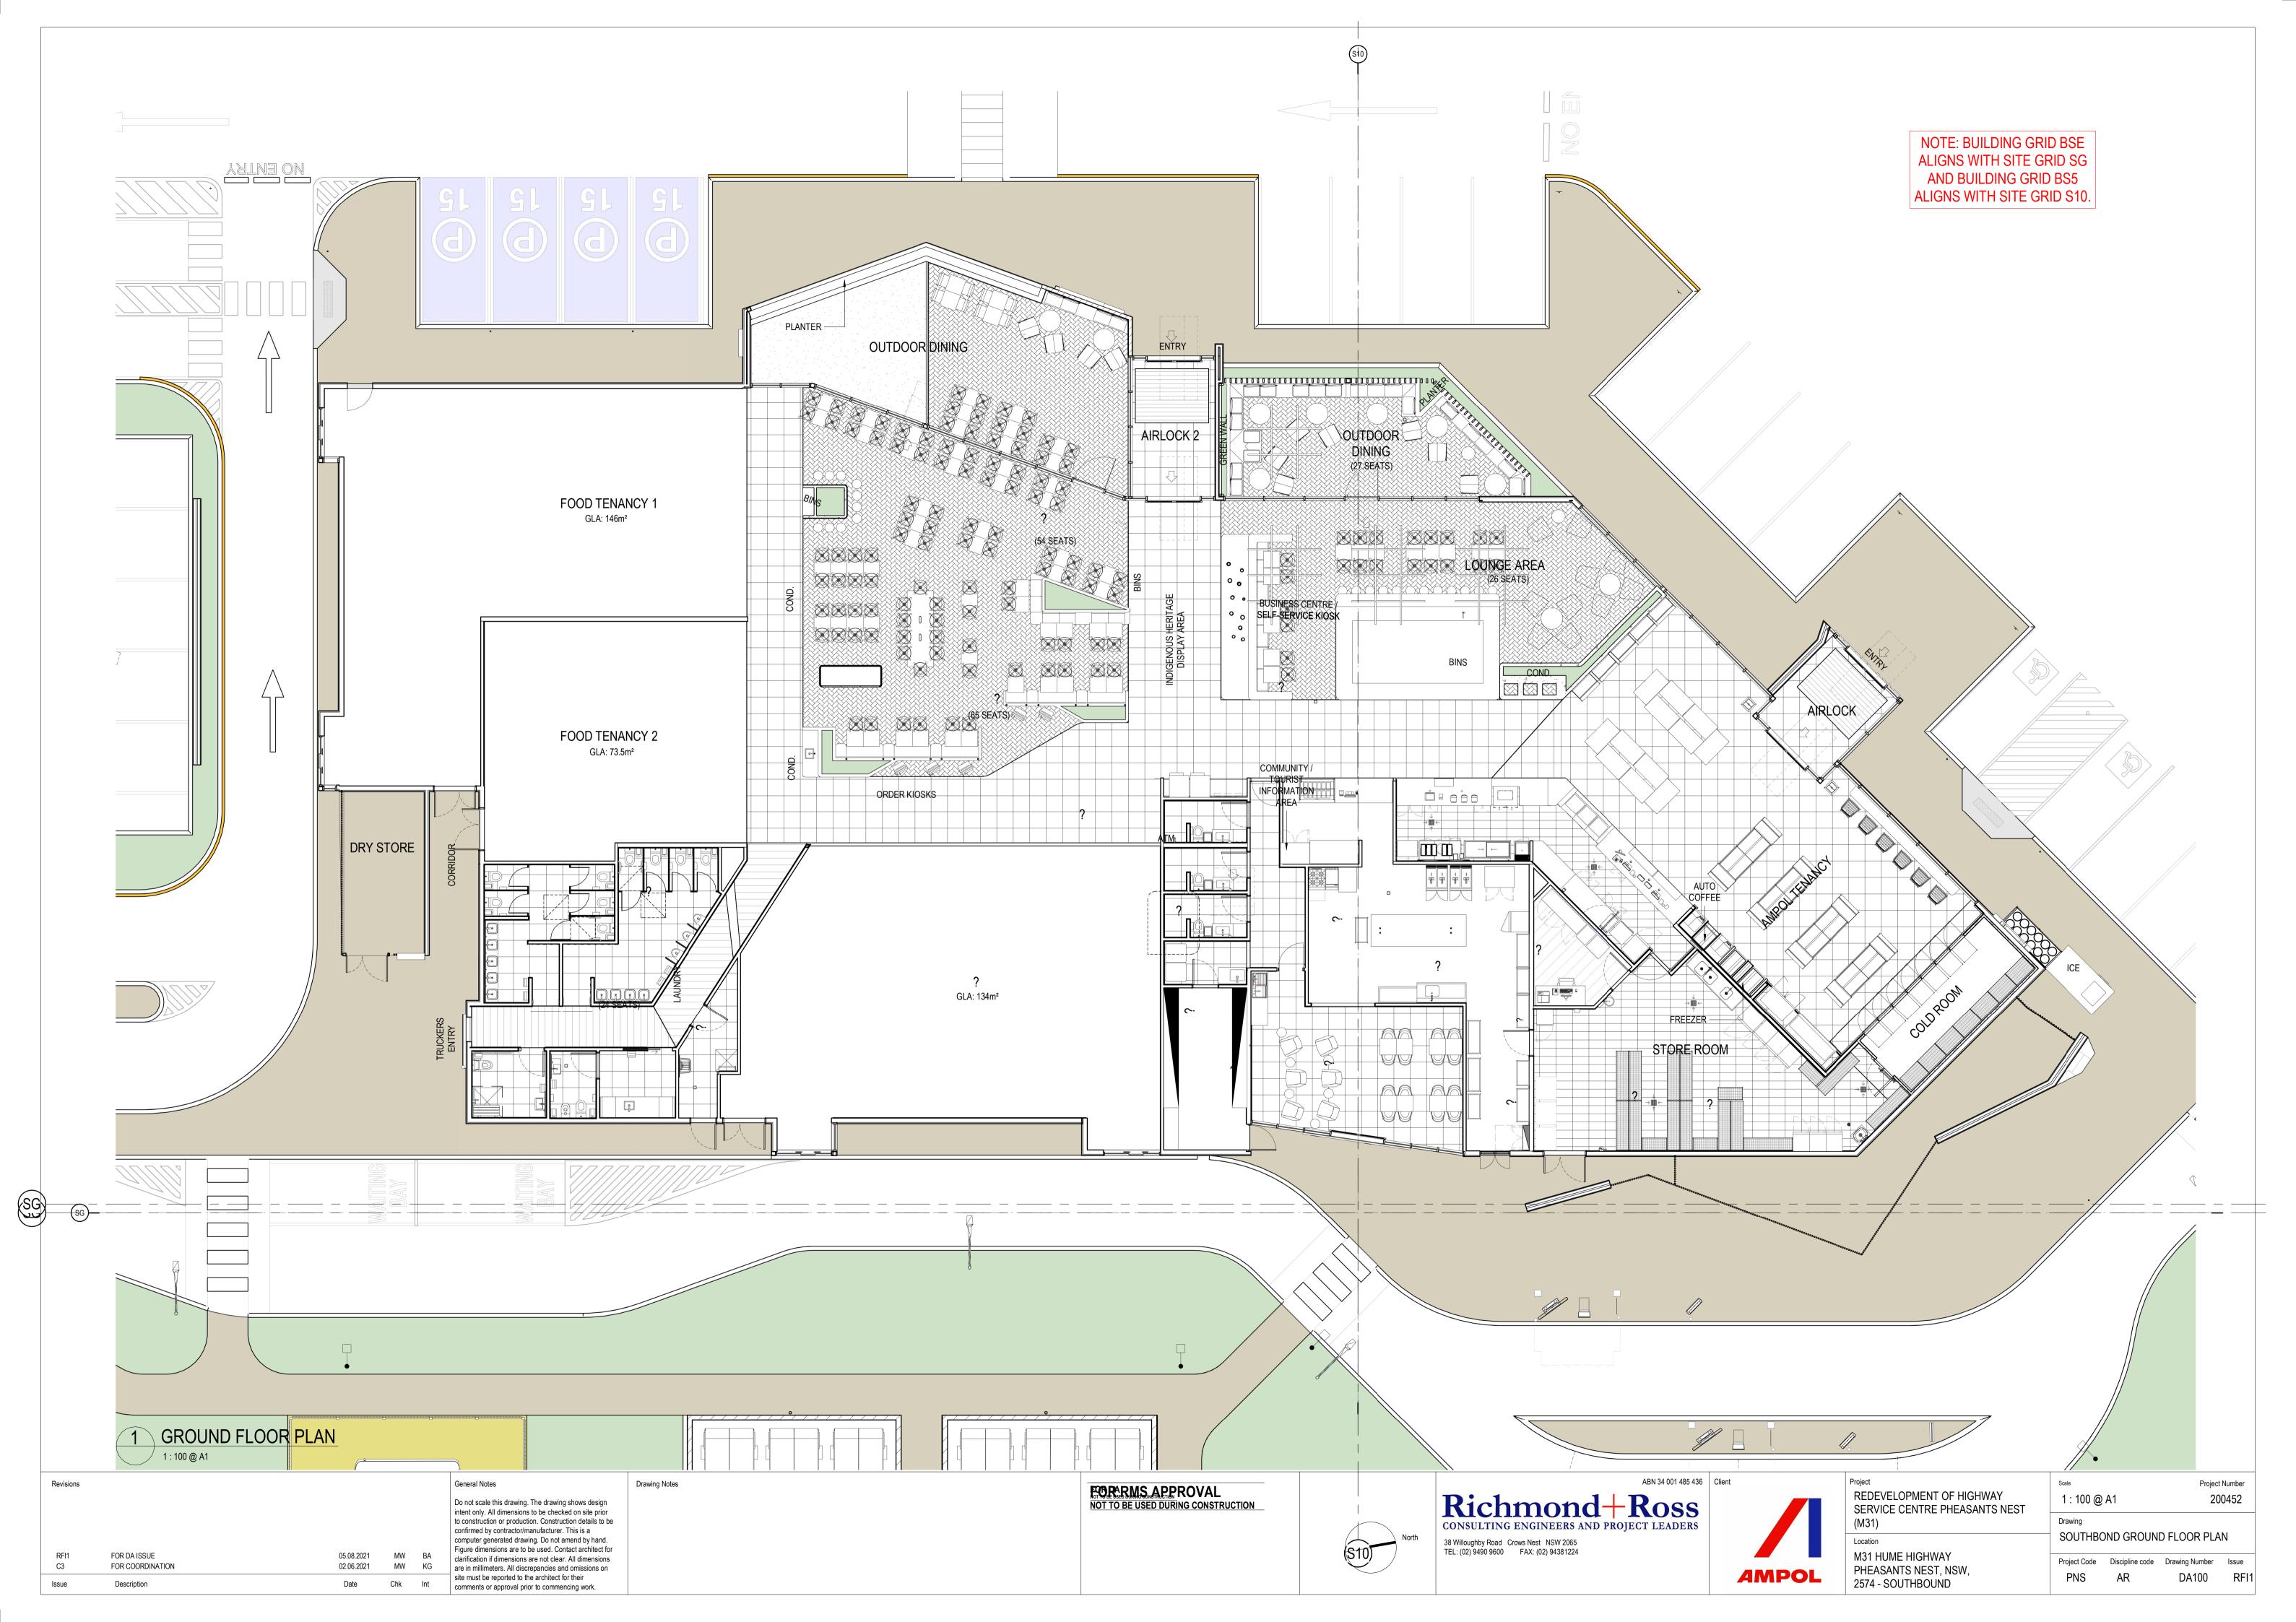

DEMOLITION PLAN

PNS

Project Code Discipline code Drawing Number Issue

DA005 RFI1

M31 HUME HIGHWAY

2574 - SOUTHBOUND

PHEASANTS NEST, NSW,

FOR DA ISSUE